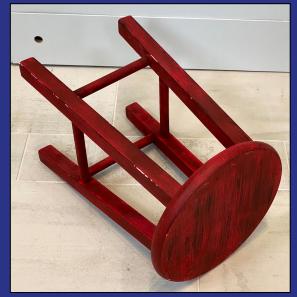

# You Gave Me Purpose

Stoneware, hemp, wood
Approx. 3' x 6' x 6'
\$1,000

Escape

Half and half clay, cast iron, wood Approx. 9' x 1.5' x 2' \$500