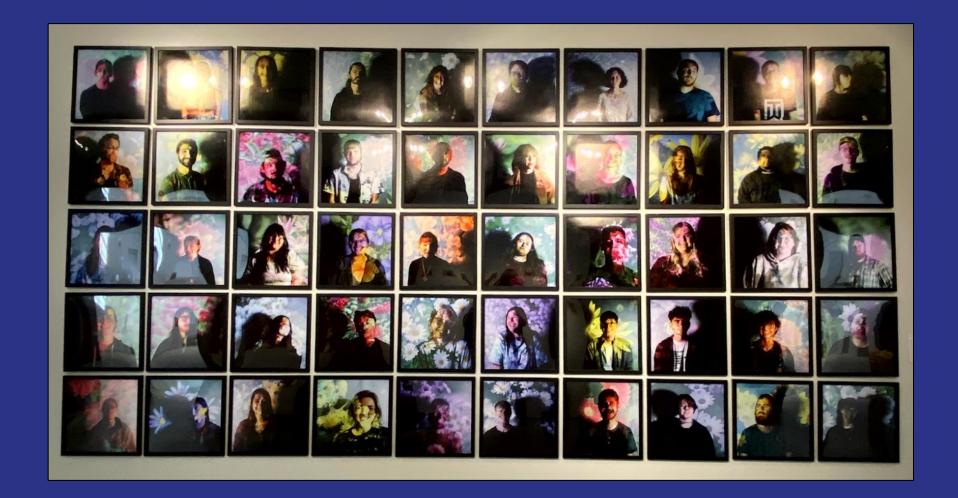

# Gathering

Stoneware and jute
Approx. .25' x 1.5' x .5'
\$250

in bloom

Inkjet Prints 16" x 16" Not for Sale