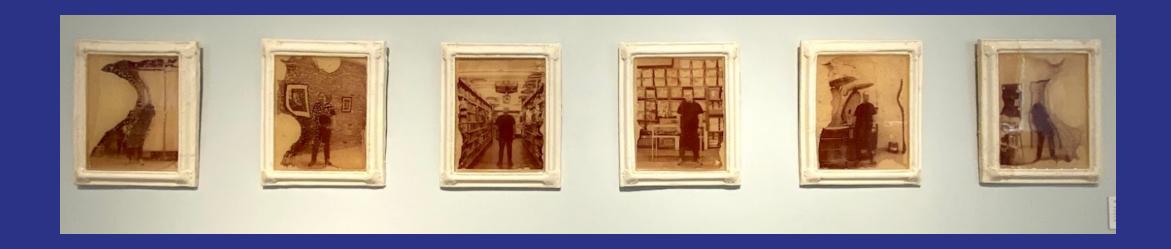

#### The Places I've Been

Porcelain frames, ceramic decal photography

8" x 10" x .5" each

#### Cruel Summer

Porcelain and ceramic decals Approx. 8" x 10" each

\$350 or \$50 each