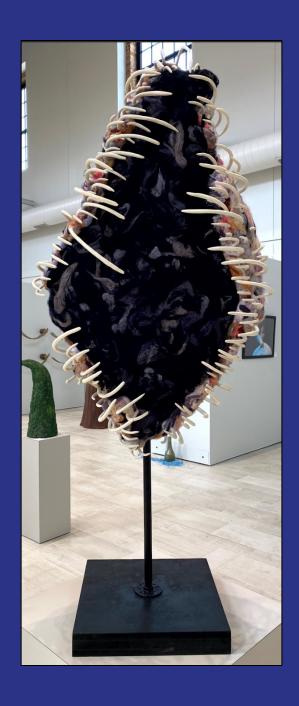

### My Inner Struggle

Porcelain, installation foam, alpaca wool, galvanized steel, MDF board
Approx. 4' x 2' x 1.5'
\$1,000

This is Tradition

Stoneware, hemp

Approx. 1.5' x .5' x .5'