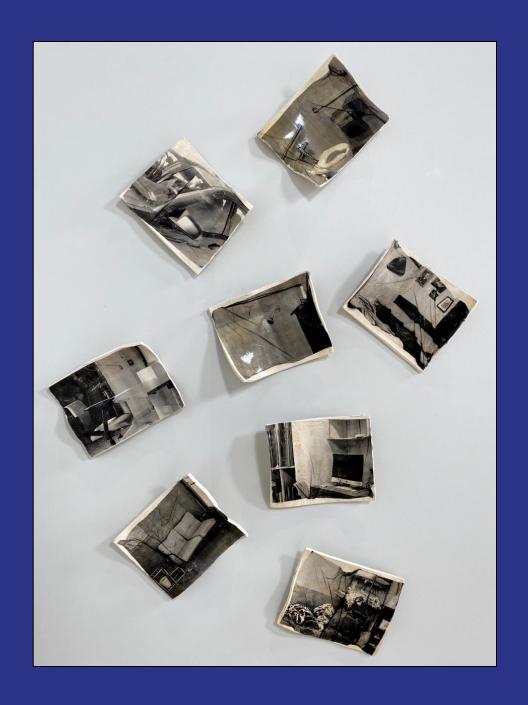

#### The Places I've Been

Porcelain frames, ceramic decal photography

8" x 10" x .5" each