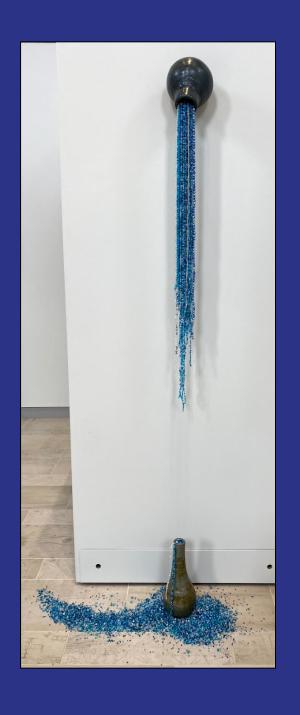

# Giving

Stoneware, porcelain slip, glass beads
Approx. 3.5' x .5' x .5'
\$350

You Taught Me Stability

Stoneware, beads, hemp Approx. 5' x 3.5' x 5'

You Carried Me Through

Half and half clay, sand, glue, hemp Approx. 1.5' x 1' x .5' \$150