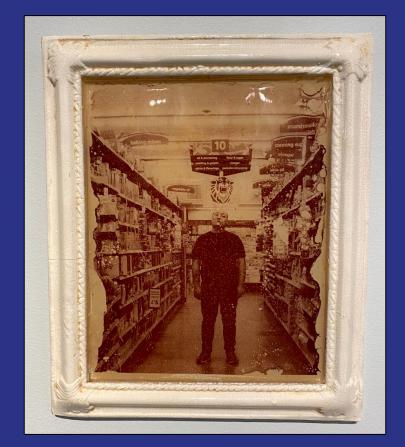

#### The Places I've Been

Porcelain frames, ceramic decal photography

8" x 10" x .5" each

#### Cruel Summer

Porcelain and ceramic decals Approx. 8" x 10" each

\$350 or \$50 each