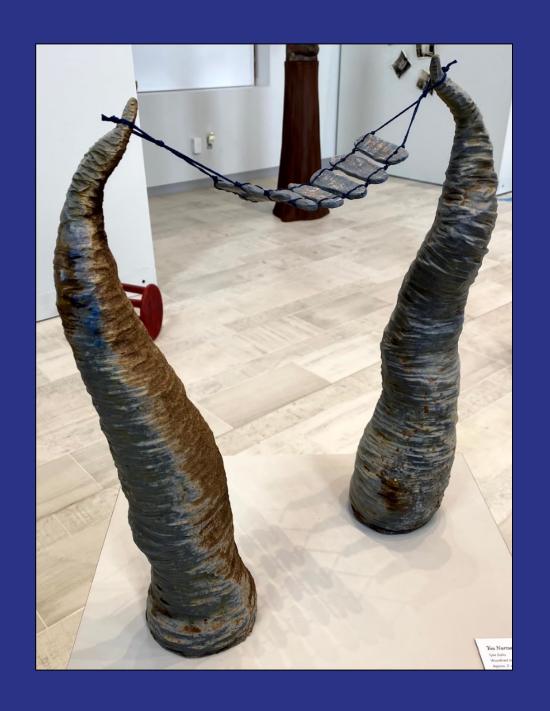

#### You Changed My Mind

Woodfired stoneware, porcelain slip, hemp

Approx. 1.5' x 1.5' x .5'

You Nurtured My Heart

Woodfired stoneware, hemp Approx. 2' x 1.5' x .5' \$300

You Mended My Soul

Stoneware, porcelain slip dip, hemp Approx 1.5' x 1' x .5' \$300