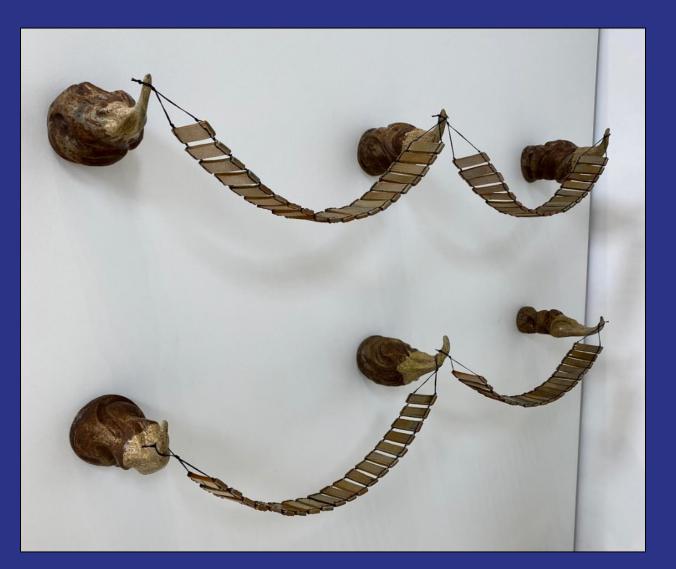

# Gathering

Stoneware and jute
Approx. .25' x 1.5' x .5'
\$250

in bloom

Inkjet Prints 16" x 16" Not for Sale