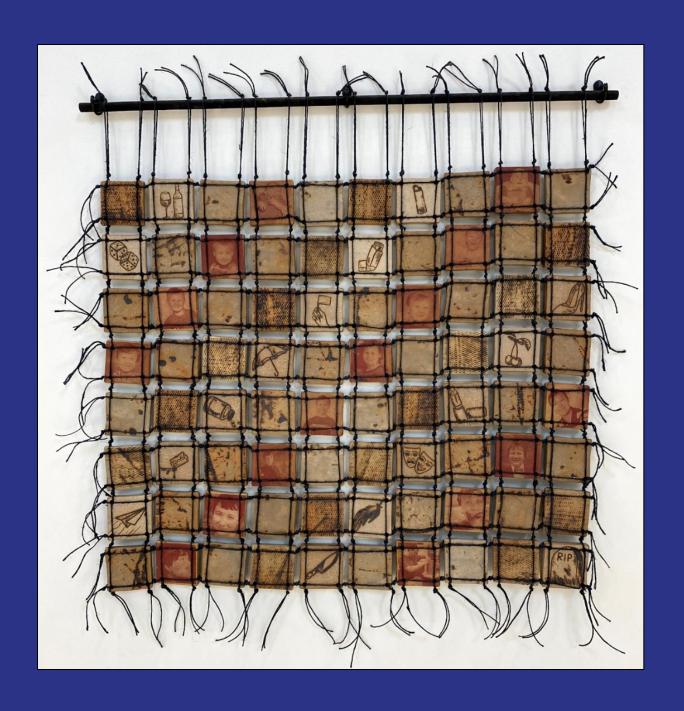

#### The Places I've Been

Porcelain frames, ceramic decal photography

8" x 10" x .5" each