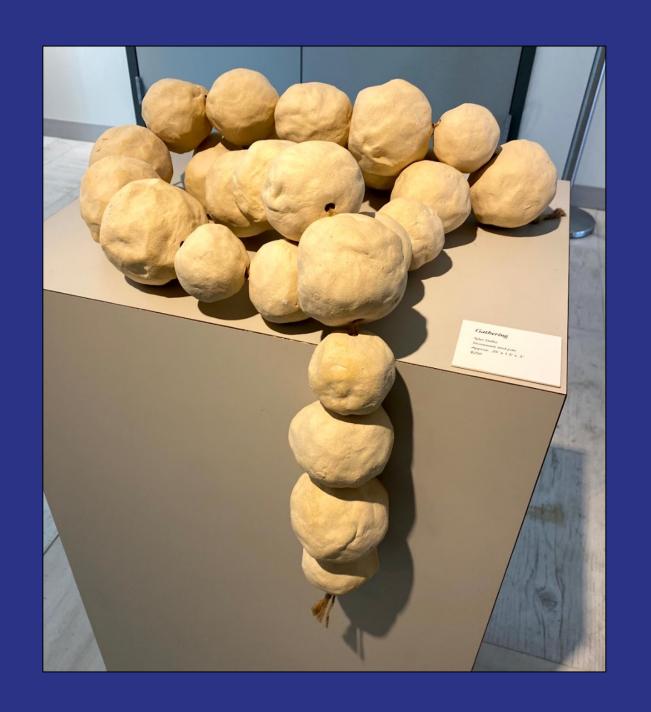

# Gathering

Stoneware and jute
Approx. .25' x 1.5' x .5'
\$250

in bloom

Inkjet Prints 16" x 16" Not for Sale