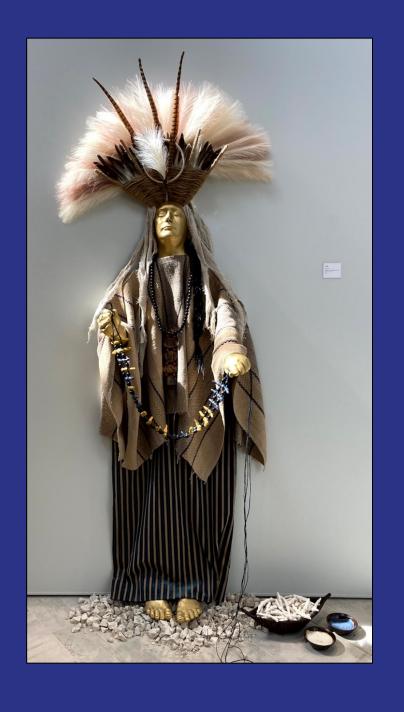

Osiyo

Porcelain, various fabrics, and wood

Approx. 7' x 3' x 1'

Not for Sale



# Gathering

Stoneware and jute
Approx. .25' x 1.5' x .5'
\$250



in bloom

Inkjet Prints 16" x 16" Not for Sale









#### A Mothers Love

Saggar fired stoneware, terra sigillata Approx. 4' x 1.5' x 2' \$250



#### The Places I've Been

Porcelain frames, ceramic decal photography

8" x 10" x .5" each









#### You Healed My Wounds

Half and half clay, porcelain slip, jute Approx. 2' x 2.5' x 1'

Not for Sale



#### Ditlihi

Stoneware, and steel
Approx. 6' x 1.25' x .25'
\$500



You Burnt Me First

Stoneware, jute
Approx. 9' x 1.5' x 1'
\$1,000



You Know My Struggle

Porcelain and hemp
Approx. 1' x 1.5' x .75'
\$ 200



You Were My Devotion

Stoneware, porcelain slip, wood, and jute
Approx.1.5