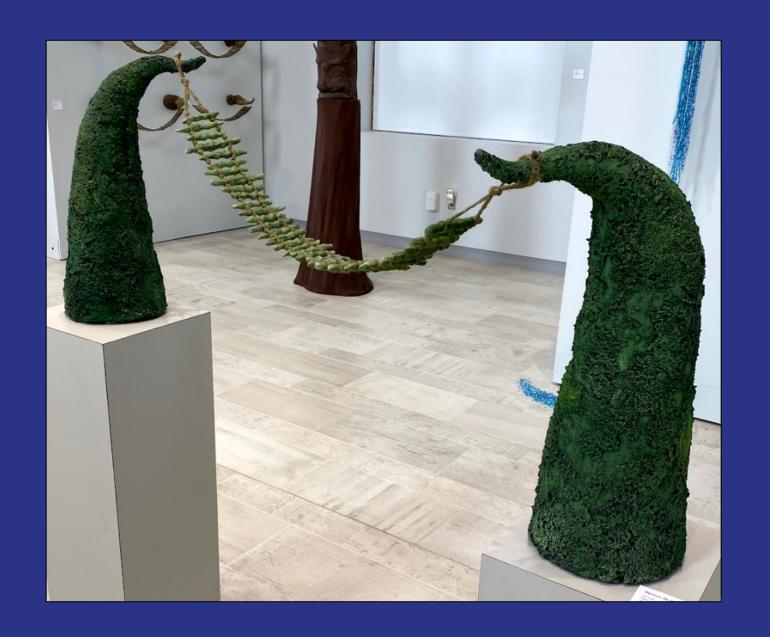

# Giving

Stoneware, porcelain slip, glass beads
Approx. 3.5' x .5' x .5'
\$350

You Taught Me Stability

Stoneware, beads, hemp Approx. 5' x 3.5' x 5'

You Carried Me Through

Half and half clay, sand, glue, hemp Approx. 1.5' x 1' x .5' \$150