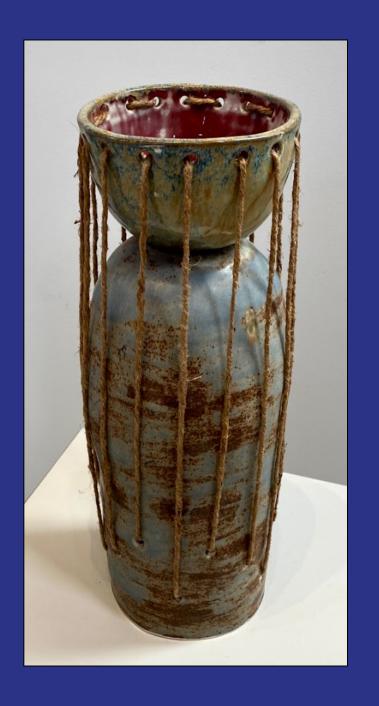

#### Ditlihi

Stoneware, and steel
Approx. 6' x 1.25' x .25'
\$500

You Burnt Me First

Stoneware, jute
Approx. 9' x 1.5' x 1'
\$1,000

You Know My Struggle

Porcelain and hemp
Approx. 1' x 1.5' x .75'
\$ 200

You Were My Devotion