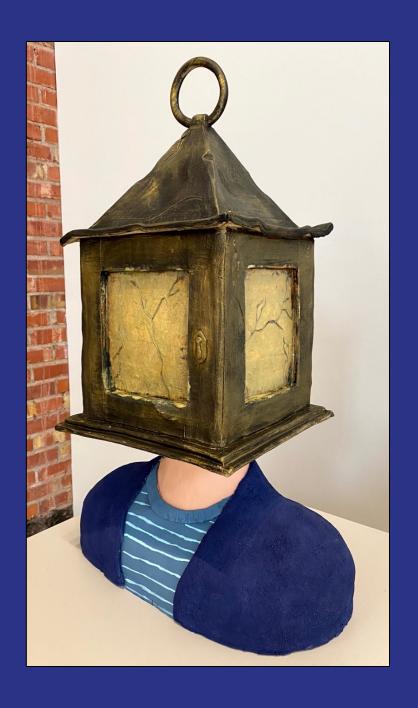

#### Ditlihi

Stoneware, and steel
Approx. 6' x 1.25' x .25'
\$500

You Burnt Me First

Stoneware, jute
Approx. 9' x 1.5' x 1'
\$1,000

You Know My Struggle

Porcelain and hemp
Approx. 1' x 1.5' x .75'
\$ 200

You Were My Devotion