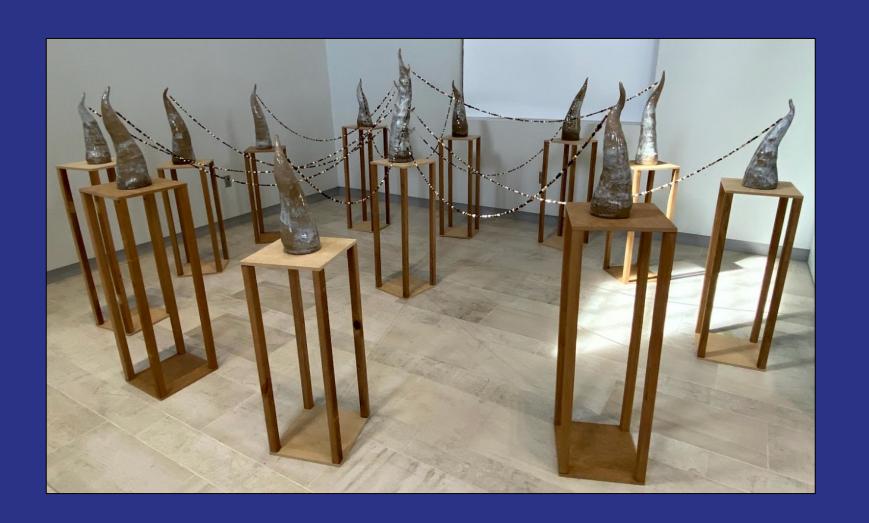

# Giving

Stoneware, porcelain slip, glass beads
Approx. 3.5' x .5' x .5'
\$350

You Taught Me Stability

Stoneware, beads, hemp Approx. 5' x 3.5' x 5'

You Carried Me Through

Half and half clay, sand, glue, hemp Approx. 1.5' x 1' x .5' \$150