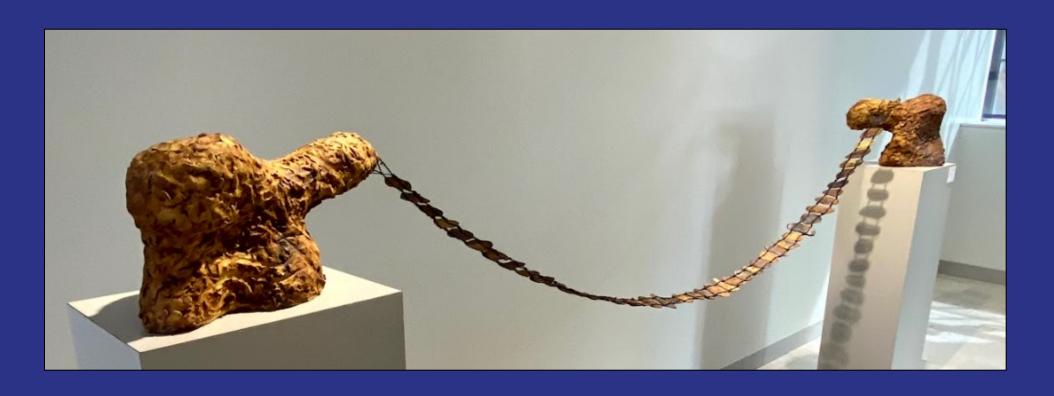

# Giving

Stoneware, porcelain slip, glass beads
Approx. 3.5' x .5' x .5'
\$350

You Taught Me Stability

Stoneware, beads, hemp Approx. 5' x 3.5' x 5'

You Carried Me Through

Half and half clay, sand, glue, hemp Approx. 1.5' x 1' x .5' \$150