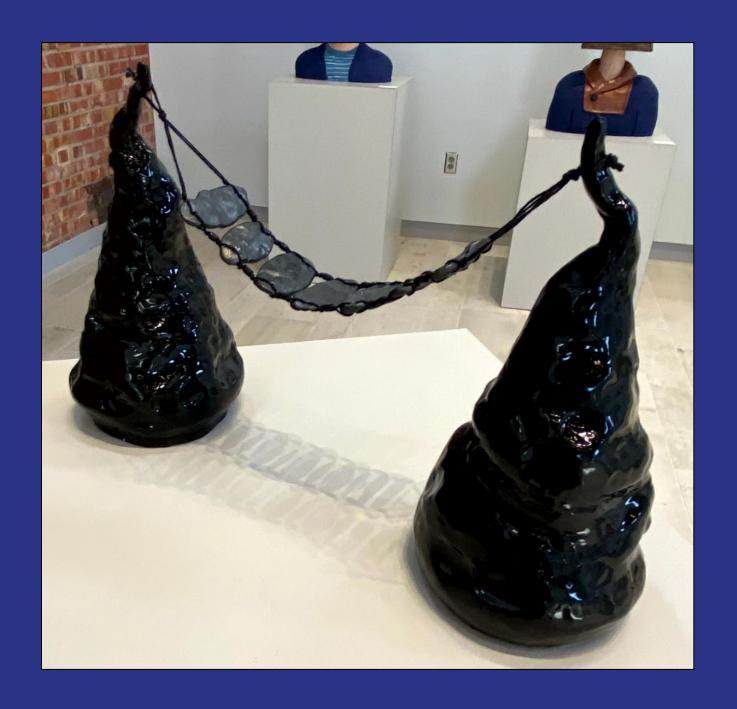

# Giving

Stoneware, porcelain slip, glass beads
Approx. 3.5' x .5' x .5'
\$350

You Taught Me Stability

Stoneware, beads, hemp Approx. 5' x 3.5' x 5'

You Carried Me Through

Half and half clay, sand, glue, hemp Approx. 1.5' x 1' x .5' \$150