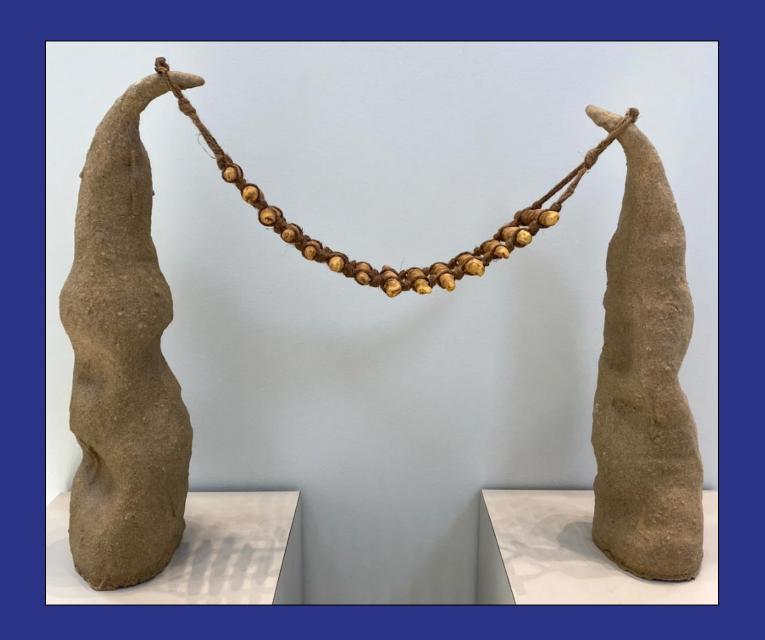

# Giving

Stoneware, porcelain slip, glass beads
Approx. 3.5' x .5' x .5'
\$350

You Taught Me Stability

Stoneware, beads, hemp Approx. 5' x 3.5' x 5'

You Carried Me Through

Half and half clay, sand, glue, hemp Approx. 1.5' x 1' x .5' \$150