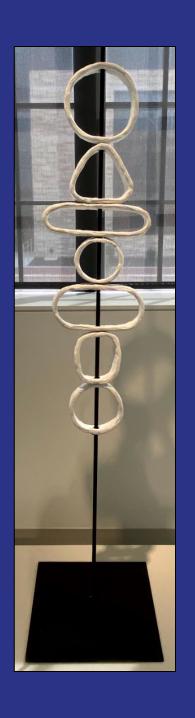

#### Ditlihi

Stoneware, and steel
Approx. 6' x 1.25' x .25'
\$500

You Burnt Me First

Stoneware, jute
Approx. 9' x 1.5' x 1'
\$1,000

You Know My Struggle

Porcelain and hemp
Approx. 1' x 1.5' x .75'
\$ 200

You Were My Devotion