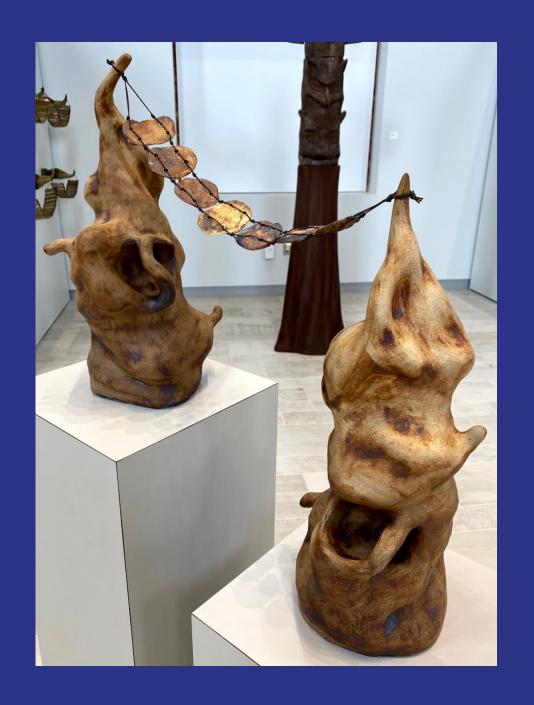

#### Ditlihi

Stoneware, and steel
Approx. 6' x 1.25' x .25'
\$500

You Burnt Me First

Stoneware, jute
Approx. 9' x 1.5' x 1'
\$1,000

You Know My Struggle

Porcelain and hemp
Approx. 1' x 1.5' x .75'
\$ 200

You Were My Devotion