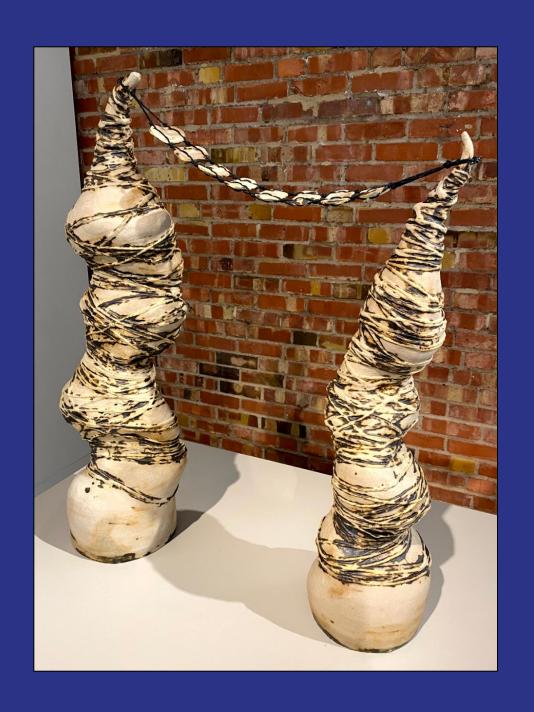

# Gathering

Stoneware and jute
Approx. .25' x 1.5' x .5'
\$250

in bloom

Inkjet Prints 16" x 16" Not for Sale