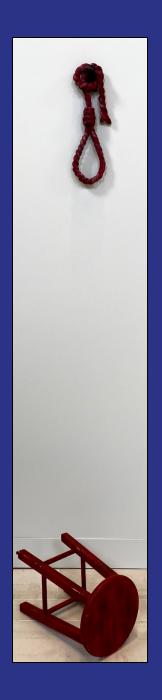

# You Gave Me Purpose

Stoneware, hemp, wood
Approx. 3' x 6' x 6'
\$1,000

Escape

Half and half clay, cast iron, wood Approx. 9' x 1.5' x 2' \$500