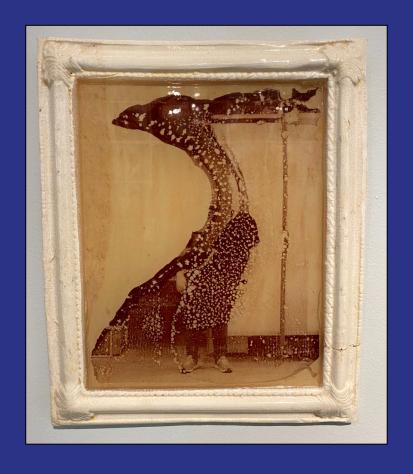

#### The Places I've Been

Porcelain frames, ceramic decal photography

8" x 10" x .5" each

#### Cruel Summer

Porcelain and ceramic decals Approx. 8" x 10" each

\$350 or \$50 each