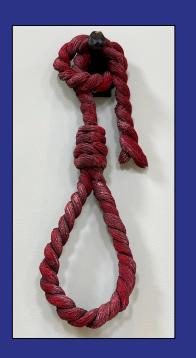

# You Gave Me Purpose

Stoneware, hemp, wood
Approx. 3' x 6' x 6'
\$1,000

Escape

Half and half clay, cast iron, wood Approx. 9' x 1.5' x 2' \$500