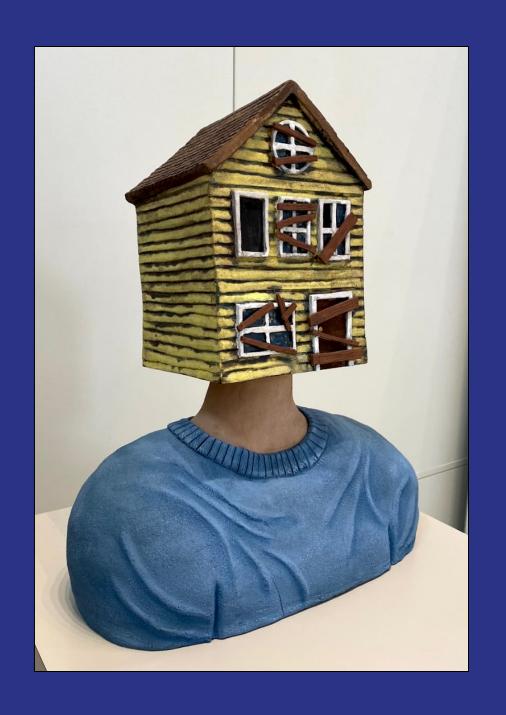

Devotion

Stoneware, porcelain slip, wood, and jute
Approx.1.5' x 3' x .75'
\$150



#### You Changed My Mind

Woodfired stoneware, porcelain slip, hemp

Approx. 1.5' x 1.5' x .5'



You Nurtured My Heart

Woodfired stoneware, hemp Approx. 2' x 1.5' x .5' \$300



You Mended My Soul

Stoneware, porcelain slip dip, hemp Approx 1.5' x 1' x .5' \$300



You Are My Rationality

Stoneware and wax cord Approx. 2' x 2' x .75'



You Gave Me Hope

Paper porcelain, cereal, glue, hemp Approx 3' x 1.75' x 1' \$750



Fragments of My Life

Stoneware, ceramic decals, jute

Approx.2.5' x 3'



A Second Home

Stoneware

Approx. 1.5' x .5' x .5'





# Death By a Thousand Cuts

Inkjet Prints

8" x 10"

\$500 or \$50 each







Release

Inkjet print

2' x 2'



Imminent Insanity

Inkjet print

20" x 30"



Will I Ever Have a Family of My Own

Half and half clay

Approx. 2' x 1.5' x 1'



Will I Ever Make My Dreams Come True

Stoneware

Approx. 2.25' x 1.5' x .75'



Will I Ever Find The Love of My Life

Materials

Approx. 2.25' x 1.5' x .75'



#### **Broken Memories**

Half and half clay, underglaze, and wood Approx. 1' x 1' x .5' \$25 each



# You Gave Me Purpose

Stoneware, hemp, wood
Approx. 3' x 6' x 6'
\$1,000







Escape

Half and half clay, cast iron, wood Approx. 9' x 1.5' x 2' \$500

#### You Showed Me Peace

Stoneware, hemp Approx. 3' x .5' x .75' \$150



#### You Showed Me Abuse

Stoneware, hemp
Approx. 3' x .5' x .75'
\$150



Sidnelv

Half and Half Clay, Wood, Canvas Approx. 8' x 3' x 2' \$750



#### Cruel Summer

Porcelain and ceramic decals Approx. 8" x 10" each

\$350