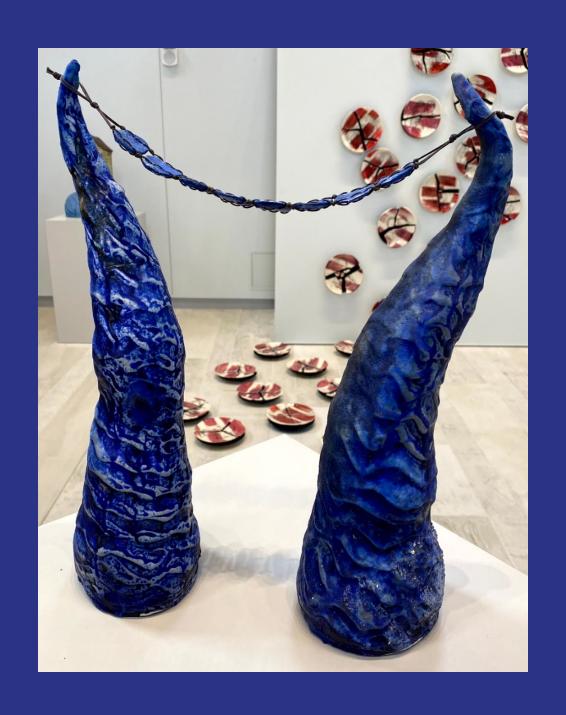

#### Ditlihi

Stoneware, and steel
Approx. 6' x 1.25' x .25'
\$500

You Burnt Me First

Stoneware, jute
Approx. 9' x 1.5' x 1'
\$1,000

You Know My Struggle

Porcelain and hemp
Approx. 1' x 1.5' x .75'
\$ 200

You Were My Devotion