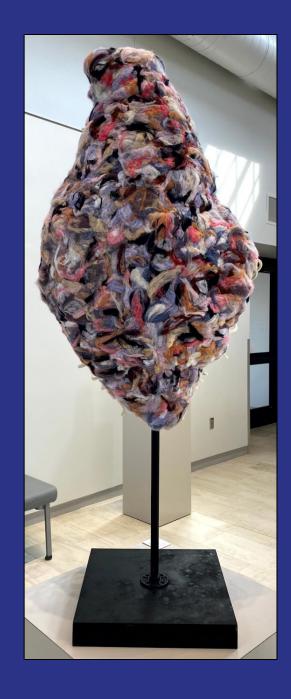

### My Inner Struggle

Porcelain, installation foam, alpaca wool, galvanized steel, MDF board
Approx. 4' x 2' x 1.5'
\$1,000

This is Tradition

Stoneware, hemp

Approx. 1.5' x .5' x .5'