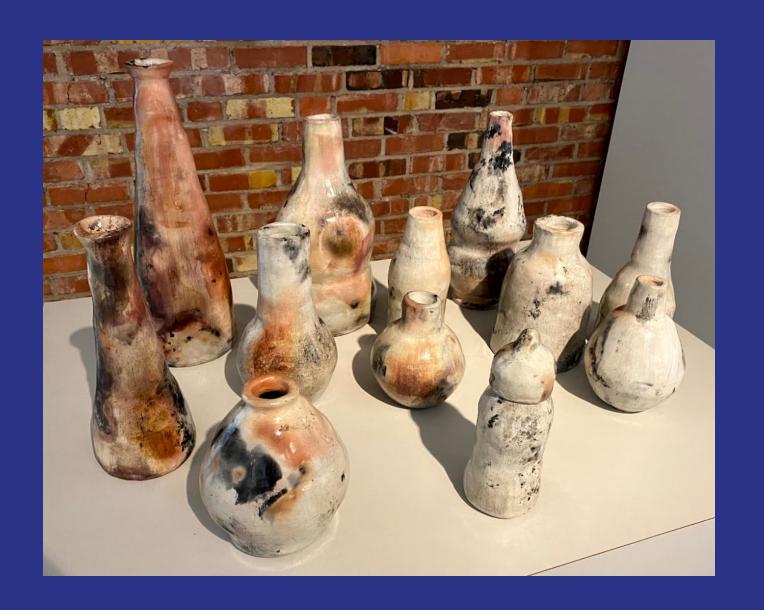

# Gathering

Stoneware and jute
Approx. .25' x 1.5' x .5'
\$250

in bloom

Inkjet Prints 16" x 16" Not for Sale

#### A Mothers Love

Saggar fired stoneware, terra sigillata Approx. 4' x 1.5' x 2' \$250

#### Ditlihi

Stoneware, and steel
Approx. 6' x 1.25' x .25'
\$500

You Burnt Me First

Stoneware, jute
Approx. 9' x 1.5' x 1'
\$1,000

You Know My Struggle

Porcelain and hemp
Approx. 1' x 1.5' x .75'
\$ 200

You Were My Devotion

Stoneware, porcelain slip, wood, and jute
Approx.1.5' x 3' x .75'
\$150

#### You Changed My Mind

Woodfired stoneware, porcelain slip, hemp

Approx. 1.5' x 1.5' x .5'

You Nurtured My Heart

Woodfired stoneware, hemp Approx. 2' x 1.5' x .5' \$300

You Mended My Soul

Stoneware, porcelain slip dip, hemp Approx 1.5' x 1' x .5' \$300

You Are My Rationality

Stoneware and wax cord Approx. 2' x 2' x .75'

You Gave Me Hope

Paper porcelain, cereal, glue, hemp Approx 3' x 1.75' x 1' \$750

Fragments of My Life

Stoneware, ceramic decals, jute

Approx.2.5' x 3'

A Second Home

Stoneware

Approx. 1.5' x .5' x .5'