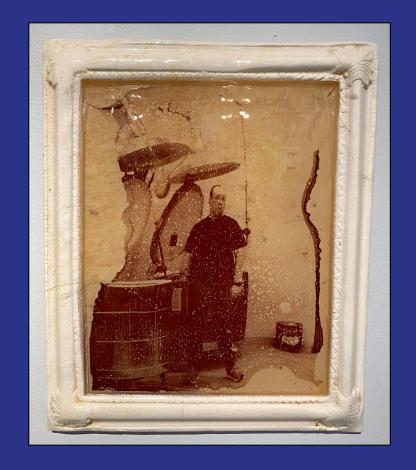

#### The Places I've Been

Porcelain frames, ceramic decal photography

8" x 10" x .5" each