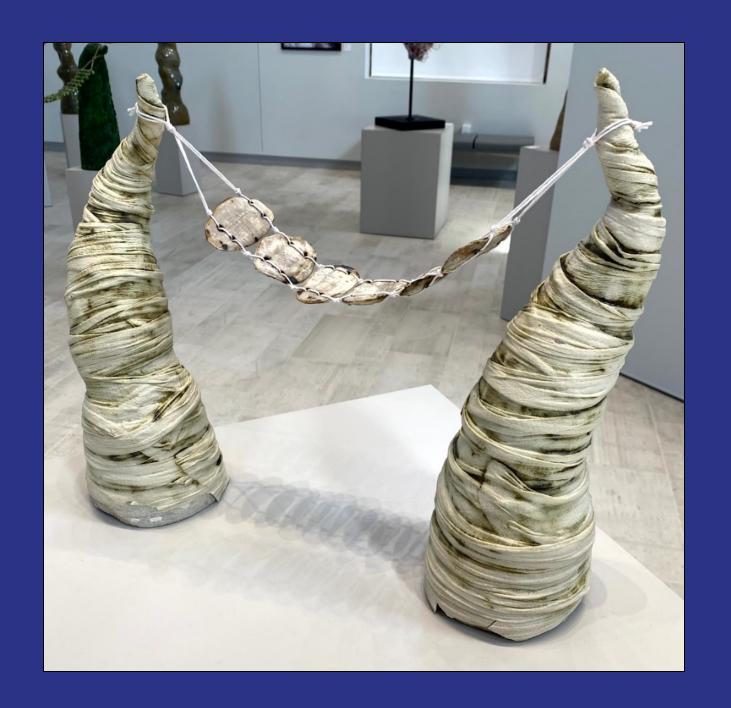

#### Ditlihi

Stoneware, and steel
Approx. 6' x 1.25' x .25'
\$500

You Burnt Me First

Stoneware, jute
Approx. 9' x 1.5' x 1'
\$1,000

You Know My Struggle

Porcelain and hemp
Approx. 1' x 1.5' x .75'
\$ 200

You Were My Devotion