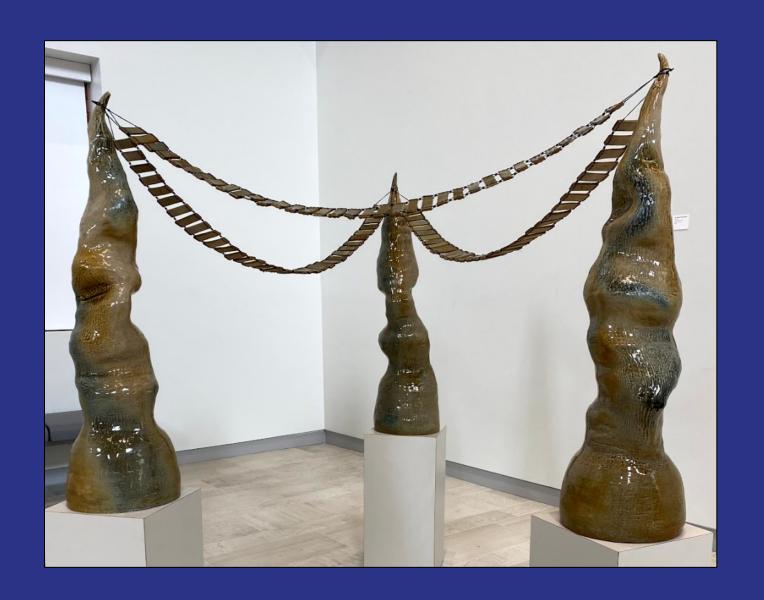

# You Gave Me Purpose

Stoneware, hemp, wood
Approx. 3' x 6' x 6'
\$1,000

Escape

Half and half clay, cast iron, wood Approx. 9' x 1.5' x 2' \$500