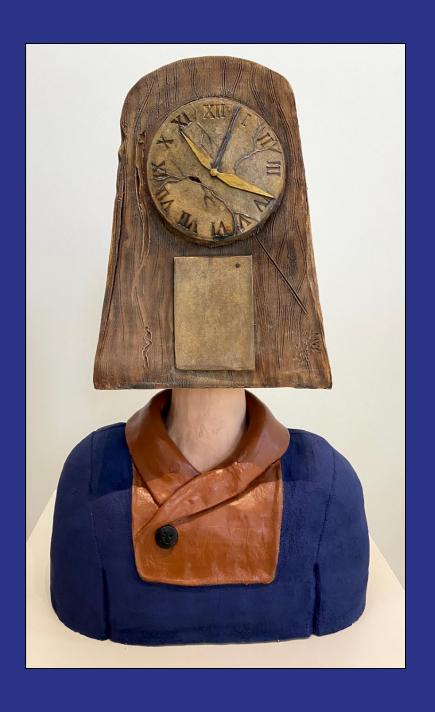

#### You Showed Me Abuse

Stoneware, hemp
Approx. 3' x .5' x .75'
\$150

Sidnelv

Half and Half Clay, Wood, Canvas Approx. 8' x 3' x 2' \$750