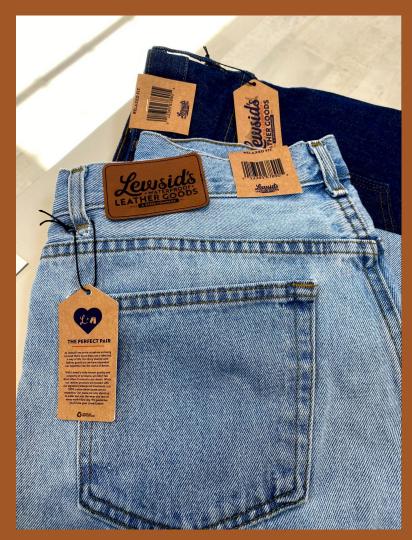

#### Lewsid's Leather Goods

Chelsey Augustine Logo Design NFS

## Best Buckin' Buckles

Chelsey Augustine 3D Print mounted on Wood NFS

Saddle Soap
Chelsey Augustine
Package Design
NFS

Denim Tags

Chelsey Augustine Leather Patch & Package Design NFS

Jjesus and his Disciples
Chelsey Augustine
Aluminum Casting, Moss, Gold Leaf
NFS