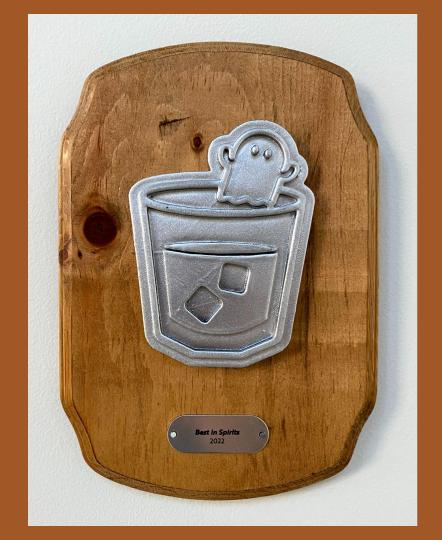

## Best in Spirits Award

Chelsey Augustine 3D Print Mounted on Wood NFS

Stiks Glasses

Chelsey Augustine Logo Design, Glass Etching NFS