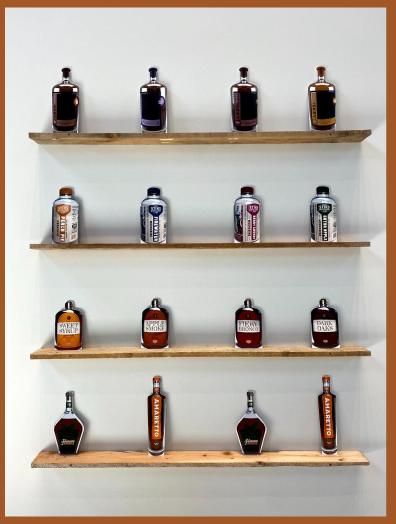

## Jewelry Cards

Llama Care #2
Chelsey Augustine
Bronze Casting, Limestone
NFS

From Top to Bottom:
Whiskey, Moonshine,
Bourbon, Hornspa

Chelsey Augustine 3D Render, Package Design NFS

Llama Care #1
Chelsey Augustine
Iron Casting, Limestone
NFS