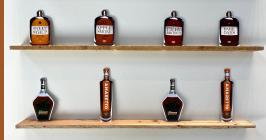

## Jewelry Cards

Llama Care #2
Chelsey Augustine
Bronze Casting, Limestone
NFS

From Top to Bottom:
Whiskey, Moonshine,
Bourbon, Hornspa

Chelsey Augustine 3D Render, Package Design NFS

Llama Care #1
Chelsey Augustine
Iron Casting, Limestone
NFS