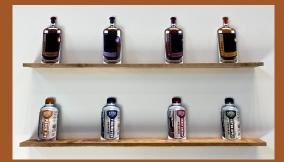

## Jewelry Cards

Llama Care #2
Chelsey Augustine
Bronze Casting, Limestone
NFS

From Top to Bottom:
Whiskey, Moonshine,
Bourbon, Hornspa

Chelsey Augustine 3D Render, Package Design NFS

Llama Care #1
Chelsey Augustine
Iron Casting, Limestone
NFS