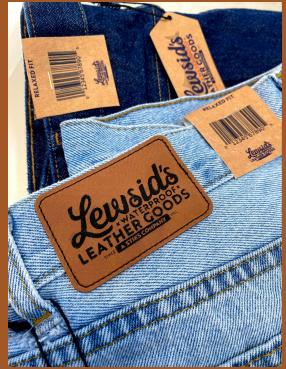

#### Lewsid's Leather Goods

Chelsey Augustine Logo Design NFS

## Best Buckin' Buckles

Chelsey Augustine 3D Print mounted on Wood NFS

Saddle Soap
Chelsey Augustine
Package Design
NFS

Denim Tags

Chelsey Augustine Leather Patch & Package Design NFS

Jjesus and his Disciples
Chelsey Augustine
Aluminum Casting, Moss, Gold Leaf
NFS