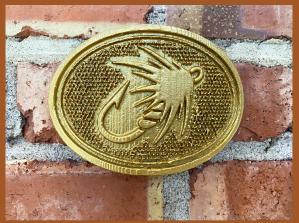

## Best in Spirits Award

Chelsey Augustine 3D Print Mounted on Wood NFS

Stiks Glasses

Chelsey Augustine Logo Design, Glass Etching NFS