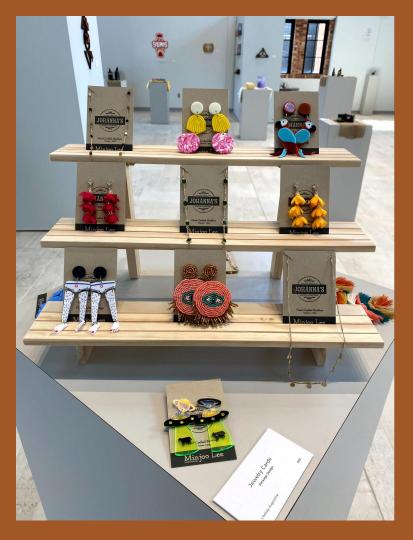

## Jewelry Cards

Llama Care #2
Chelsey Augustine
Bronze Casting, Limestone
NFS

From Top to Bottom:
Whiskey, Moonshine,
Bourbon, Hornspa

Chelsey Augustine 3D Render, Package Design NFS

Llama Care #1
Chelsey Augustine
Iron Casting, Limestone
NFS