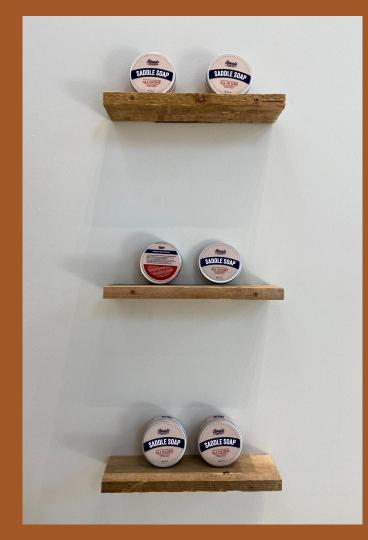

## Best Buckin' Buckles

Chelsey Augustine 3D Print mounted on Wood NFS

Saddle Soap
Chelsey Augustine
Package Design
NFS

Denim Tags

Chelsey Augustine Leather Patch & Package Design NFS

Jjesus and his Disciples
Chelsey Augustine
Aluminum Casting, Moss, Gold Leaf
NFS