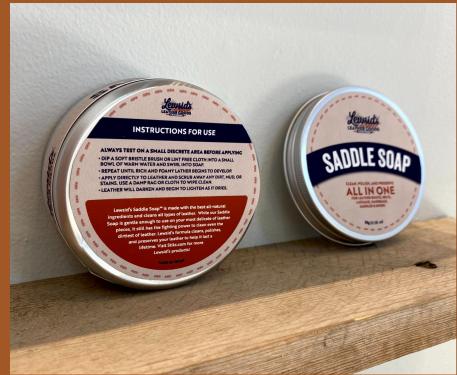

## Best Buckin' Buckles

Chelsey Augustine 3D Print mounted on Wood NFS

Saddle Soap
Chelsey Augustine
Package Design
NFS

Denim Tags

Chelsey Augustine Leather Patch & Package Design NFS

Jjesus and his Disciples
Chelsey Augustine
Aluminum Casting, Moss, Gold Leaf
NFS