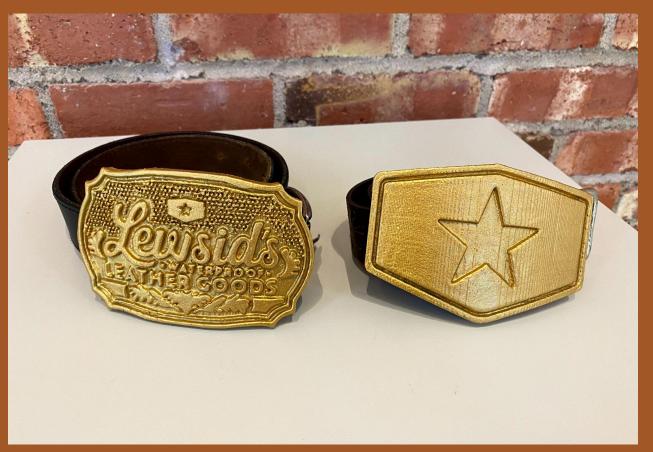

#### Boot Box

Belt Buckles
Chelsey Augustine
3D Print
NFS

## Best Buckin' Buckles

Chelsey Augustine 3D Print mounted on Wood NFS

Saddle Soap
Chelsey Augustine
Package Design
NFS

Denim Tags

Chelsey Augustine Leather Patch & Package Design NFS

Jjesus and his Disciples
Chelsey Augustine
Aluminum Casting, Moss, Gold Leaf
NFS