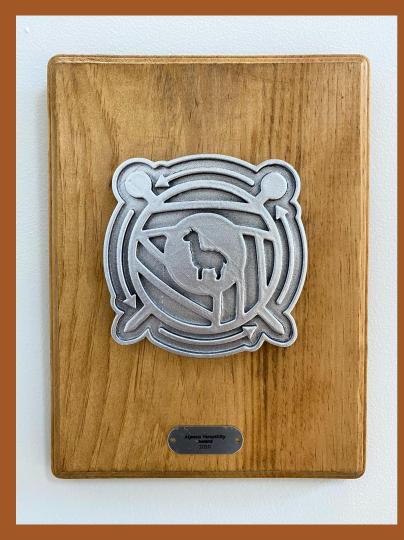

#### **Essential Oils**

Body Butter
Chelsey Augustine

Package Design
NFS

Mildly Modest Llama
Chelsey Augustine
Iron Casting
NFS

Efflorescence
Chelsey Augustine
Iron Casting
\$250

Alpaca Versatility Award
Chelsey Augustine
3D Print mounted on Wood
NFS