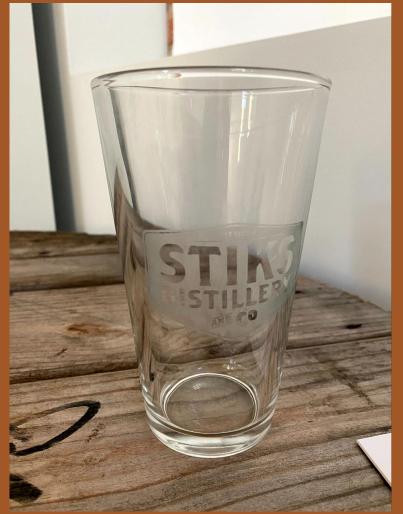

## Best in Spirits Award

Chelsey Augustine 3D Print Mounted on Wood NFS

Stiks Glasses

Chelsey Augustine Logo Design, Glass Etching NFS