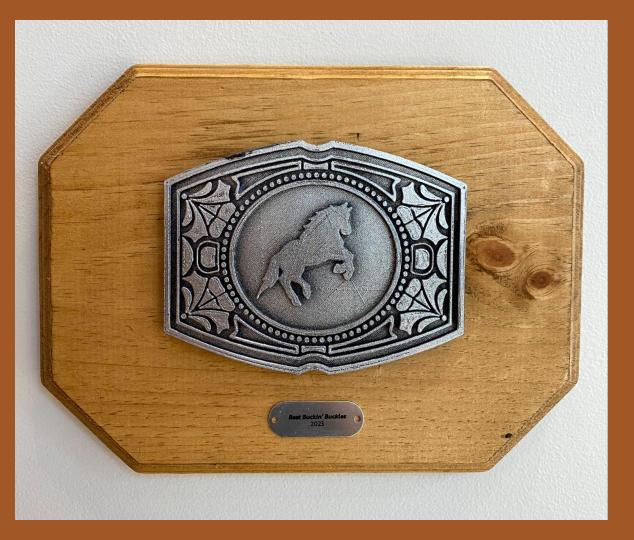

## Best Buckin' Buckles

Chelsey Augustine 3D Print mounted on Wood NFS

Saddle Soap
Chelsey Augustine
Package Design
NFS

Denim Tags

Chelsey Augustine Leather Patch & Package Design NFS

Jjesus and his Disciples
Chelsey Augustine
Aluminum Casting, Moss, Gold Leaf
NFS