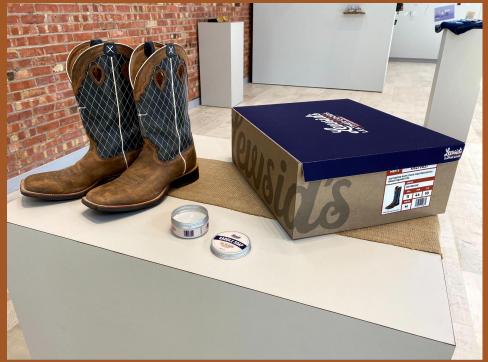

#### Boot Box

Belt Buckles
Chelsey Augustine
3D Print
NFS

## Best Buckin' Buckles

Chelsey Augustine 3D Print mounted on Wood NFS

Saddle Soap
Chelsey Augustine
Package Design
NFS

Denim Tags

Chelsey Augustine Leather Patch & Package Design NFS

Jjesus and his Disciples
Chelsey Augustine
Aluminum Casting, Moss, Gold Leaf
NFS