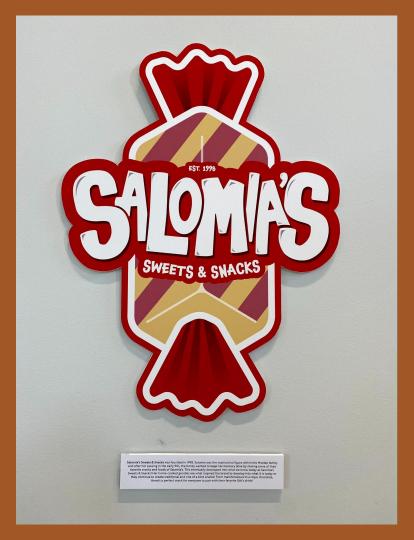

MOSS-THORNS GALLERY OF ART FORT HAYS STATE UNIVERSITY

AUGUST 25-SEPTEMBER 8

OPENING RECEPTION: AUGUST 25TH 6-8:30PM



Stiks Distillery & Co.

Chelsey Augustine Logo Design NFS



## Best in Spirits Award

Chelsey Augustine 3D Print Mounted on Wood NFS





Stiks Glasses

Chelsey Augustine Logo Design, Glass Etching NFS



#### YeeHaw Llamas

Chelsey Augustine Iron Casting NFS



"It's not just a phases, llama" Chelsey Augustine Stainless Steel Casting NFS





Llama with Four Cares

Chelsey Augustine Bronze Casting, Limestone NFS





Zenith
Chelsey Augustine
Iron Casting
\$250



# Salomia's Sweets & Snacks

Chelsey Augustine Logo Design NFS



#### Sweet Tooth Award

Chelsey Augustine 3D Print mounted on Wood NFS



#### Marshmoollows







#### Fruit Twirls





Aerated Chocolate





Llama Care #3
Chelsey Augustine
Stainless Steel Casting
NFS





### Alda's Apothecary

Chelsey Augustine Logo Design NFS



## Really Whiffin' Good Award

Chelsey Augustine 3D Print mounted on Wood NFS







### Scented Body Soap





#### **Essential Oils**





Body Butter
Chelsey Augustine

Package Design
NFS





Mildly Modest Llama
Chelsey Augustine
Iron Casting
NFS



Efflorescence
Chelsey Augustine
Iron Casting
\$250



Alpaca Versatility Award
Chelsey Augustine
3D Print mounted on Wood
NFS



## Johanna's Goods & Chattels

Chelsey Augustine Logo Design NFS



Blankets C