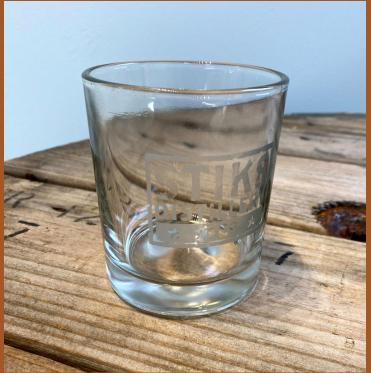

## Best in Spirits Award

Chelsey Augustine 3D Print Mounted on Wood NFS

Stiks Glasses

Chelsey Augustine Logo Design, Glass Etching NFS