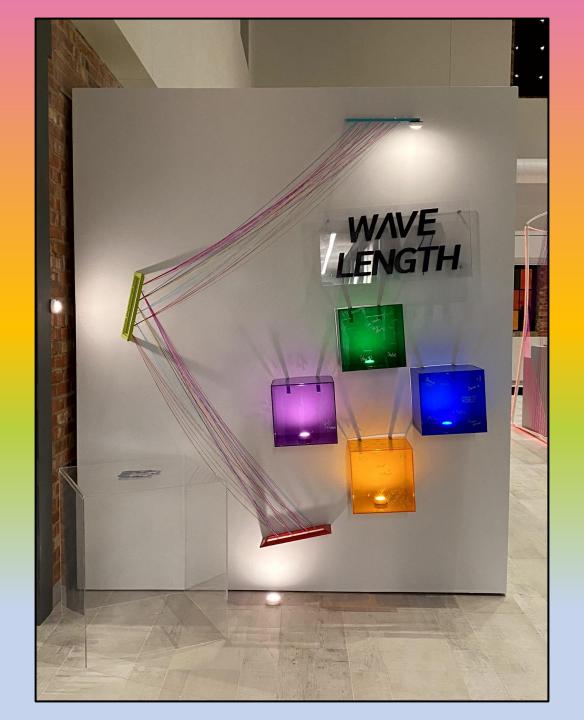

## Artistic Tape Wall

Interactive String Wall: Interior Design Space Creation

Undergraduate Work: Architectural Design

Undergraduate Work:
Kitchen & Bath Design,
Residential Interiors,
&
Architectural Perspective