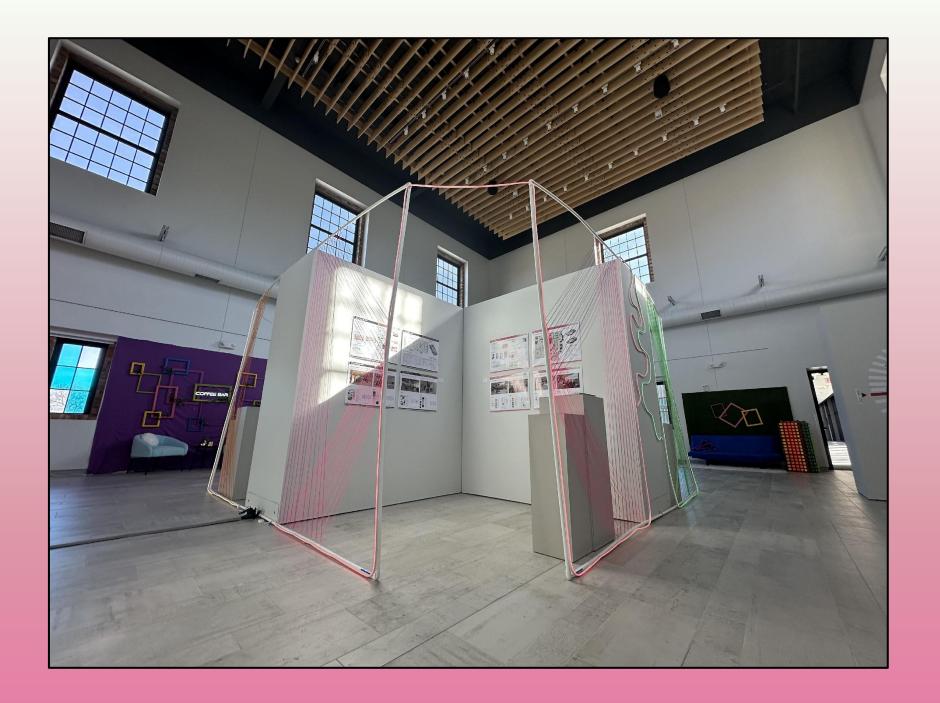

## Artistic Tape Wall

Interactive String Wall: Interior Design Space Creation

Undergraduate Work: Architectural Design

Undergraduate Work:
Kitchen & Bath Design,
Residential Interiors,
&
Architectural Perspective