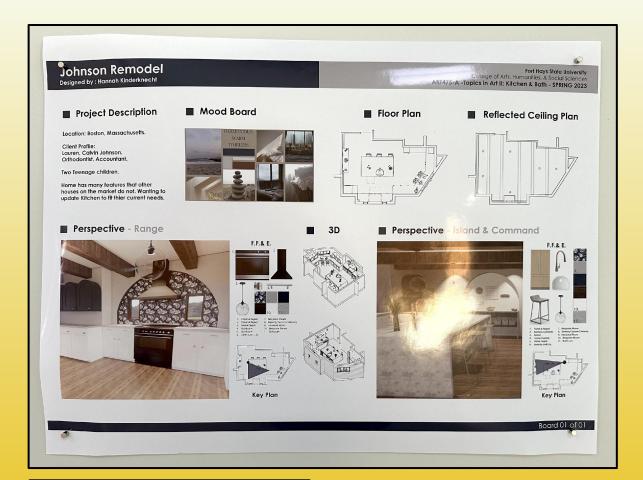

#### HANNAH KINDERKNECHT Showcase

Two-Point Perspective Waiting Room
Hannah Kinderknecht
Colored Pencil
Fall 2022

Two-Point Perspective Bathroom
Hannah Kinderknecht
Colored Pencil, Graphite
Fall 2022

Transitional Kitchen
Hannah Kinderknecht
Revit, Enscape
Spring 2023

# Arts & Crafts Bathroom Hannah Kinderknecht Revit, Enscape Spring 2023

Italian Kitchen
Hannah Kinderknecht
Revit
Spring 2023

The Becket Project
Hannah Kinderknecht
Revit, Enscape
Spring 2023