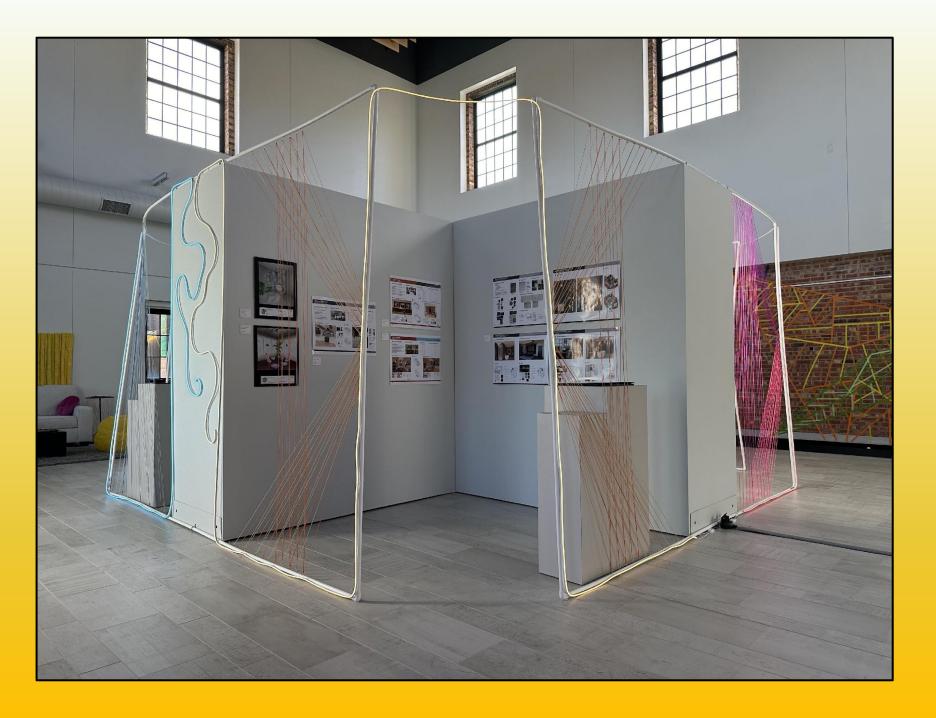

## Artistic Tape Wall

Interactive String Wall: Interior Design Space Creation

Undergraduate Work: Architectural Design

Undergraduate Work:
Kitchen & Bath Design,
Residential Interiors,
&
Architectural Perspective