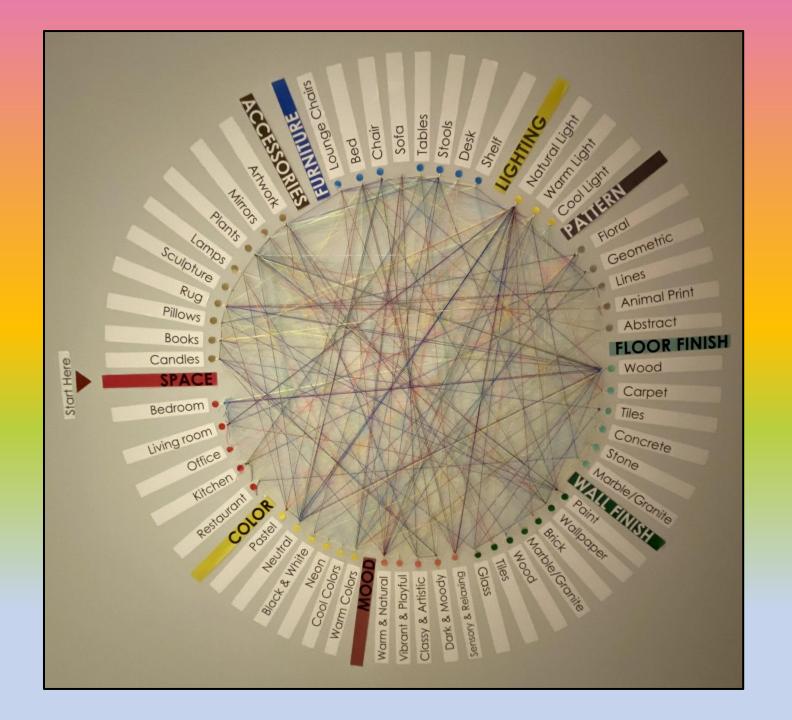

## Artistic Tape Wall

Interactive String Wall: Interior Design Space Creation

Undergraduate Work: Architectural Design

Undergraduate Work:
Kitchen & Bath Design,
Residential Interiors,
&
Architectural Perspective