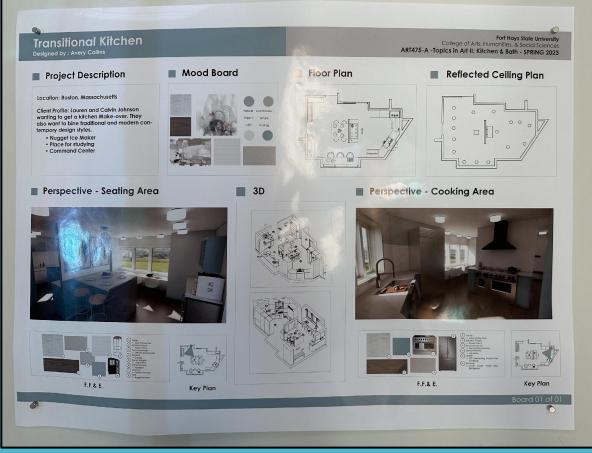

# Transitional Kitchen Avery Collins Revit, Enscape Spring 2023

Converse Design Lab
Avery Collins
Revit, Enscape
Spring 2023

Bar Area

Bar Area