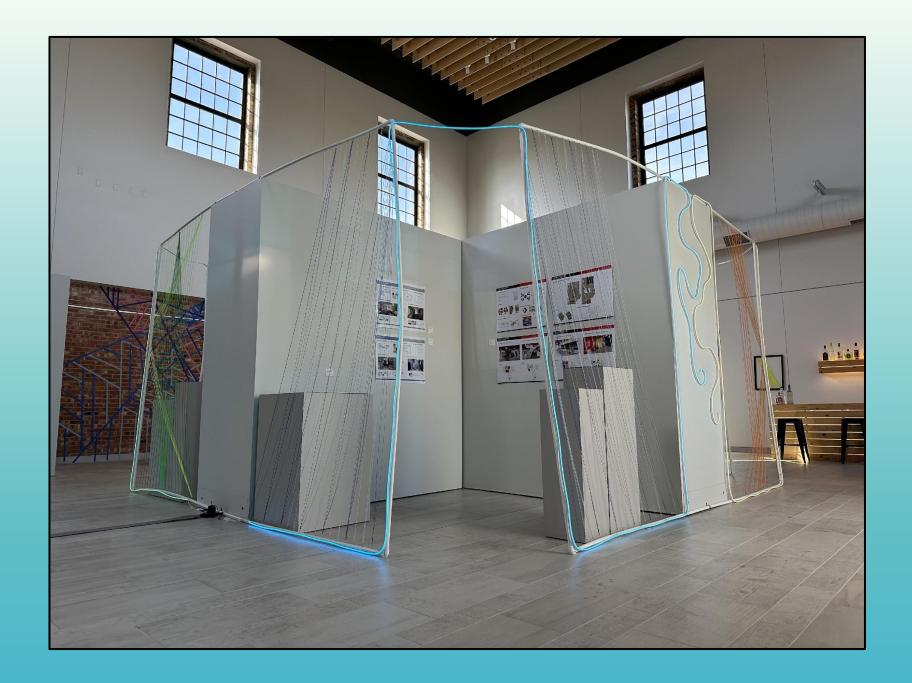

## Artistic Tape Wall

Interactive String Wall: Interior Design Space Creation

Undergraduate Work: Architectural Design

Undergraduate Work:
Kitchen & Bath Design,
Residential Interiors,
&
Architectural Perspective