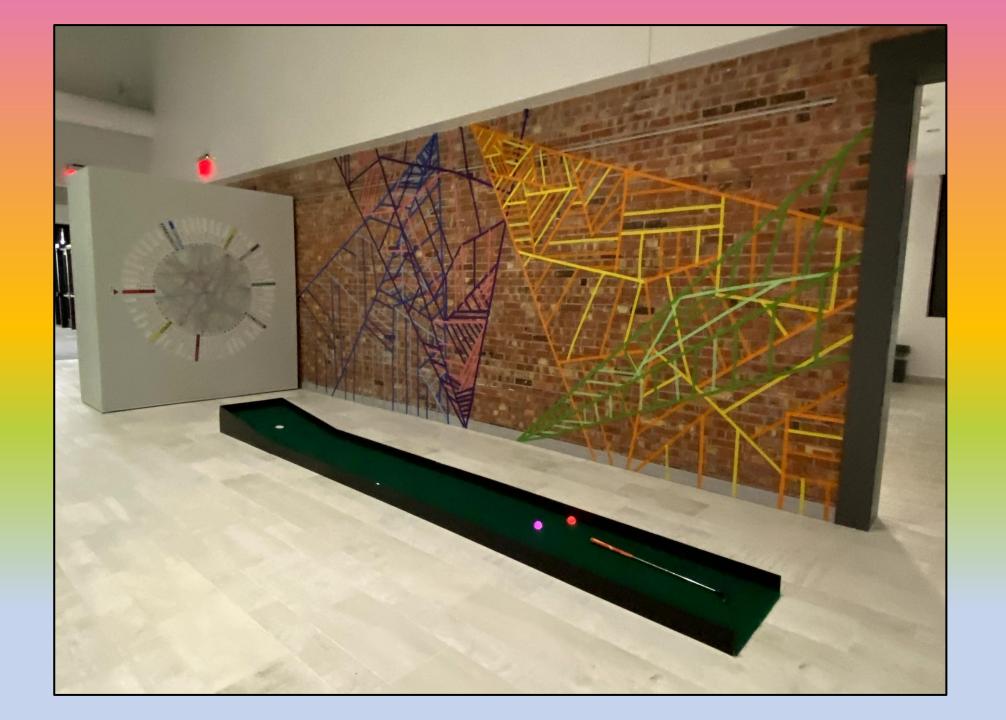

## **Interactive Wavy Putt-Putt**

Interactive Inclined Putt-Putt

## Artistic Tape Wall

Interactive String Wall: Interior Design Space Creation

Undergraduate Work: Architectural Design

Undergraduate Work:
Kitchen & Bath Design,
Residential Interiors,
&
Architectural Perspective