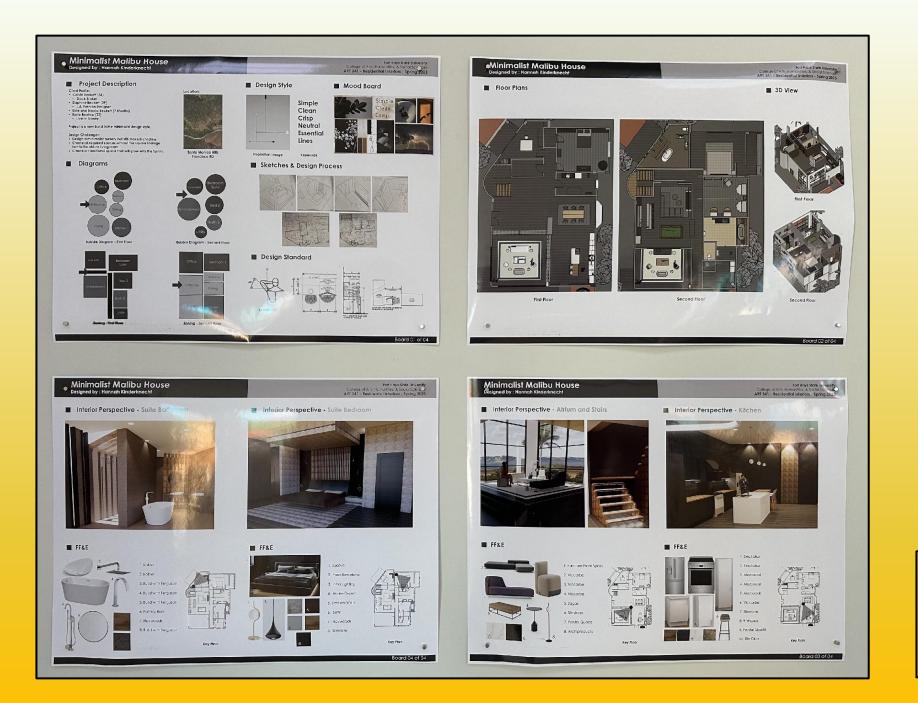

#### HANNAH KINDERKNECHT Showcase

Two-Point Perspective Waiting Room
Hannah Kinderknecht
Colored Pencil
Fall 2022

Two-Point Perspective Bathroom
Hannah Kinderknecht
Colored Pencil, Graphite
Fall 2022

Transitional Kitchen
Hannah Kinderknecht
Revit, Enscape
Spring 2023

# Arts & Crafts Bathroom Hannah Kinderknecht Revit, Enscape Spring 2023

Italian Kitchen
Hannah Kinderknecht
Revit
Spring 2023

The Becket Project
Hannah Kinderknecht
Revit, Enscape
Spring 2023