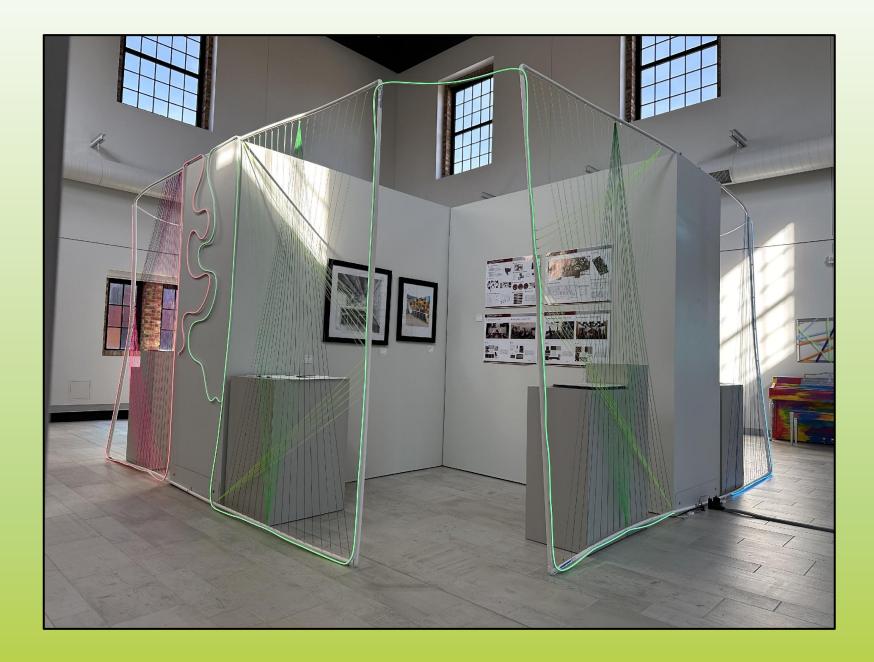

## Artistic Tape Wall

Interactive String Wall: Interior Design Space Creation

Undergraduate Work: Architectural Design

Undergraduate Work:
Kitchen & Bath Design,
Residential Interiors,
&
Architectural Perspective