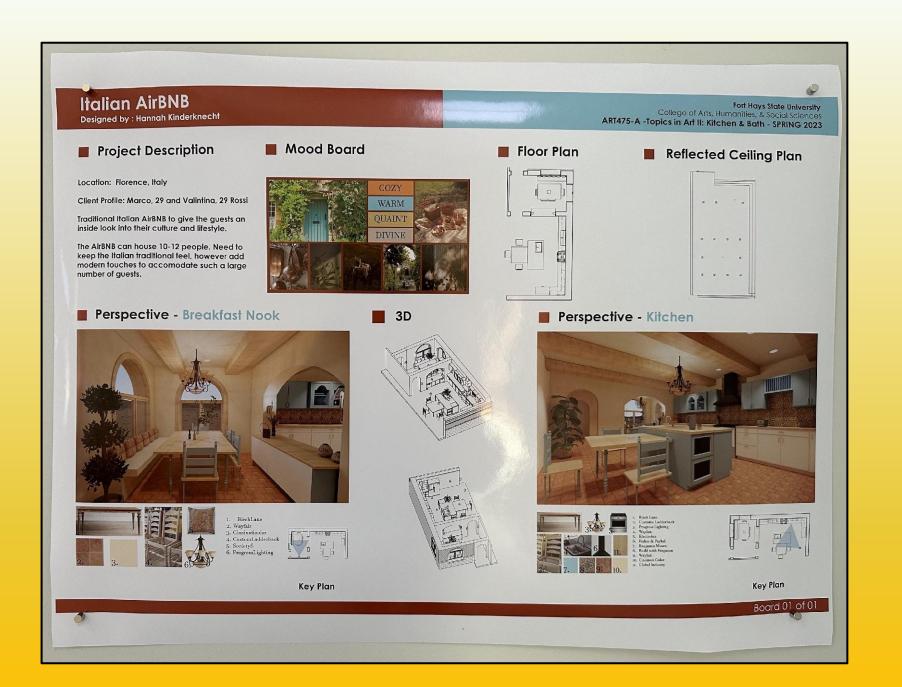

#### HANNAH KINDERKNECHT Showcase

Two-Point Perspective Waiting Room
Hannah Kinderknecht
Colored Pencil
Fall 2022

Two-Point Perspective Bathroom
Hannah Kinderknecht
Colored Pencil, Graphite
Fall 2022

Transitional Kitchen
Hannah Kinderknecht
Revit, Enscape
Spring 2023

# Arts & Crafts Bathroom Hannah Kinderknecht Revit, Enscape Spring 2023

Italian Kitchen
Hannah Kinderknecht
Revit
Spring 2023

The Becket Project
Hannah Kinderknecht
Revit, Enscape
Spring 2023