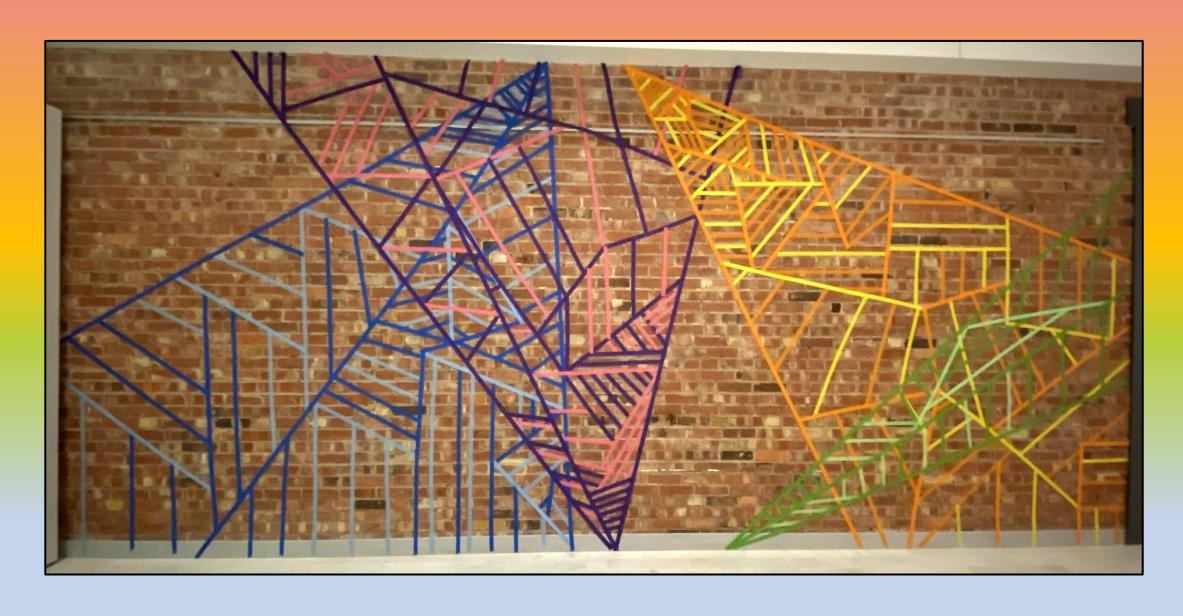

## Artistic Tape Wall

Interactive String Wall: Interior Design Space Creation

Undergraduate Work: Architectural Design

Undergraduate Work:
Kitchen & Bath Design,
Residential Interiors,
&
Architectural Perspective