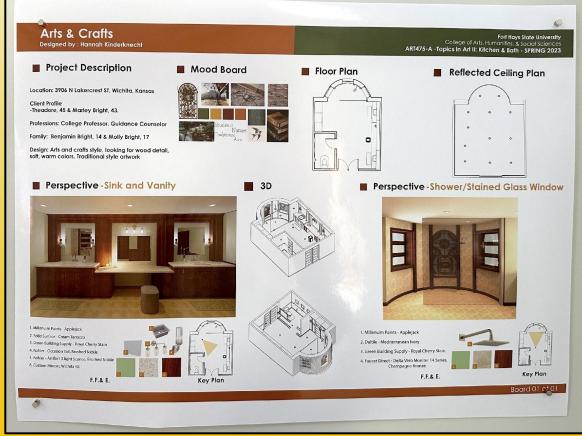

#### HANNAH KINDERKNECHT Showcase

Two-Point Perspective Waiting Room
Hannah Kinderknecht
Colored Pencil
Fall 2022

Two-Point Perspective Bathroom
Hannah Kinderknecht
Colored Pencil, Graphite
Fall 2022

Transitional Kitchen
Hannah Kinderknecht
Revit, Enscape
Spring 2023

# Arts & Crafts Bathroom Hannah Kinderknecht Revit, Enscape Spring 2023

Italian Kitchen
Hannah Kinderknecht
Revit
Spring 2023

The Becket Project
Hannah Kinderknecht
Revit, Enscape
Spring 2023