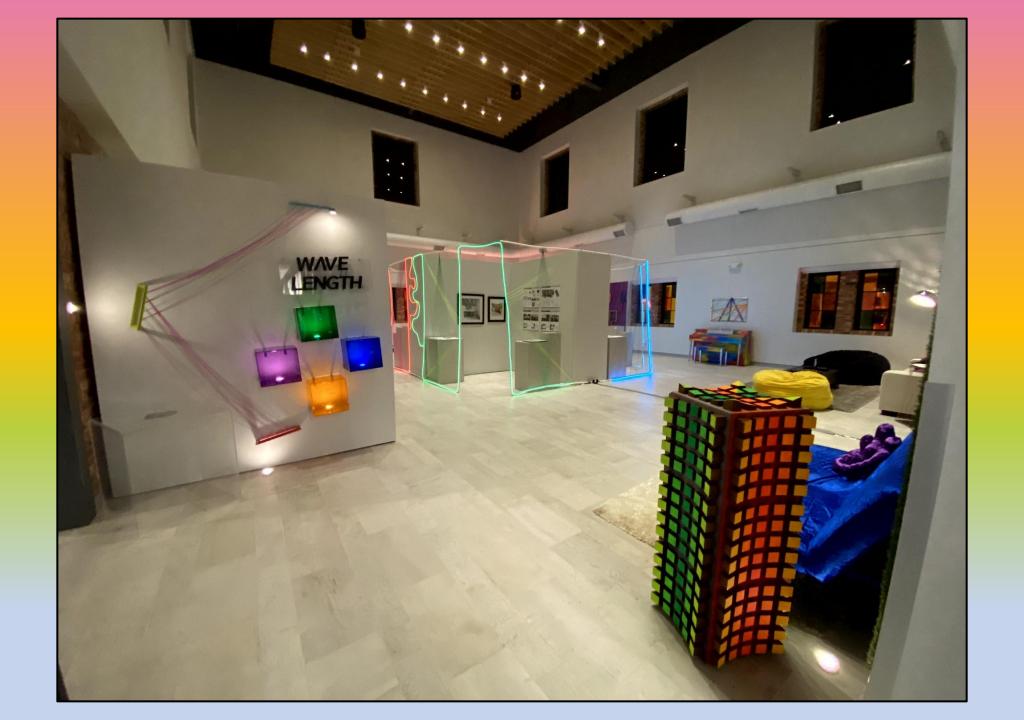

Entrance Wall & Sign-in Boxes

Instagrammable Sitting Area

## Artistic Tape Wall

Interactive String Wall: Interior Design Space Creation

Undergraduate Work: Architectural Design

Undergraduate Work:
Kitchen & Bath Design,
Residential Interiors,
&
Architectural Perspective