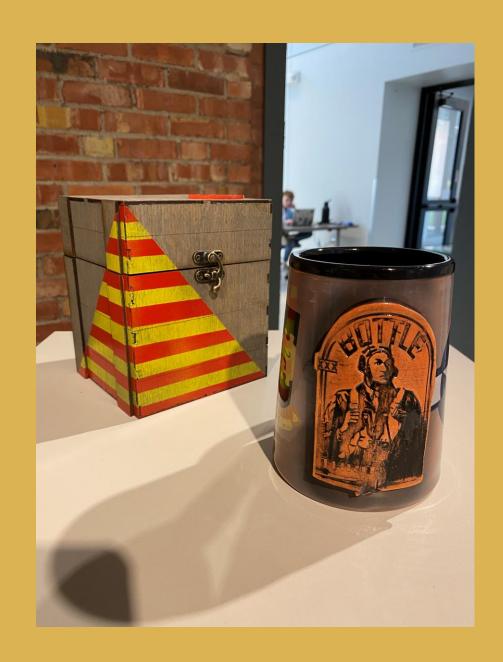

### We Dem Peoples Mug

Delvin Goode
Wheel Thrown, Nara Porcelain, Speedball
Underglaze graphics, with a custom laser cut
birch wood box with painted graphics, with a
laser etched American flag
NFS

### We Dem Peoples Mug

Delvin Goode

Wheel Thrown, White and Red Earthenware, Speedball Underglaze graphics, with a custom laser cut birch wood box with painted graphics, with a laser etched American flag NFS