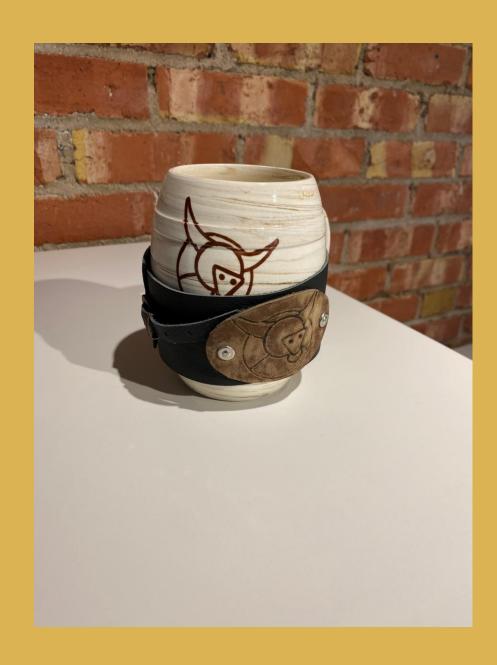

### Bull Mug

Delvin Goode
Wheel Thrown, White Earthenware and Cassius
mix, hand crafted custom leather koozie, with
custom Amaco Velvet Underglaze graphics
NFS