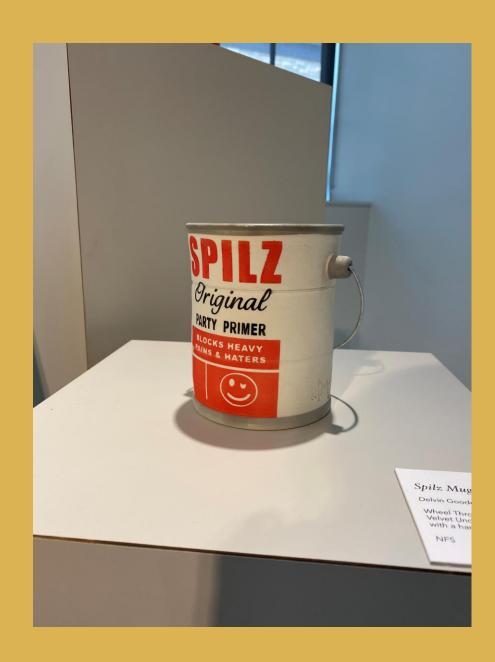

#### Spilz Mug

Delvin Goode Wheel Thrown, Nara Porcelain, Amaco Velvet Underglaze graphics, wire handle, with a hand crafted poster board box NFS