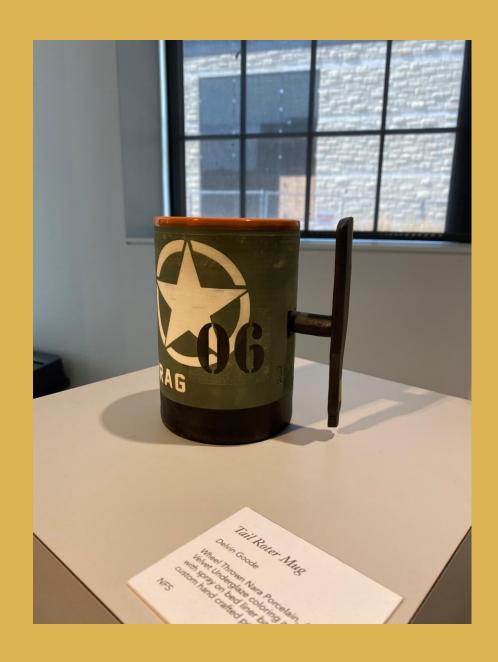

#### Tail Rotor Mug

Delvin Goode
Wheel Thrown, Nara Porcelain, Amaco Velvet
Underglaze coloring and graphics with a spray on
bed liner base, with a custom hand crafted poster
board box
NFS