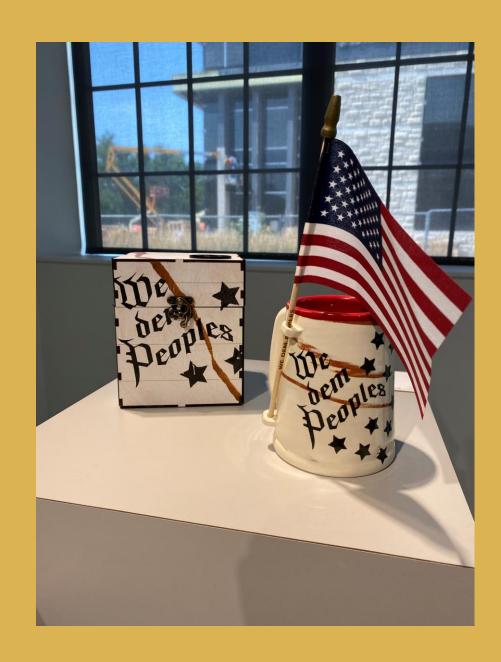

### We Dem Peoples Mug

Delvin Goode
Wheel Thrown, Nara Porcelain, Speedball
Underglaze graphics, with a custom laser cut
birch wood box with painted graphics, with a
laser etched American flag
NFS

### We Dem Peoples Mug

Delvin Goode

Wheel Thrown, White and Red Earthenware, Speedball Underglaze graphics, with a custom laser cut birch wood box with painted graphics, with a laser etched American flag NFS