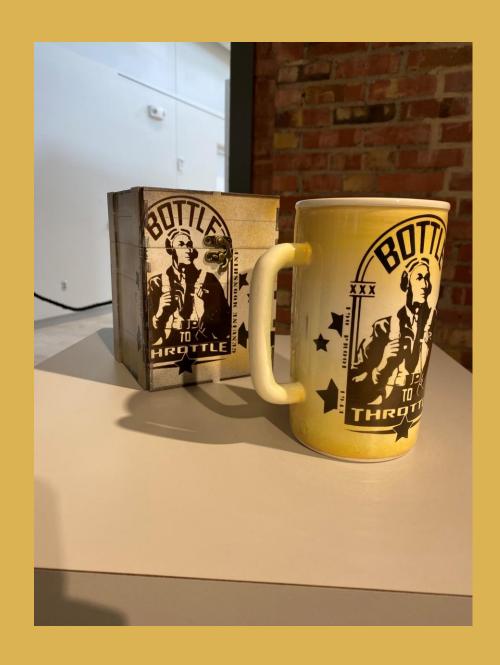

### We Dem Peoples Mug

Delvin Goode
Wheel Thrown, Nara Porcelain, Speedball
Underglaze graphics, with a custom laser cut
birch wood box with painted graphics, with a
laser etched American flag
NFS

### We Dem Peoples Mug

Delvin Goode

Wheel Thrown, White and Red Earthenware, Speedball Underglaze graphics, with a custom laser cut birch wood box with painted graphics, with a laser etched American flag NFS