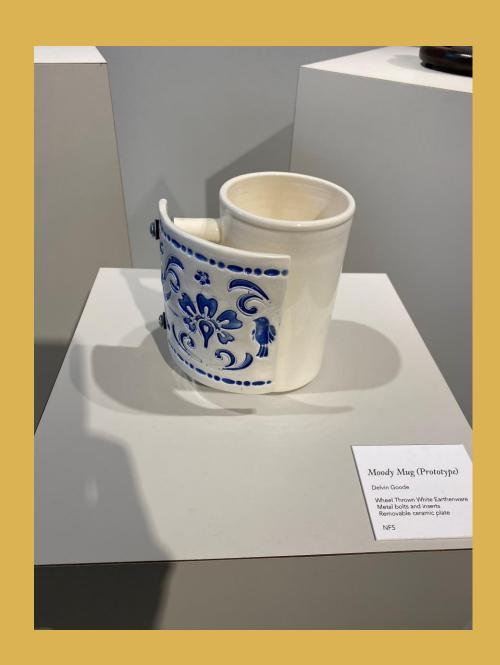

# Moody Mug (prototype)

Delvin Goode Wheel Thrown, White Earthenware with metal bolts and inserts, Removable Ceramic Plate NFS