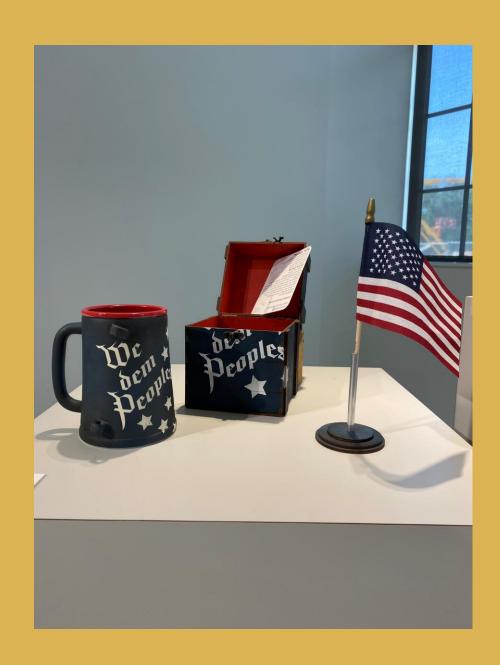

### We Dem Peoples Mug

Delvin Goode
Wheel Thrown, Nara Porcelain, Speedball
Underglaze graphics, with a custom laser cut
birch wood box with painted graphics, with a
laser etched American flag
NFS

### We Dem Peoples Mug

Delvin Goode

Wheel Thrown, White and Red Earthenware, Speedball Underglaze graphics, with a custom laser cut birch wood box with painted graphics, with a laser etched American flag NFS