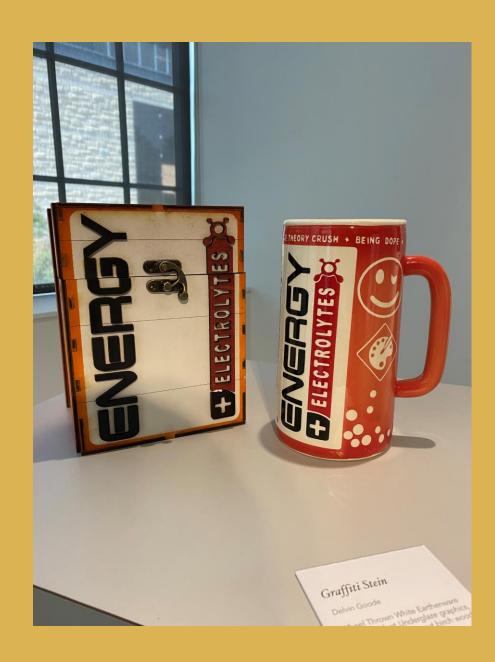

## Graffiti Stein

Delvin Goode
Wheel Thrown, White Earthenware, Amaco
Velvet Underglaze graphics, with a custom laser
cut birch wood box with painted graphics
NFS

### Graffiti Stein

Delvin Goode
Wheel Thrown, White Earthenware, Amaco
Velvet Underglaze graphics, with a custom laser
cut birch wood box with painted graphics
NFS