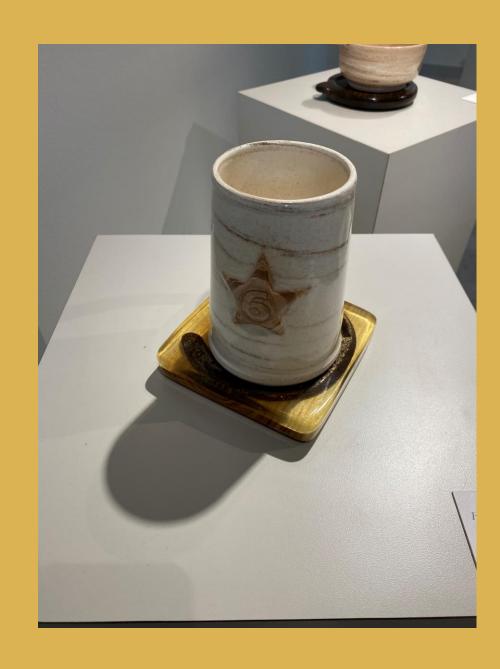

# Moody Mug (prototype)

Delvin Goode Wheel Thrown, White Earthenware with metal bolts and inserts, Removable Ceramic Plate NFS





## Ledge Bowl

Delvin Goode
White and Red Earthenware Mix with pine wood base plate, Stroke and Coat graphics
NFS





#### Horseshoe Mug

Delvin Goode
Wheel Thrown, White and Red Earthenware Mix
with Cassius accents, with a Birch Wood and
Epoxy Resin Coaster with embedded metal
horseshoe
NFS





### We Dem Peoples Mug

Delvin Goode
Wheel Thrown, Nara Porcelain, Speedball
Underglaze graphics, with a custom laser cut
birch wood box with painted graphics, with a
laser etched American flag
NFS





### We Dem Peoples Mug

Delvin Goode

Wheel Thrown, White and Red Earthenware, Speedball Underglaze graphics, with a custom laser cut birch wood box with painted graphics, with a laser etched American flag NFS





### Moody Mug (Version 2)

Delvin Goode

White and Mason Stained Earthenware, inset magnets, custom painted metal plates, with a hand crafted cardboard box NFS





## Graffiti Stein

Delvin Goode
Whe