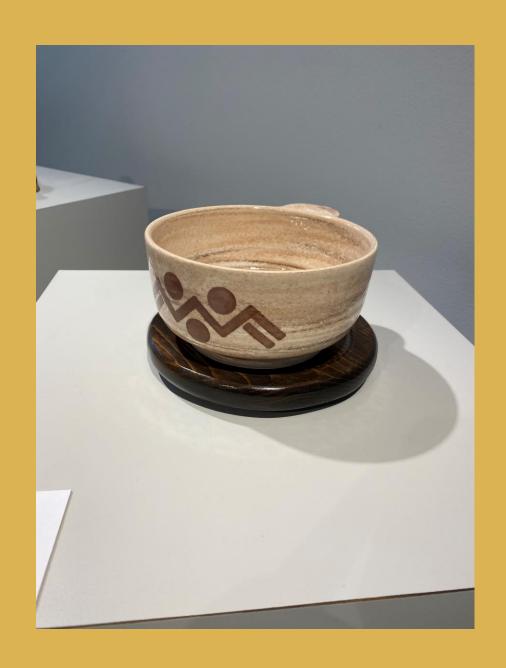

## Ledge Bowl

Delvin Goode
White and Red Earthenware Mix with pine wood base plate, Stroke and Coat graphics
NFS