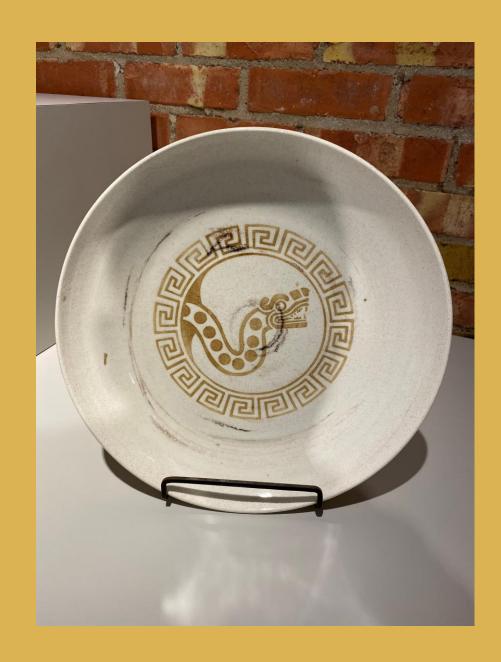

#### Mexican Plate

Delvin Goode
Wheel Thrown, White Stoneware and Cassius
mix, with custom designed Mayco Elements
graphics
NFS