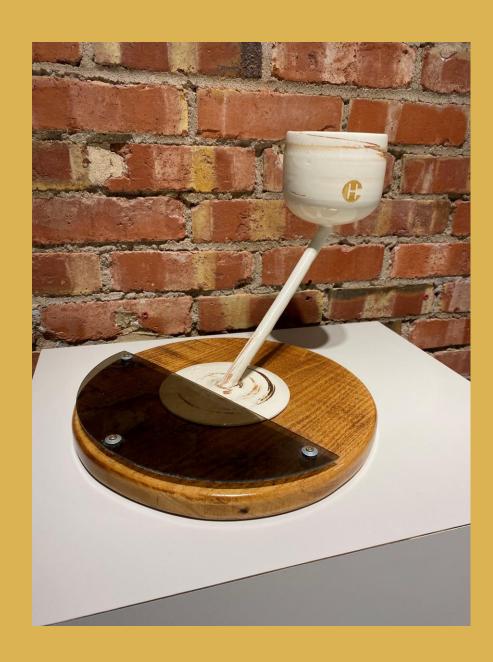

### Helo Cup

Delvin Goode
Wheel Thrown with Extruded Stem, White and
Red Earthenware mix with Cassius accents,
Maple wood and plexiglass base, with Mayco
Elements custom graphics
NFS