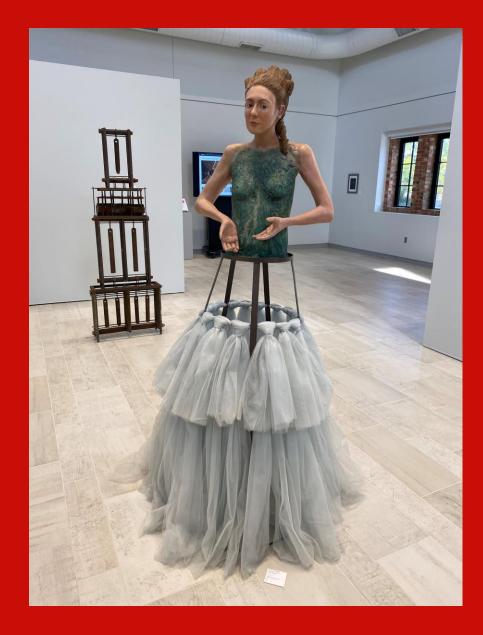

## Bell(e): Georgiana Cavendish, Duchess of Devonshire

Linda Ganstrom Painted Porcelain on Steel Skirt, Tulle 2020 NFS