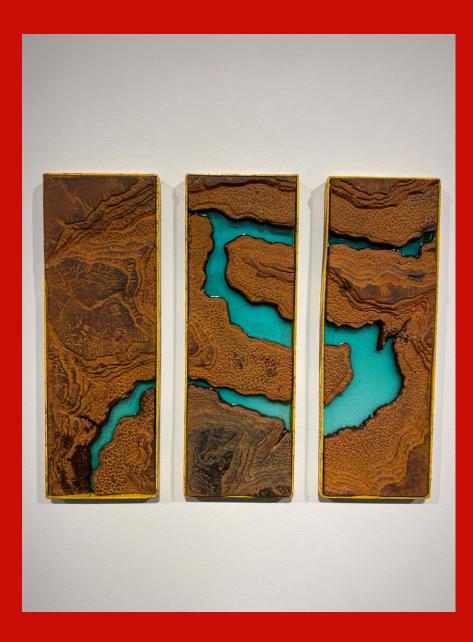

# FACULTYARTXHIBITION

SCHMIDT FOUNDATION CENTER FOR ART & DESIGN FORT HAYS STATE UNIVERSITY OCTOBER 8-22, 2021 OPENING RECEPTION OCTOBER 8 6-8PM



# Drought Warning

Danielle Robinson Cast Iron, Steel, Resin \$1000



## Faculty Exhibition 2021

Chaiwat Thumsujarit Print Media NFS









## Sensory Garden Concept Design

Colin Schmidtberger Lumion Rendering 2021 NFS



# Suffrage VOTE

Linda Ganstrom Painted Porcelain 2020 NFS



# Apology

Brian Hutchinson Aluminum, Wood, Copper, Wire, Glass 2021 NFS



#### Karrie's Childhood Friend

Tobias Flores Bronze, Steel, Rope, Wood, Kirby Vacuum Wheels \$350



#### *CAP-19.200*

Amy Schmierbach Mixed Media \$300









# Eye

Nick Simko From the series *Solitudes* Digital Video with Sound – 6:51 2021



#### Rainbow

Nick Simko From the series *Solitudes* Digital Video with Sound – 3:38 2021



#### Clock

Nick Simko From the series *Solitudes* Digital Video with Sound – 1:33 2021