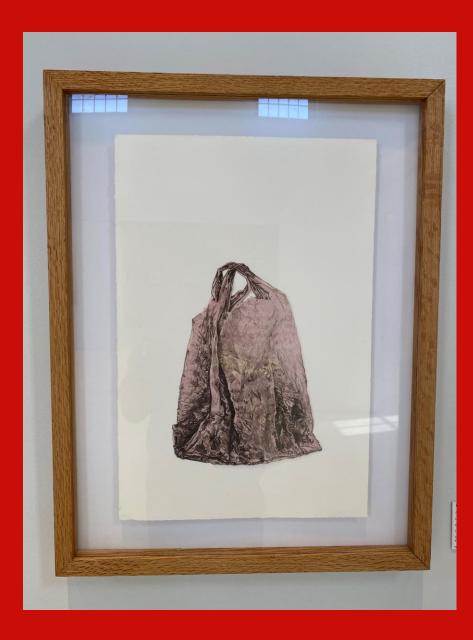

NFS



# Katelyn in White

Linda Ganstrom Painted Porcelain 2020 NFS



#### Shroud

Brian Hutchinson Lithography, Rust, Monotype, Cloth 2021 NFS



## Anabolic Aesthetes

Brian Hutchinson Cyanotype and Watercolor 2021 NFS



# Wabi Sabi

Chaiwat Thumsujarit Inkjet Print NFS



#### Brainstrom

Brian Hutchinson Cyanotype and Fabric Dye 2021 NFS bloom - Holistic Wellness Center for Women

RND5 792 - Graduate Interior Dasign Studio VI: Thesis Enformed Design Application SCAD Allantia - Sping2020 - Protease Land A Robitman

Key Plan

.

Interior Perspective -Lobby



bloom - Holistic Wellness Center for Women

An Experiential Journey within the Built Environment

MFA Thesis Project Savannah College of Art and Design

Farheen Kahn Autocad, Revit, Adobe Illustrator and Photoshop 2021 NFS







## Recuerdos

Juana Estrada-Hernandez Lithograph Chine-Colle Tamarind Institute Collaborative Printer Maggie Middleton NFS



# 2022 Hays High School Senior Volleyball Posters



# 2022 Hays High School Senior Volleyball Poster



# 2022 Hays High School Senior Volleyball Poster



# 2022 Hays High School Senior Volleyball Poster



## Brownsmith

Tobias Flores Wood, Lead sheet, Nails, Rosarita Refried Beans Can \$1000



#### Free Them All

Juana Estrada-Hernandez Lithograph Manière Noire Tamarind Institute Collaborative Printer Alyssa Ebinger 2020 NFS



## Bell(e): Georgiana Cavendish, Duchess of Devonshire

Linda Ganstrom Painted Porcelain on Steel Skirt, Tulle 2020 NFS



## Gluttony

Jee Hwang Oil on Canvas 2021 NFS



## Soaring Aridity

Danielle Robinson Cast Iron, Steel, Turf \$