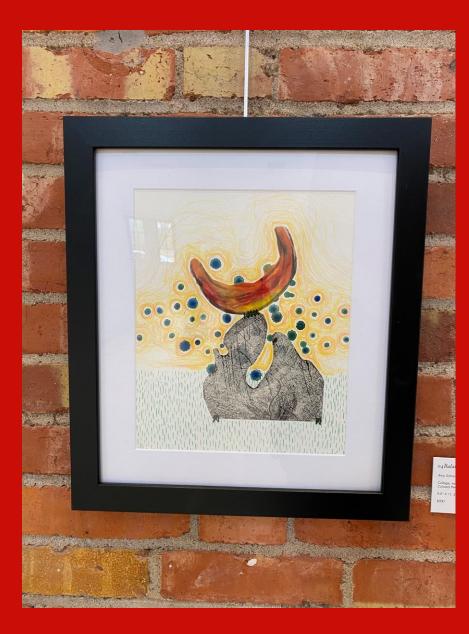

# FACULTYARTXHIBITION

SCHMIDT FOUNDATION CENTER FOR ART & DESIGN FORT HAYS STATE UNIVERSITY OCTOBER 8-22, 2021 OPENING RECEPTION OCTOBER 8 6-8PM



# Drought Warning

Danielle Robinson Cast Iron, Steel, Resin \$1000



## Faculty Exhibition 2021

Chaiwat Thumsujarit Print Media NFS









## Sensory Garden Concept Design

Colin Schmidtberger Lumion Rendering 2021 NFS



# Suffrage VOTE

Linda Ganstrom Painted Porcelain 2020 NFS



# Apology

Brian Hutchinson Aluminum, Wood, Copper, Wire, Glass 2021 NFS



#### Karrie's Childhood Friend

Tobias Flores Bronze, Steel, Rope, Wood, Kirby Vacuum Wheels \$350



#### *CAP-19.200*

Amy Schmierbach Mixed Media \$300









# Eye

Nick Simko From the series *Solitudes* Digital Video with Sound – 6:51 2021



#### Rainbow

Nick Simko From the series *Solitudes* Digital Video with Sound – 3:38 2021



#### Clock

Nick Simko From the series *Solitudes* Digital Video with Sound – 1:33 2021



#### Earth

Nick Simko From the series *Solitudes* Digital Video with Sound – 3:42 2021







## *CAP-19.100*

Amy Schmierbach Mixed Media \