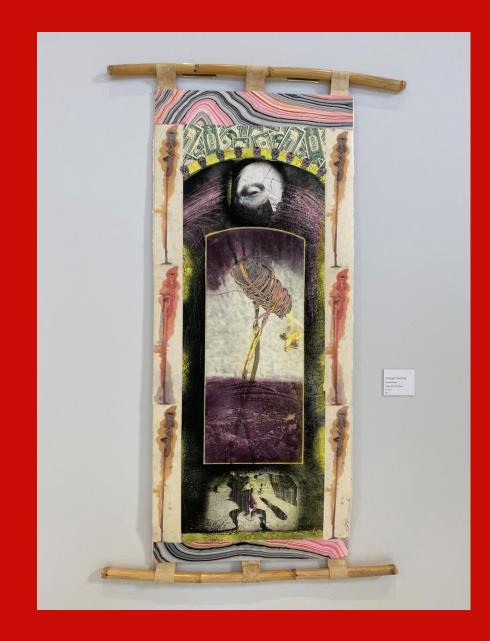

avendish, Duchess of Devonshire

Linda Ganstrom Painted Porcelain on Steel Skirt, Tulle 2020 NFS



## Gluttony

Jee Hwang Oil on Canvas 2021 NFS



## Soaring Aridity

Danielle Robinson Cast Iron, Steel, Turf \$1200



## Mother and Daughter: Tiara and Katelyn

Linda Ganstrom Painted Porcelain 2021 NFS



## A Bite

Jee Hwang Oil on Canvas NFS





#### Sensory Room Concept Design

Colin Schmidtberger Revit Rendering 2021 NFS



### Tiara

Linda Ganstrom Painted Porcelain 2020 NFS



In Memory of Gordon Sherman September 1, 1951 – June *3*, 2021

Gordon was hired on at Fort Hays State University on August 18, 1997 with 23 years of service.

Gordon was a respected printmaker and instructor. He will be deeply missed.



#### Man in the Moon

Gordon Sherman Lithography with Mixed Media NFS



### Over Sight Committee

Gordon Sherman Intaglio with Mixed Media NFS

# FORT HAYS STATE UNIVERSITY'S MOSS-THORNS GALLERY of ART

& The Patricia A. Schmidt Gallery Lobby