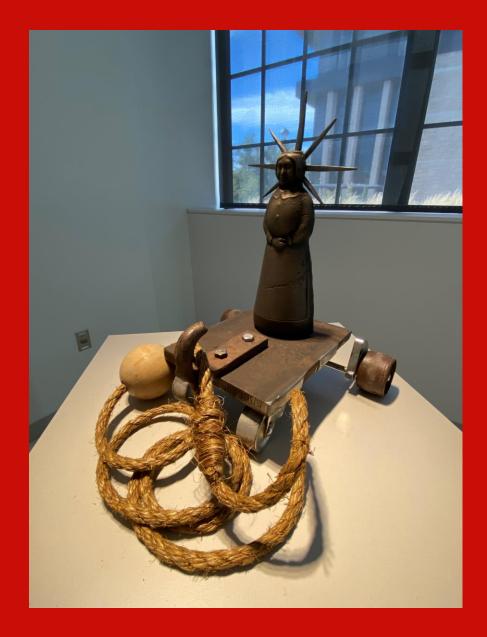

#### Karrie's Childhood Friend

Tobias Flores Bronze, Steel, Rope, Wood, Kirby Vacuum Wheels \$350