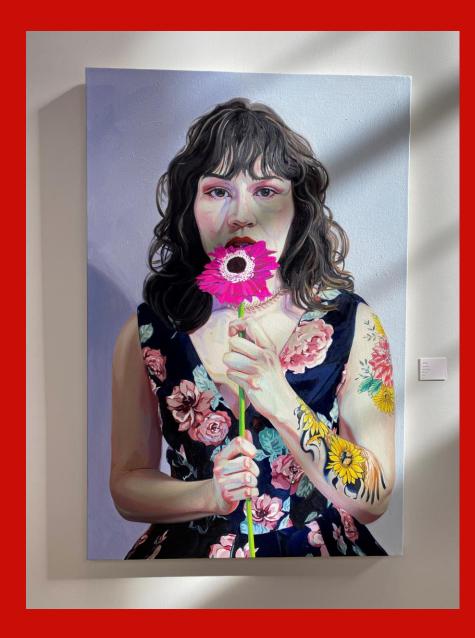

e Printer Maggie Middleton NFS



# 2022 Hays High School Senior Volleyball Posters



# 2022 Hays High School Senior Volleyball Poster



# 2022 Hays High School Senior Volleyball Poster



# 2022 Hays High School Senior Volleyball Poster



## Brownsmith

Tobias Flores Wood, Lead sheet, Nails, Rosarita Refried Beans Can \$1000



#### Free Them All

Juana Estrada-Hernandez Lithograph Manière Noire Tamarind Institute Collaborative Printer Alyssa Ebinger 2020 NFS



## Bell(e): Georgiana Cavendish, Duchess of Devonshire

Linda Ganstrom Painted Porcelain on Steel Skirt, Tulle 2020 NFS



## Gluttony

Jee Hwang Oil on Canvas 2021 NFS



## Soaring Aridity

Danielle Robinson Cast Iron, Steel, Turf \$1200



## Mother and Daughter: Tiara and Katelyn

Linda Ganstrom Painted Porcelain 2021 NFS



## A Bite

Jee Hwang Oil on Canvas NFS





#### Sensory Room Concept Design

Colin Schmidtberger Revit Rendering 2021 NFS



### Tiara

Linda Ganstrom Painted Porcelain 2020 NFS



In Memory of Gordon Sherman September 1, 1951 – June *3*, 2021

Gordon was hired on at Fort Hays State University on August 18, 1997 with 23 years of service.

Gordon was a respected printmaker and instructor. He will be deeply missed.



#### Man in the Moon

Gordon Sherman Lithography with Mixed Media NFS



### Over Sight Committee

Gordon Sherman Intaglio with Mixed Media NFS

# FORT HAYS STATE UNIVERSITY'S MOSS-THORNS GALLERY of ART

& The Patricia A. Schmidt Gallery Lobby