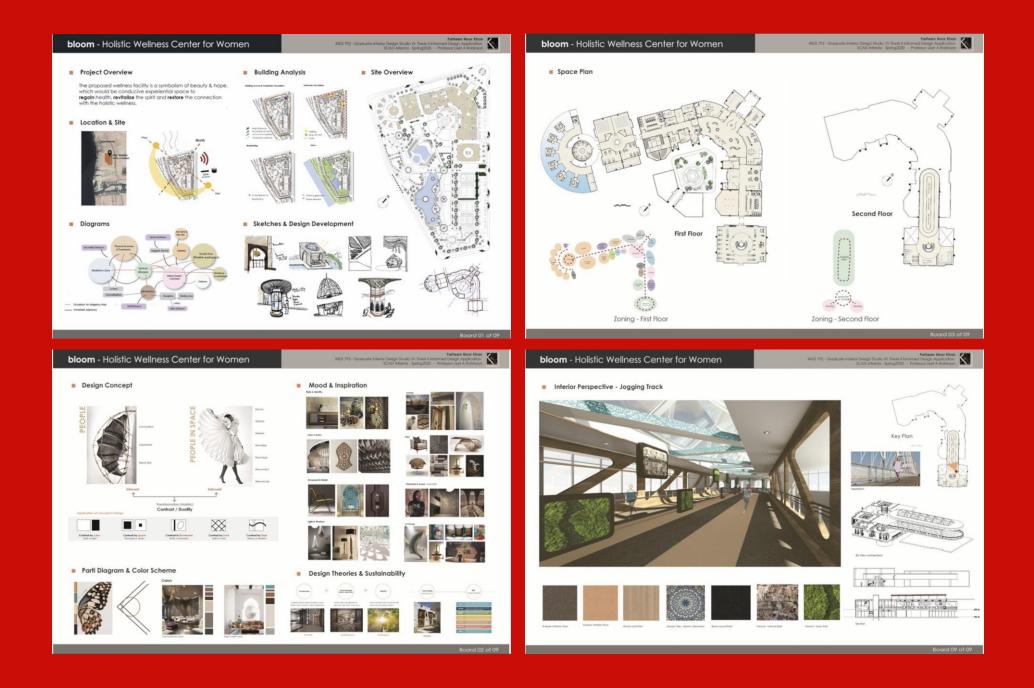

Key Plan

.

Interior Perspective -Lobby

bloom - Holistic Wellness Center for Women

An Experiential Journey within the Built Environment

MFA Thesis Project Savannah College of Art and Design

Farheen Kahn Autocad, Revit, Adobe Illustrator and Photoshop 2021 NFS