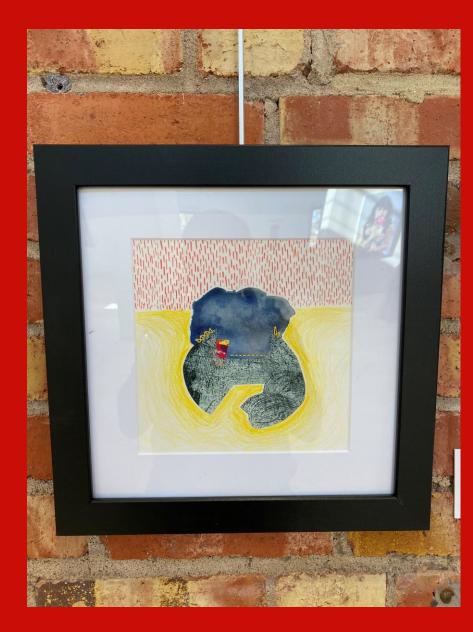

# FACULTYARTXHIBITION

SCHMIDT FOUNDATION CENTER FOR ART & DESIGN FORT HAYS STATE UNIVERSITY OCTOBER 8-22, 2021 OPENING RECEPTION OCTOBER 8 6-8PM



# Drought Warning

Danielle Robinson Cast Iron, Steel, Resin \$1000



## Faculty Exhibition 2021

Chaiwat Thumsujarit Print Media NFS









## Sensory Garden Concept Design

Colin Schmidtberger Lumion Rendering 2021 NFS



# Suffrage VOTE

Linda Ganstrom Painted Porcelain 2020 NFS



# Apology

Brian Hutchinson Aluminum, Wood, Copper, Wire, Glass 2021 NFS



#### Karrie's Childhood Friend

Tobias Flores Bronze, Steel, Rope, Wood, Kirby Vacuum Wheels \$350



#### *CAP-19.200*

Amy Schmierbach Mixed Media \$300









# Eye

Nick Simko From the series *Solitudes* Digital Video with Sound – 6:51 2021



#### Rainbow

Nick Simko From the series *Solitudes* Digital Video with Sound – 3:38 2021



#### Clock

Nick Simko From the series *Solitudes* Digital Video with Sound – 1:33 2021



#### Earth

Nick Simko From the series *Solitudes* Digital Video with Sound – 3:42 2021







## *CAP-19.100*

Amy Schmierbach Mixed Media \$300



# Requiem (for GK)

Brian Hutchinson Lithography 2021 NFS



# Katelyn in White

Linda Ganstrom Painted Porcelain 2020 NFS



#### Shroud

Brian Hutchinson Lithography, Rust, Monotype, Cloth 2021 NFS



## Anabolic Aesthetes

Brian Hutchinson Cyanotype and Watercolor 2021 NFS



# Wabi Sabi

Chaiwat Thumsujarit Inkjet Print NFS



#### Brainstrom

Brian Hutchinson Cyanot