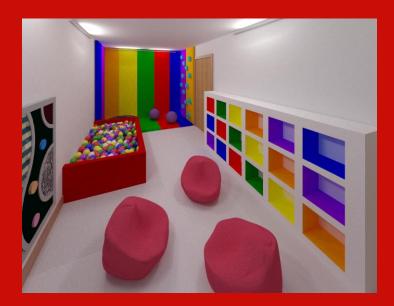

s High School Senior Volleyball Posters



# 2022 Hays High School Senior Volleyball Poster



# 2022 Hays High School Senior Volleyball Poster



# 2022 Hays High School Senior Volleyball Poster



## Brownsmith

Tobias Flores Wood, Lead sheet, Nails, Rosarita Refried Beans Can \$1000



#### Free Them All

Juana Estrada-Hernandez Lithograph Manière Noire Tamarind Institute Collaborative Printer Alyssa Ebinger 2020 NFS



## Bell(e): Georgiana Cavendish, Duchess of Devonshire

Linda Ganstrom Painted Porcelain on Steel Skirt, Tulle 2020 NFS



## Gluttony

Jee Hwang Oil on Canvas 2021 NFS



## Soaring Aridity

Danielle Robinson Cast Iron, Steel, Turf \$1200



## Mother and Daughter: Tiara and Katelyn

Linda Ganstrom Painted Porcelain 2021 NFS



## A Bite

Jee Hwang Oil on Canvas NFS





#### Sensory Room Concept Design

Colin Schmidtberger Revit Rendering 2021 NFS



### Tiara

Linda Ganstrom Painted Porcelain 2020 NFS



In Memory of Gordon Sherman September 1, 1951 – June *3*, 2021

Gordon was hired on at Fort Hays State University on August 18, 1997 with 23 years of service.

Gordon was a respected printmaker and instructor. He will be deeply missed.



#### Man in the Moon

Gordon Sherman Lithography with Mixed Media NFS



### Over Sight Committee

Gordon Sherman Intaglio with Mixed Media NFS

# FORT HAYS STATE UNIVERSITY'S MOSS-THORNS GALLERY of ART

& The Patricia A. Schmidt Gallery Lobby