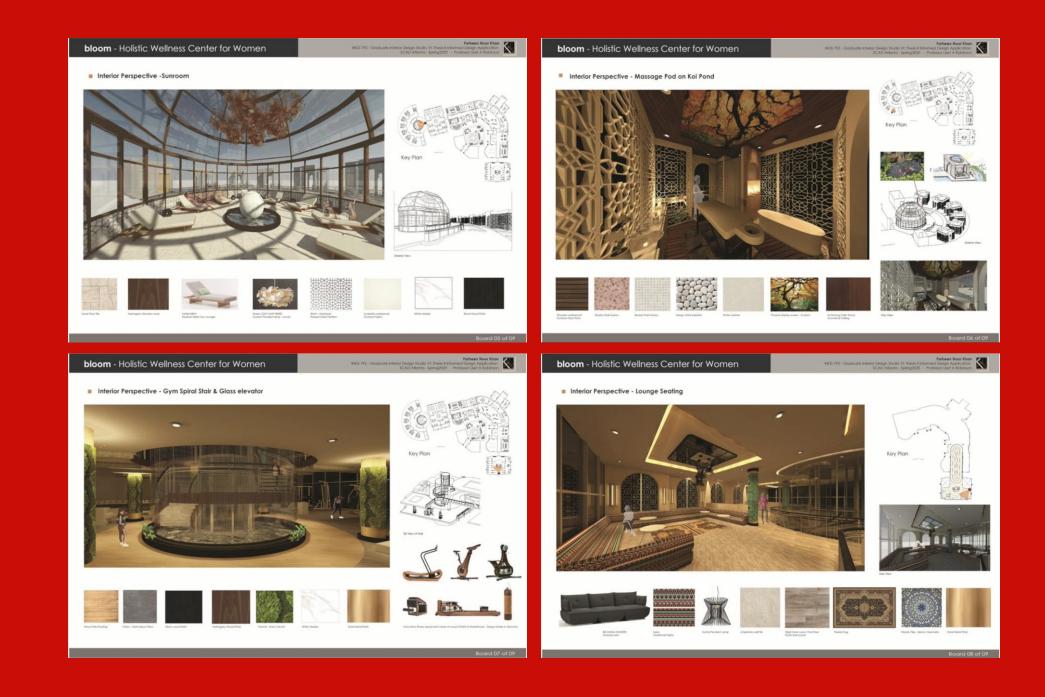

Key Plan

.

Interior Perspective -Lobby

bloom - Holistic Wellness Center for Women

An Experiential Journey within the Built Environment

MFA Thesis Project Savannah College of Art and Design

Farheen Kahn Autocad, Revit, Adobe Illustrator and Photoshop 2021 NFS