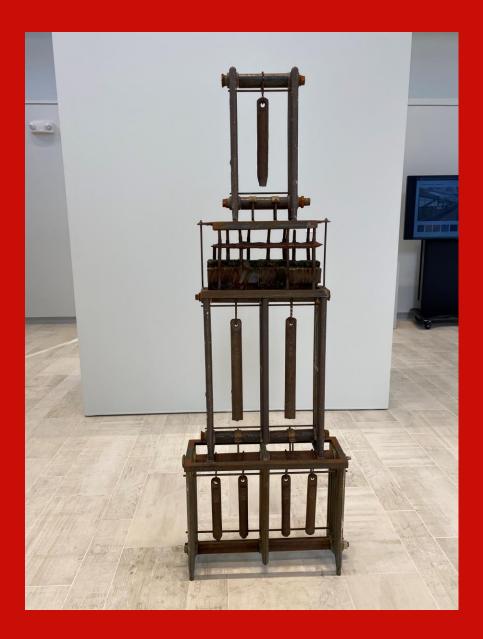

hn Autocad, Revit, Adobe Illustrator and Photoshop 2021 NFS







## Recuerdos

Juana Estrada-Hernandez Lithograph Chine-Colle Tamarind Institute Collaborative Printer Maggie Middleton NFS



# 2022 Hays High School Senior Volleyball Posters



# 2022 Hays High School Senior Volleyball Poster



# 2022 Hays High School Senior Volleyball Poster



# 2022 Hays High School Senior Volleyball Poster



## Brownsmith

Tobias Flores Wood, Lead sheet, Nails, Rosarita Refried Beans Can \$1000



#### Free Them All

Juana Estrada-Hernandez Lithograph Manière Noire Tamarind Institute Collaborative Printer Alyssa Ebinger 2020 NFS



## Bell(e): Georgiana Cavendish, Duchess of Devonshire

Linda Ganstrom Painted Porcelain on Steel Skirt, Tulle 2020 NFS



## Gluttony

Jee Hwang Oil on Canvas 2021 NFS



## Soaring Aridity

Danielle Robinson Cast Iron, Steel, Turf \$1200



## Mother and Daughter: Tiara and Katelyn

Linda Ganstrom Painted Porcelain 2021 NFS



## A Bite

Jee Hwang Oil on Canvas NFS





#### Sensory Room Concept Design

Colin Schmidtberger Revit Rendering 2021 NFS



### Tiara

Linda Ganstrom Painted Porcelain 2020 NFS



In Memory of Gordon Sherman September 1, 1951 – June *3*, 2021

Gordon was hired on at Fort Hays State University on August 18, 1997 with 23 years of service.

Gordon was a respected printmaker and instructor. He will be deeply missed.



#### Man in the Moon

Gordon Sherman Lithography with Mixed Media NFS



### Over Sight Committee

Gordon Sherman Intaglio with Mixed Media NFS

# FORT HAYS STATE UNIVERSITY'S MOSS-THORNS GALLERY of ART

& The Patricia