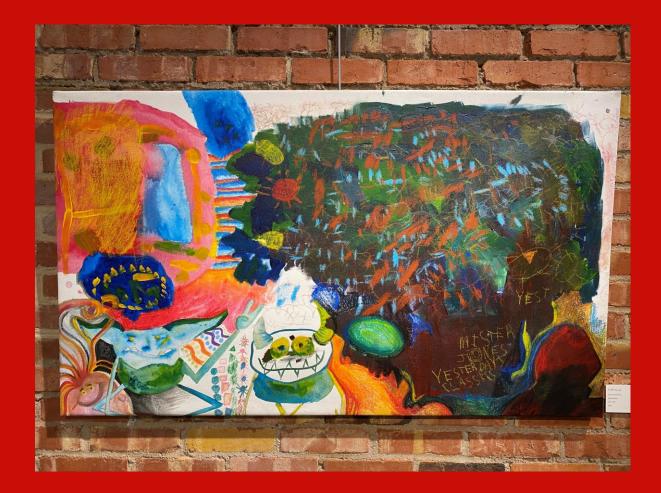

# FACULTYARTXHIBITION

SCHMIDT FOUNDATION CENTER FOR ART & DESIGN FORT HAYS STATE UNIVERSITY OCTOBER 8-22, 2021 OPENING RECEPTION OCTOBER 8 6-8PM



# Drought Warning

Danielle Robinson Cast Iron, Steel, Resin \$1000



## Faculty Exhibition 2021

Chaiwat Thumsujarit Print Media NFS









## Sensory Garden Concept Design

Colin Schmidtberger Lumion Rendering 2021 NFS



# Suffrage VOTE

Linda Ganstrom Painted Porcelain 2020 NFS



# Apology

Brian Hutchinson Aluminum, Wood, Copper, Wire, Glass 2021 NFS



#### Karrie's Childhood Friend

Tobias Flores Bronze, Steel, Rope, Wood, Kirby Vacuum Wheels \$350



#### *CAP-19.200*

Amy Schmierbach Mixed Media \$300









# Eye

Nick Simko From the series *Solitudes* Digital Video with Sound – 6:51 2021



#### Rainbow

Nick Simko From the series *Solitudes* Digital Video with Sound – 3:38 2021



#### Clock

Nick Simko From the series *Solitudes* Digital Video with Sound – 1:33 2021



#### Earth

Nick Simko From the series *Solitudes* Digital Video with Sound – 3:42 2021







## *CAP-19.100*

Amy Schmierbach Mixed Media \$300



# Requiem (for GK)

Brian Hutchinson Lithography 2021 NFS



# Katelyn in White

Linda Ganstrom Painted Porcelain 2020 NFS



#### Shroud

Brian Hutchinson Lithography, Rust, Monotype, Cloth 2021 NFS



## Anabolic Aesthetes

Brian Hutchinson Cyanotype and Watercolor 2021 NFS



# Wabi Sabi

Chaiwat Thumsujarit Inkj