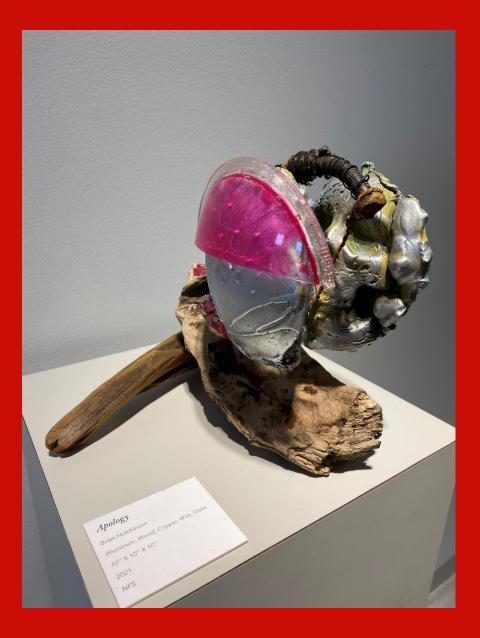

# FACULTYARTXHIBITION

SCHMIDT FOUNDATION CENTER FOR ART & DESIGN FORT HAYS STATE UNIVERSITY OCTOBER 8-22, 2021 OPENING RECEPTION OCTOBER 8 6-8PM



# Drought Warning

Danielle Robinson Cast Iron, Steel, Resin \$1000



## Faculty Exhibition 2021

Chaiwat Thumsujarit Print Media NFS









## Sensory Garden Concept Design

Colin Schmidtberger Lumion Rendering 2021 NFS



# Suffrage VOTE

Linda Ganstrom Painted Porcelain 2020 NFS



# Apology

Brian Hutchinson Aluminum, Wood, Copper, Wire, Glass 2021 NFS



#### Karrie's Childhood Friend

Tobias Flores Bronze, Steel, Rope, Wood, Kirby Vacuum Wheels \$350



#### *CAP-19.200*

Amy Schmierbach Mixed Media \$300









# Eye

Nick Simko From the series *Solitudes* Digital Video with Sound – 6:51 2021



#### Rainbow

Nick Simko From the series *Solitudes* Digital Video with Sound – 3:38 2021



#### Clock

Nick Simko From the series *Solitudes* Digital Video with Sound – 1:33 2021



#### Earth

Nick Simko From the series *Solitudes* Digital Video with Sound – 3:42 2021







## *CAP-19.100*

Amy Schmierbach Mixed Media \$300



# Requiem (for GK)

Brian Hutchinson Lithography 2021 NFS



# Katelyn in White

Linda Ganstrom Painted Porcelain 2020 NFS



#### Shroud