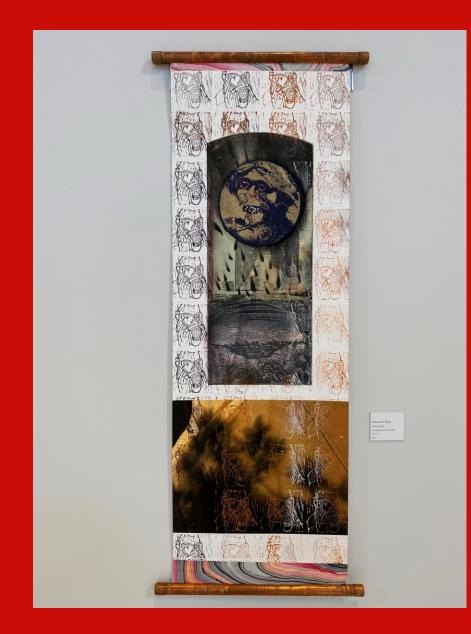

Collaborative Printer Alyssa Ebinger 2020 NFS



## Bell(e): Georgiana Cavendish, Duchess of Devonshire

Linda Ganstrom Painted Porcelain on Steel Skirt, Tulle 2020 NFS



## Gluttony

Jee Hwang Oil on Canvas 2021 NFS



## Soaring Aridity

Danielle Robinson Cast Iron, Steel, Turf \$1200



## Mother and Daughter: Tiara and Katelyn

Linda Ganstrom Painted Porcelain 2021 NFS



## A Bite

Jee Hwang Oil on Canvas NFS





#### Sensory Room Concept Design

Colin Schmidtberger Revit Rendering 2021 NFS



### Tiara

Linda Ganstrom Painted Porcelain 2020 NFS



In Memory of Gordon Sherman September 1, 1951 – June *3*, 2021

Gordon was hired on at Fort Hays State University on August 18, 1997 with 23 years of service.

Gordon was a respected printmaker and instructor. He will be deeply missed.



#### Man in the Moon

Gordon Sherman Lithography with Mixed Media NFS



### Over Sight Committee

Gordon Sherman Intaglio with Mixed Media NFS

# FORT HAYS STATE UNIVERSITY'S MOSS-THORNS GALLERY of ART

& The Patricia A. Schmidt Gallery Lobby