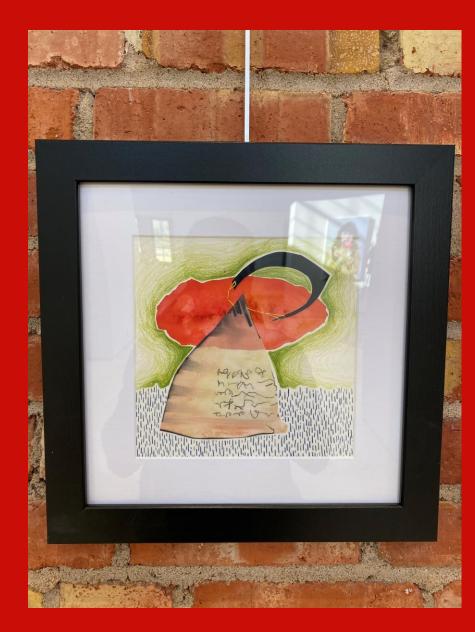

# FACULTYARTXHIBITION

SCHMIDT FOUNDATION CENTER FOR ART & DESIGN FORT HAYS STATE UNIVERSITY OCTOBER 8-22, 2021 OPENING RECEPTION OCTOBER 8 6-8PM



# Drought Warning

Danielle Robinson Cast Iron, Steel, Resin \$1000



## Faculty Exhibition 2021

Chaiwat Thumsujarit Print Media NFS









## Sensory Garden Concept Design

Colin Schmidtberger Lumion Rendering 2021 NFS



# Suffrage VOTE

Linda Ganstrom Painted Porcelain 2020 NFS



# Apology

Brian Hutchinson Aluminum, Wood, Copper, Wire, Glass 2021 NFS



#### Karrie's Childhood Friend

Tobias Flores Bronze, Steel, Rope, Wood, Kirby Vacuum Wheels \$350



#### *CAP-19.200*

Amy Schmierbach Mixed Media \$300









# Eye

Nick Simko From the series *Solitudes* Digital Video with Sound – 6:51 2021



#### Rainbow

Nick Simko From the series *Solitudes* Digital Video with Sound – 3:38 2021



#### Clock

Nick Simko From the series *Solitudes* Digital Video with Sound – 1:33 2021



#### Earth

Nick Simko From the series *Solitudes* Digital Video with Sound – 3:42 2021







## *CAP-19.100*

Amy Schmierbach Mixed Media \$300



# Requiem (for GK)

Brian Hutchinson Lithography 2021 NFS



# Katelyn in White

Linda Ganstrom Painted Porcelain 2020 NFS



#### Shroud

Brian Hutchinson Lithography, Rust, Monotype, Cloth 2021 NFS



## Anabolic Aesthetes

Brian Hutchinson Cyanotype and Watercolor 2021 NFS



# Wabi Sabi

Chaiwat Thumsujarit Inkjet Print NFS



#### Brainstrom

Brian Hutchinson Cyanotyp