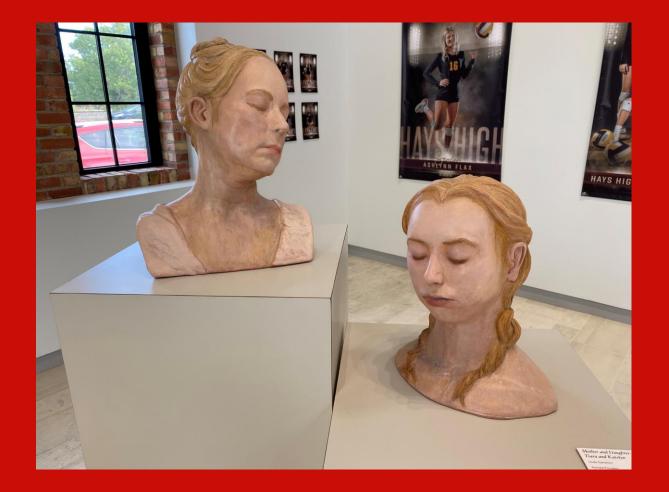

## Mother and Daughter: Tiara and Katelyn

Linda Ganstrom Painted Porcelain 2021 NFS