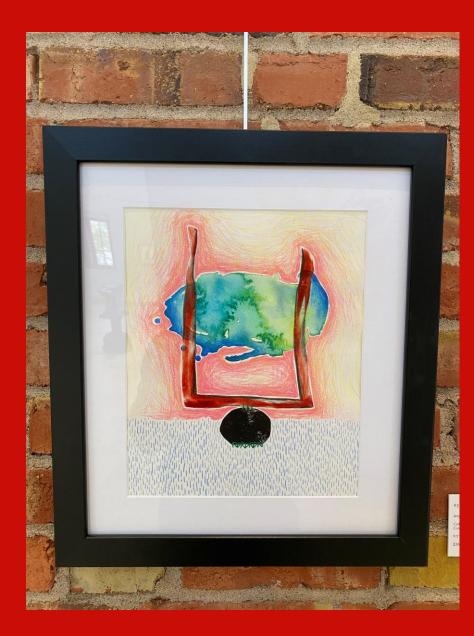

# FACULTYARTXHIBITION

SCHMIDT FOUNDATION CENTER FOR ART & DESIGN FORT HAYS STATE UNIVERSITY OCTOBER 8-22, 2021 OPENING RECEPTION OCTOBER 8 6-8PM



# Drought Warning

Danielle Robinson Cast Iron, Steel, Resin \$1000



## Faculty Exhibition 2021

Chaiwat Thumsujarit Print Media NFS









## Sensory Garden Concept Design

Colin Schmidtberger Lumion Rendering 2021 NFS



# Suffrage VOTE

Linda Ganstrom Painted Porcelain 2020 NFS



# Apology

Brian Hutchinson Aluminum, Wood, Copper, Wire, Glass 2021 NFS



#### Karrie's Childhood Friend

Tobias Flores Bronze, Steel, Rope, Wood, Kirby Vacuum Wheels \$350



#### *CAP-19.200*

Amy Schmierbach Mixed Media \$300









# Eye

Nick Simko From the series *Solitudes* Digital Video with Sound – 6:51 2021



#### Rainbow

Nick Simko From the series *Solitudes* Digital Video with Sound – 3:38 2021



#### Clock

Nick Simko From the series *Solitudes* Digital Video with Sound – 1:33 2021



#### Earth

Nick Simko From the series *Solitudes* Digital Video with Sound – 3:42 2021







## *CAP-19.100*

Amy Schmierbach Mixed Media \$300



# Requiem (for GK)

Brian Hutchinson Lithography 2021 NFS



# Katelyn in White

Linda Ganstrom Painted Porcelain 2020 NFS



#### Shroud

Brian Hutchinson Lithography, Rust, Monotype, Cloth 2021 NFS



## Anabolic Aesthetes

Brian Hutchinson Cyanotype and Watercolor 2021 NFS



# Wabi Sabi

Chaiwat Thumsujarit Inkjet Print NFS



#### Brainstrom

Brian Hutchinson Cyanotype