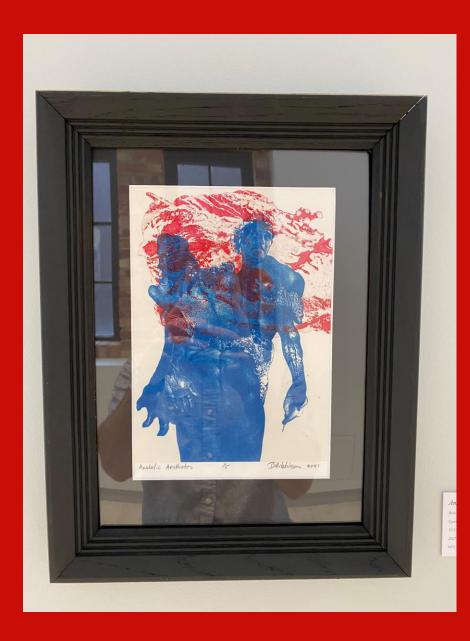

ass 2021 NFS



#### Karrie's Childhood Friend

Tobias Flores Bronze, Steel, Rope, Wood, Kirby Vacuum Wheels \$350



#### *CAP-19.200*

Amy Schmierbach Mixed Media \$300









# Eye

Nick Simko From the series *Solitudes* Digital Video with Sound – 6:51 2021



#### Rainbow

Nick Simko From the series *Solitudes* Digital Video with Sound – 3:38 2021



#### Clock

Nick Simko From the series *Solitudes* Digital Video with Sound – 1:33 2021



#### Earth

Nick Simko From the series *Solitudes* Digital Video with Sound – 3:42 2021







## *CAP-19.100*

Amy Schmierbach Mixed Media \$300



# Requiem (for GK)

Brian Hutchinson Lithography 2021 NFS



# Katelyn in White

Linda Ganstrom Painted Porcelain 2020 NFS



#### Shroud

Brian Hutchinson Lithography, Rust, Monotype, Cloth 2021 NFS



## Anabolic Aesthetes

Brian Hutchinson Cyanotype and Watercolor 2021 NFS



# Wabi Sabi

Chaiwat Thumsujarit Inkjet Print NFS



#### Brainstrom

Brian Hutchinson Cyanotype and Fabric Dye 2021 NFS bloom - Holistic Wellness Center for Women

RND5 792 - Graduate Interior Dasign Studio VI: Thesis Enformed Design Application SCAD Allantia - Sping2020 - Protease Land A Robitman

Key Plan

.

Interior Perspective -Lobby



bloom - Holistic Wellness Center for Women

An Experiential Journey within the Built Environment

MFA Thesis Project Savannah College of Art and Design

Farheen Kahn Autocad, Revit, Adobe Illustrator and Photoshop 2021 NFS







## Recuerdos

Juana Estrada-Hernandez Lithograph Chine-Colle Tamarind Institute Collaborative Printer Maggie Middleton NFS



# 2022 Hays High Sch