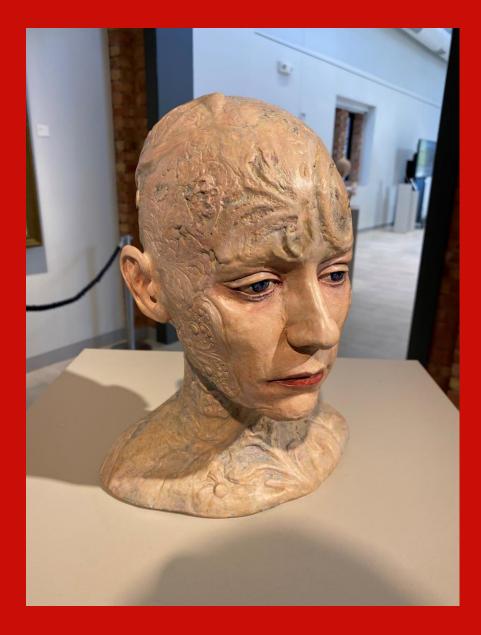

#### Karrie's Childhood Friend

Tobias Flores Bronze, Steel, Rope, Wood, Kirby Vacuum Wheels \$350