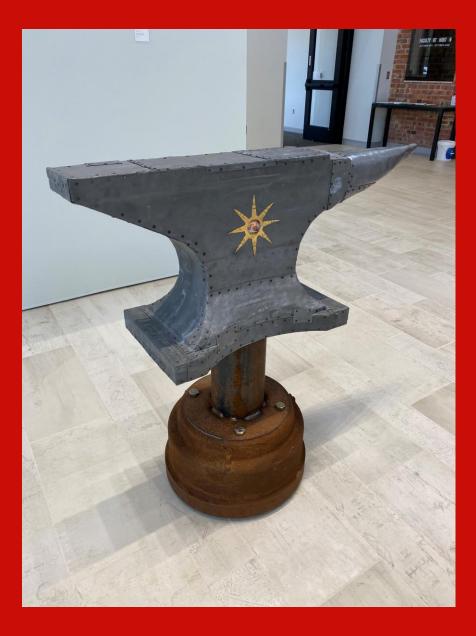

Dye 2021 NFS bloom - Holistic Wellness Center for Women

RND5 792 - Graduate Interior Dasign Studio VI: Thesis Enformed Design Application SCAD Allantia - Sping2020 - Protease Land A Robitman

Key Plan

.

Interior Perspective -Lobby



bloom - Holistic Wellness Center for Women

An Experiential Journey within the Built Environment

MFA Thesis Project Savannah College of Art and Design

Farheen Kahn Autocad, Revit, Adobe Illustrator and Photoshop 2021 NFS







## Recuerdos

Juana Estrada-Hernandez Lithograph Chine-Colle Tamarind Institute Collaborative Printer Maggie Middleton NFS



# 2022 Hays High School Senior Volleyball Posters



# 2022 Hays High School Senior Volleyball Poster



# 2022 Hays High School Senior Volleyball Poster



# 2022 Hays High School Senior Volleyball Poster



## Brownsmith

Tobias Flores Wood, Lead sheet, Nails, Rosarita Refried Beans Can \$1000



#### Free Them All

Juana Estrada-Hernandez Lithograph Manière Noire Tamarind Institute Collaborative Printer Alyssa Ebinger 2020 NFS



## Bell(e): Georgiana Cavendish, Duchess of Devonshire

Linda Ganstrom Painted Porcelain on Steel Skirt, Tulle 2020 NFS



## Gluttony

Jee Hwang Oil on Canvas 2021 NFS



## Soaring Aridity

Danielle Robinson Cast Iron, Steel, Turf \$1200



## Mother and Daughter: Tiara and Katelyn

Linda Ganstrom Painted Porcelain 2021 NFS



## A Bite

Jee Hwang Oil on Canvas NFS





#### Sensory Room Concept Design

Colin Schmidtberger Revit Rendering 2021 NFS



### Tiara

Linda Ganstrom Painted Porcelain 2020 NFS



In Memory of Gordon Sherman September 1, 1951 – June *3*,