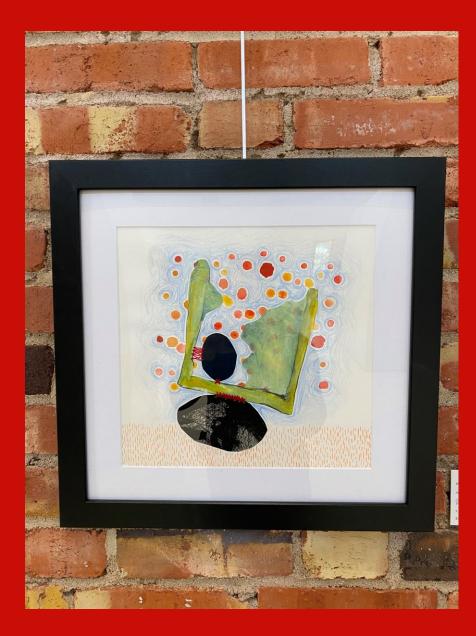

# FACULTYARTXHIBITION

SCHMIDT FOUNDATION CENTER FOR ART & DESIGN FORT HAYS STATE UNIVERSITY OCTOBER 8-22, 2021 OPENING RECEPTION OCTOBER 8 6-8PM



# Drought Warning

Danielle Robinson Cast Iron, Steel, Resin \$1000



## Faculty Exhibition 2021

Chaiwat Thumsujarit Print Media NFS









## Sensory Garden Concept Design

Colin Schmidtberger Lumion Rendering 2021 NFS



# Suffrage VOTE

Linda Ganstrom Painted Porcelain 2020 NFS



# Apology

Brian Hutchinson Aluminum, Wood, Copper, Wire, Glass 2021 NFS



#### Karrie's Childhood Friend

Tobias Flores Bronze, Steel, Rope, Wood, Kirby Vacuum Wheels \$350



#### *CAP-19.200*

Amy Schmierbach Mixed Media \$300









# Eye

Nick Simko From the series *Solitudes* Digital Video with Sound – 6:51 2021



#### Rainbow

Nick Simko From the series *Solitudes* Digital Video with Sound – 3:38 2021



#### Clock

Nick Simko From the series *Solitudes* Digital Video with Sound – 1:33 2021



#### Earth

Nick Simko From the series *Solitudes* Digital Video with Sound – 3:42 2021







## *CAP-19.100*

Amy Schmierbach Mixed Med