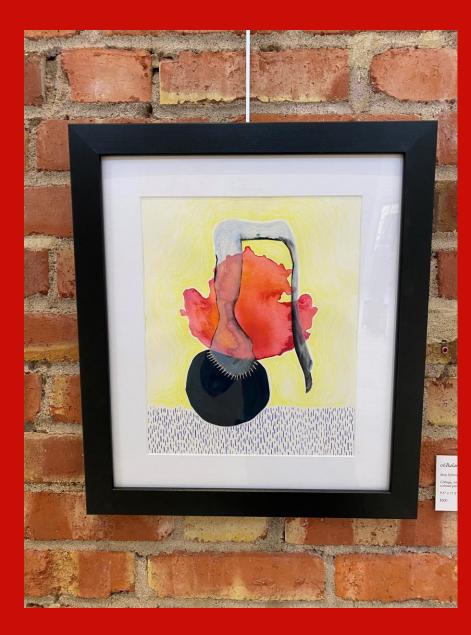

# FACULTYARTXHIBITION

SCHMIDT FOUNDATION CENTER FOR ART & DESIGN FORT HAYS STATE UNIVERSITY OCTOBER 8-22, 2021 OPENING RECEPTION OCTOBER 8 6-8PM



# Drought Warning

Danielle Robinson Cast Iron, Steel, Resin \$1000



## Faculty Exhibition 2021

Chaiwat Thumsujarit Print Media NFS









## Sensory Garden Concept Design

Colin Schmidtberger Lumion Rendering 2021 NFS



# Suffrage VOTE

Linda Ganstrom Painted Porcelain 2020 NFS



# Apology

Brian Hutchinson Aluminum, Wood, Copper, Wire, Glass 2021 NFS



#### Karrie's Childhood Friend

Tobias Flores Bronze, Steel, Rope, Wood, Kirby Vacuum Wheels \$350



#### *CAP-19.200*

Amy Schmierbach Mixed Media \$300









# Eye

Nick Simko From the series *Solitudes* Digital Video with Sound – 6:51 2021



#### Rainbow

Nick Simko From the series *Solitudes* Digital Video with Sound – 3:38 2021



#### Clock

Nick Simko From the series *Solitudes* Digital Video with Sound – 1:33 2021



#### Earth

Nick Simko From the series *Solitudes* Digital Video with Sound – 3:42 2021







## *CAP-19.100*

Amy Schmierbach Mixed Media