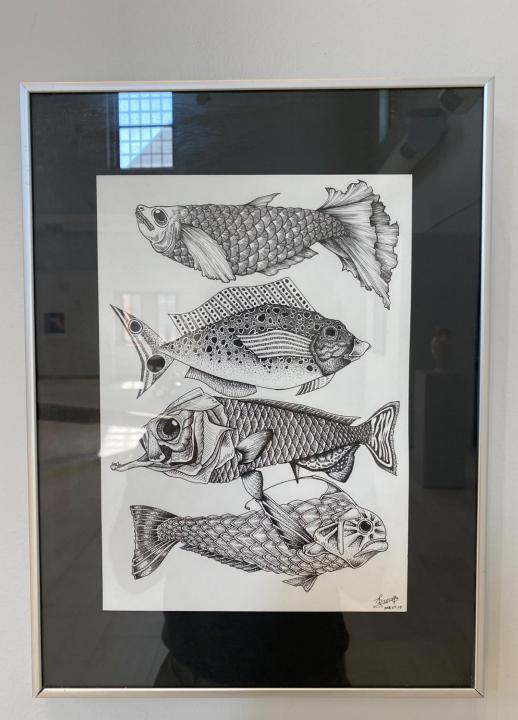

OR MORE INFO CONTACT FHSU ART & DESIGN / 785-628-4247



## Movement CXX from Polaroid Series

Caitlyn Frazer Polaroid Photography 24" x 24" NFS



## Mycotrophic Wildflower 1

Mark Freeman Stoneware, underglaze, and glaze NFS



## Untitled

Tina Thomas Mid-range ceramic and glazes NFS



#### Release

Tyler Dallis Inkjet Print 24" x 24" \$300



## *El Sueno de la Razon Produce Monstruos*

Eden Quispe Stitched and painted textiles 55" x 35" \$1000



#### Eaves Dropper

Kathy Robb Porcelain paper clay, underglaze, pan pastels 15" x 15" x 9.5" NFS



## Mask Up

Kailin Nielson Oil Paint on paper 30" x 22" NFS



## Elephant Memorial Vase

Jordan Brown Porcelain Ceramics 17" x 15" x 8" NFS



## Journey Begins

Kammy Kennelley-Downs Mix Media: Drawing and fibers on muslin 65" x 48.5" NFS



## Fish

Minjoo Lee Ink pen NFS



## Wigglers and Milkweed

Crystal Hammerschmidt Lithography, watercolor, milkweed seed \$500



## How Long, How Long

Thomas Giebler Digital Illustration NFS



## *P.O.D.* #4

Kelly Chapin-Hager Stoneware and wood 24" x 12" \$3500



## Beach Girl

Olivia Stinson Ceramic and underglaze NFS



#### Where I've Been

Tyler Dallis Ceramic Mixed Media \$150 each, \$800 for all



### Iron Maiden

Crystal Hammerschmidt Cast Iron \$800



## My Brother, His Keeper

Bethany Panhorst Ceramic NFS



## Pareidolia

Tanner Hoffman Cast Iron and Steel 3' x 5' x 3' \$10,000



## Agonist

Cassi Rebman Lumber, telephone pole, glass insulators, cast iron 7.5' x 15' x 5.5' \$7500



## in bloom

Tyler Dallis Inkjet Prints 4" x 4" each \$300



## Trinomial Visions

Ch