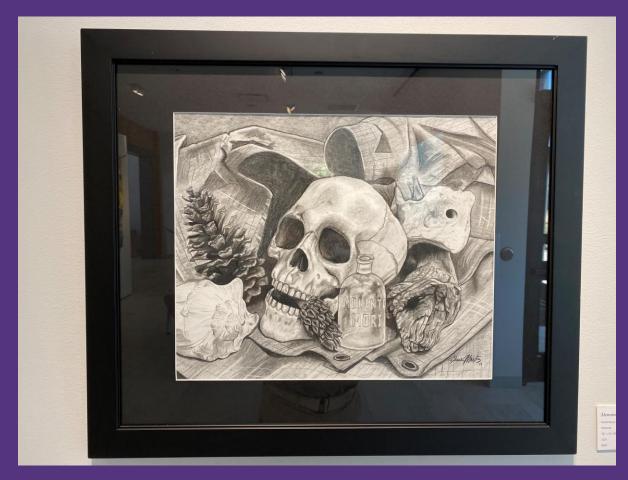

via Stinson Ceramic and underglaze NFS



#### Where I've Been

Tyler Dallis Ceramic Mixed Media \$150 each, \$800 for all



### Iron Maiden

Crystal Hammerschmidt Cast Iron \$800



## My Brother, His Keeper

Bethany Panhorst Ceramic NFS



## Pareidolia

Tanner Hoffman Cast Iron and Steel 3' x 5' x 3' \$10,000



## Agonist

Cassi Rebman Lumber, telephone pole, glass insulators, cast iron 7.5' x 15' x 5.5' \$7500



## in bloom

Tyler Dallis Inkjet Prints 4" x 4" each \$300



## Trinomial Visions

Chelsey Augustine Iron and Bronze Castings NFS



### Hope

Eden Quispe Stitched and painted textiles 63" x 51" \$1200



### Born with Horns

Caitlyn Frazer Bronze Sculpture 12" x 14" NFS



## Daily Schedule

Katie Pterson Pastel 24" x 36" \$250



## Untitled

Minjoo Lee Watercolor \$200



#### Memento Mori (Vanitas)

Darrel Manis Charcoal 18" x 15" \$300



## Make a Wish

Wendy Tan Iron, Steel, Hex Cap Screws, and Nails 59.5" x 39" x 12" NFS



## Void

Madison Otter Digital Photography 8" x 10" \$100



## My Dad's Crystal Meth Craft Shed

Tanner Hoffman Paper and Lithography Ink 18" x 12" \$300



#### RETURN Conference Titles

Thomas Giebler 3D Animation NFS



## FORT HAYS STATE UNIVERSITY'S MOSS-THORNS GALLERY of ART

& The Patricia A. Schmidt Gallery Lobby