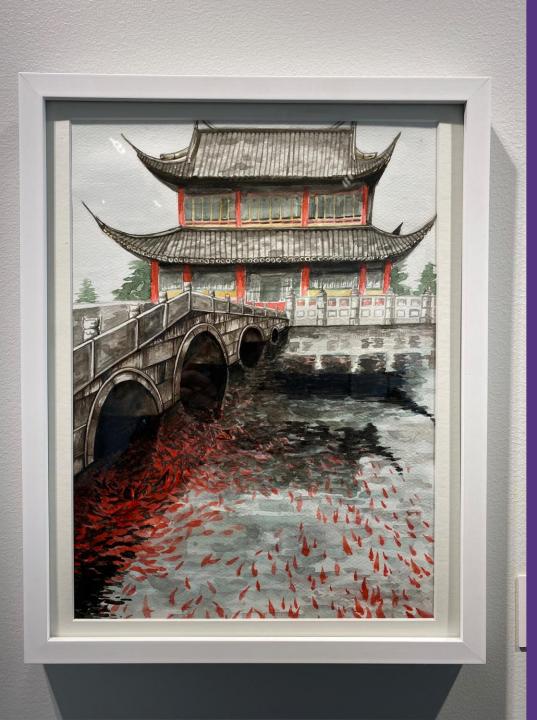

wood 24" x 12" \$3500



## Beach Girl

Olivia Stinson Ceramic and underglaze NFS



#### Where I've Been

Tyler Dallis Ceramic Mixed Media \$150 each, \$800 for all



### Iron Maiden

Crystal Hammerschmidt Cast Iron \$800



## My Brother, His Keeper

Bethany Panhorst Ceramic NFS



## Pareidolia

Tanner Hoffman Cast Iron and Steel 3' x 5' x 3' \$10,000



## Agonist

Cassi Rebman Lumber, telephone pole, glass insulators, cast iron 7.5' x 15' x 5.5' \$7500



## in bloom

Tyler Dallis Inkjet Prints 4" x 4" each \$300



## Trinomial Visions

Chelsey Augustine Iron and Bronze Castings NFS



### Hope

Eden Quispe Stitched and painted textiles 63" x 51" \$1200



### Born with Horns

Caitlyn Frazer Bronze Sculpture 12" x 14" NFS



## Daily Schedule

Katie Pterson Pastel 24" x 36" \$250



## Untitled

Minjoo Lee Watercolor \$200



#### Memento Mori (Vanitas)

Darrel Manis Charcoal 18" x 15" \$300



## Make a Wish

Wendy Tan Iron, Steel, Hex Cap Screws, and Nails 59.5" x 39" x 12" NFS



## Void

Madison Otter Digital Photography 8" x 10" \$100



## My Dad's Crystal Meth Craft Shed

Tanner Hoffman Paper and Lithography Ink 18" x 12" \$300



#### RETURN Conference Titles

Thomas Giebler 3D Animation NFS



## FORT HAYS STATE UNIVERSITY'S MOSS-THORNS GALLERY of ART

& The Patricia A. Schmidt Gallery Lobby