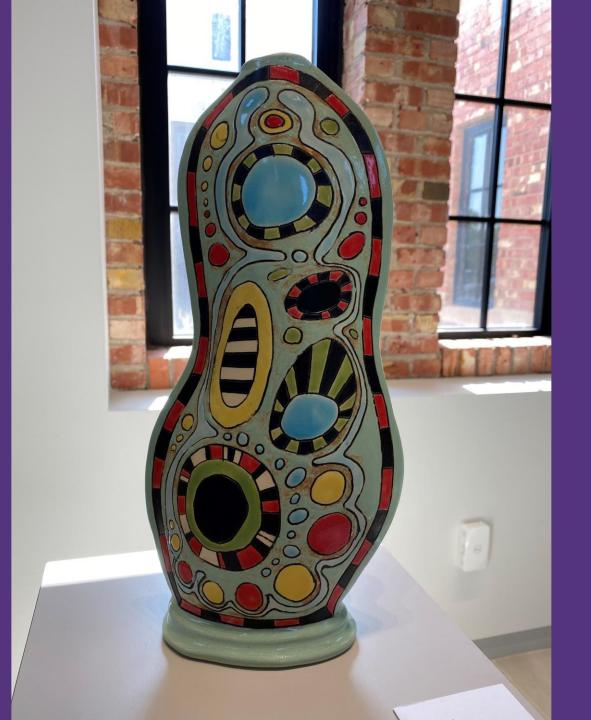

# GRADUATE STUDENT EXHIBIT ON

**SEPTEMBER 17 - OCTOBER 1** RECEPTION, FRIDAY, SEPTEMBER 17, 6:00 - 8:00 P.M.



FOR MORE INFO CONTACT FHSU ART & DESIGN / 785-628-4247



## Movement CXX from Polaroid Series

Caitlyn Frazer Polaroid Photography 24" x 24" NFS



## Mycotrophic Wildflower 1

Mark Freeman Stoneware, underglaze, and glaze NFS



## Untitled

Tina Thomas Mid-range ceramic and glazes NFS



#### Release

Tyler Dallis Inkjet Print 24" x 24" \$300



## *El Sueno de la Razon Produce Monstruos*

Eden Quispe Stitched and painted textiles 55" x 35" \$1000



#### Eaves Dropper

Kathy Robb Porcelain paper clay, underglaze, pan pastels 15" x 15" x 9.5" NFS



## Mask Up

Kailin Nielson Oil Paint on paper 30" x 22" NFS



## Elephant Memorial Vase

Jordan Brown Porcelain Ceramics 17" x 15" x 8" NFS



## Journey Begins

Kammy Kennelley-Downs Mix Media: Drawing and fibers on muslin 65" x 48.5" NFS



## Fish

Minjoo Lee Ink pen NFS



## Wigglers and Milkweed

Crystal Hammerschmidt Lithography, watercolor, milkweed seed \$500



## How Long, How Long

Thomas Giebler Digital Illustration NFS



## *P.O.D.* #4

Kelly Chapin-