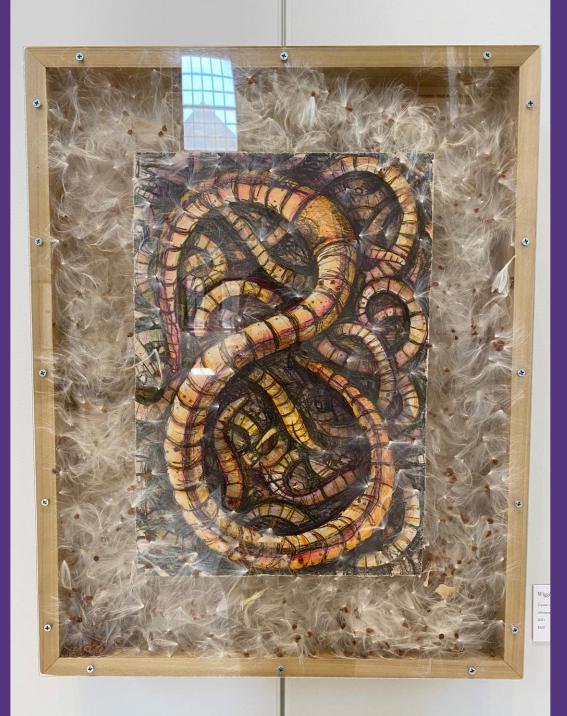

## Wigglers and Milkweed

Crystal Hammerschmidt Lithography, watercolor, milkweed seed \$500