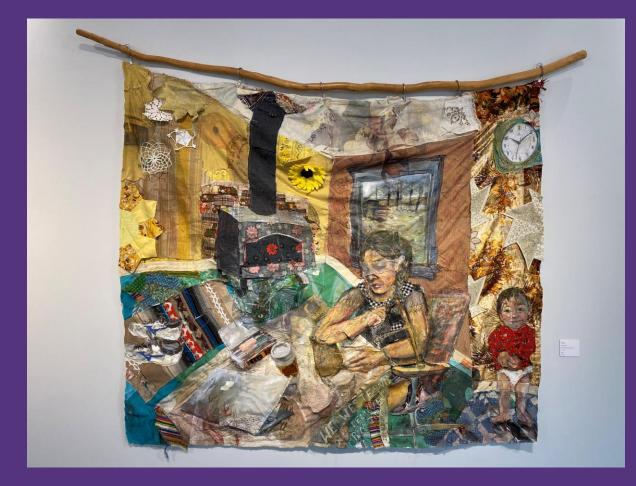

## Journey Begins

Kammy Kennelley-Downs Mix Media: Drawing and fibers on muslin 65" x 48.5" NFS