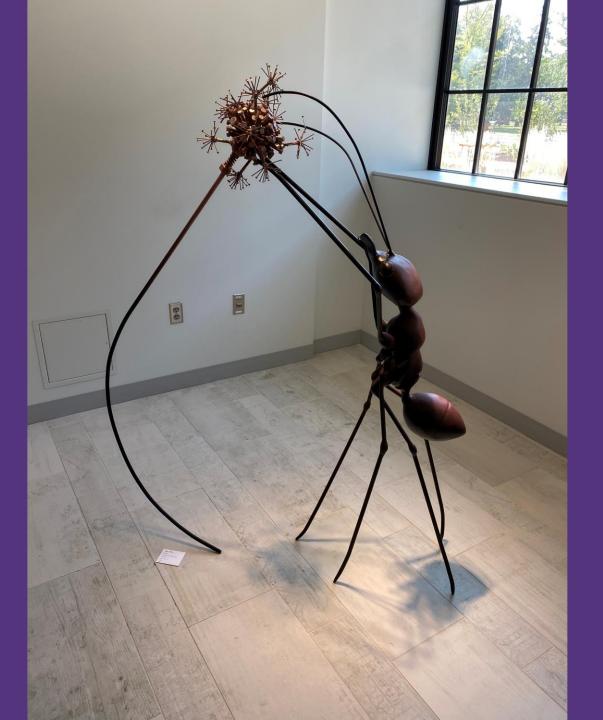

## Make a Wish

Wendy Tan Iron, Steel, Hex Cap Screws, and Nails 59.5" x 39" x 12" NFS