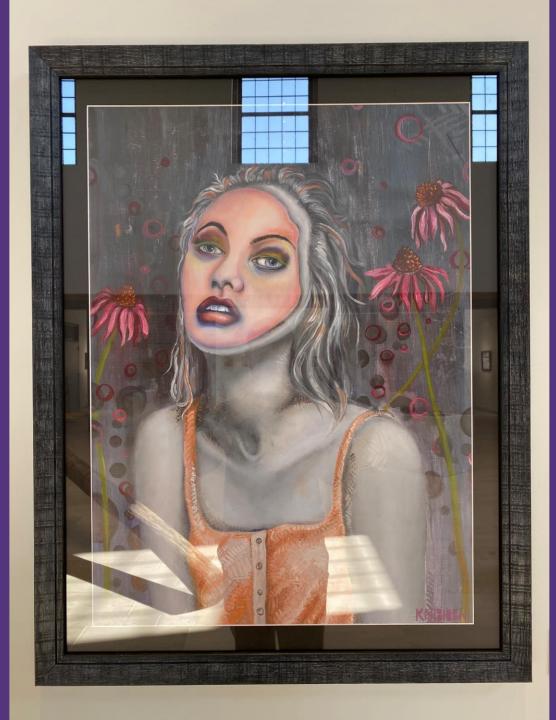

# GRADUATE STUDENT EXHIBIT ON

**SEPTEMBER 17 - OCTOBER 1** RECEPTION, FRIDAY, SEPTEMBER 17, 6:00 - 8:00 P.M.



FOR MORE INFO CONTACT FHSU ART & DESIGN / 785-628-4247



## Movement CXX from Polaroid Series

Caitlyn Frazer Polaroid Photography 24" x 24" NFS



## Mycotrophic Wildflower 1

Mark Freeman Stoneware, underglaze, and glaze NFS



## Untitled

Tina Thomas Mid-range ceramic and glazes NFS



#### Release

Tyler Dallis Inkjet Print 24" x 24" \$300



## *El Sueno de la Razon Produce Monstruos*

Eden Quispe Stitched and painted textiles 55" x 35" \$1000



#### Eaves Dropper

Kathy Robb Porcelain paper clay, underglaze, pan pastels 15" x 15" x 9.5" NFS



## Mask Up

Kailin Nielson Oil Paint on paper 30" x 22" NFS



## Elephant Memorial Vase

Jordan Brown Porcelain Ceramics 17" x 15" x 8" NFS



## Journey Begins

Kammy Kennelley-Downs Mix Media: Drawing and fibers on muslin 65" x 48.5" NFS



## Fish

Minjoo Lee Ink pen NFS



## Wigglers and Milkweed

Crystal Hammerschmidt Lithography, watercolor, milkweed seed \$500



## How Long, How Long

Thomas Giebler Digital Illustration NFS



## *P.O.D.* #4

Kelly Chapin-Hager Stoneware and wood 24" x 12" \$3500



## Beach Girl

Olivia Stinson Ceramic and underglaze NFS



#### Where I've Been

Tyler Dallis Ceramic Mixed Media \$150 each, \$800 for all



### Iron Maiden

Crystal Hammerschmidt Cast Iron \$800



## My Brother, His Keeper

Bethany Panhorst Ceramic NFS



## Pareidolia

Tanner