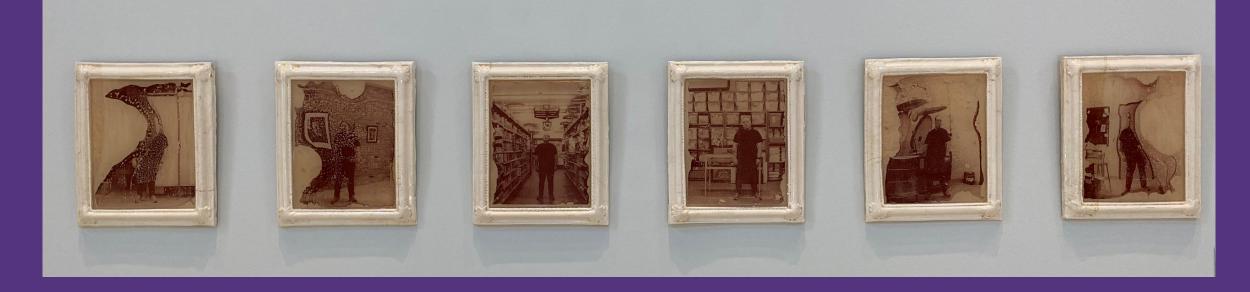

#### Where I've Been

Tyler Dallis Ceramic Mixed Media \$150 each, \$800 for all