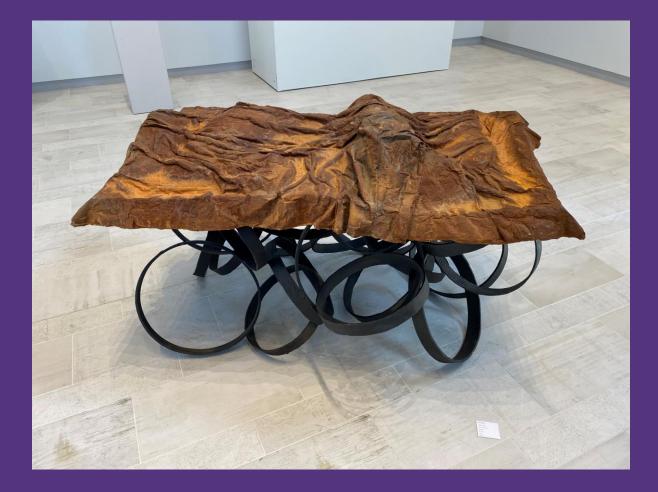

## Agonist

Cassi Rebman Lumber, telephone pole, glass insulators, cast iron 7.5' x 15' x 5.5' \$7500