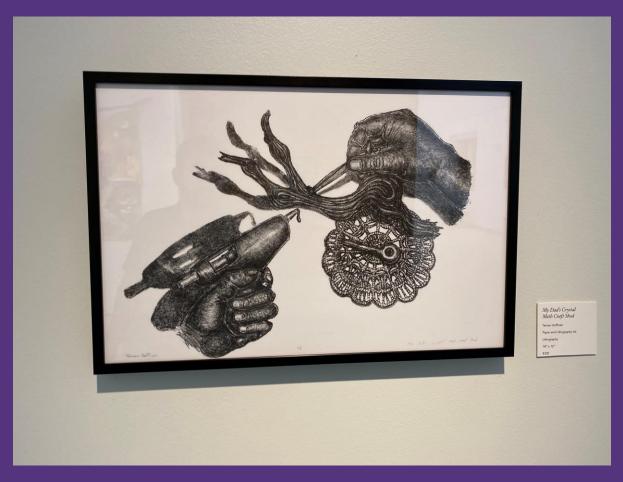

## My Dad's Crystal Meth Craft Shed

Tanner Hoffman Paper and Lithography Ink 18" x 12" \$300