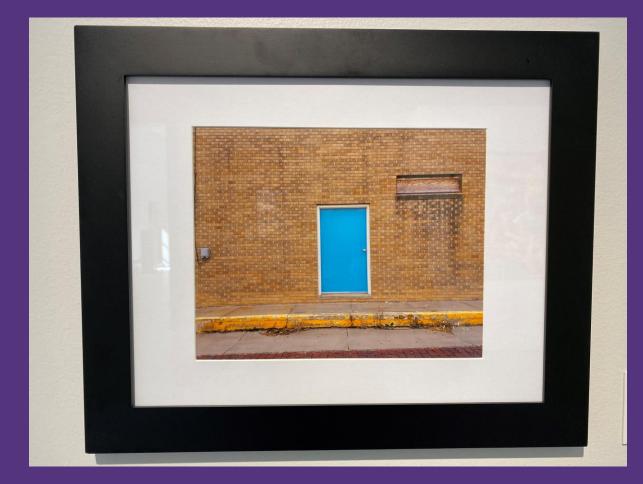

midt Cast Iron \$800



## My Brother, His Keeper

Bethany Panhorst Ceramic NFS



## Pareidolia

Tanner Hoffman Cast Iron and Steel 3' x 5' x 3' \$10,000



## Agonist

Cassi Rebman Lumber, telephone pole, glass insulators, cast iron 7.5' x 15' x 5.5' \$7500



## in bloom

Tyler Dallis Inkjet Prints 4" x 4" each \$300



## Trinomial Visions

Chelsey Augustine Iron and Bronze Castings NFS



### Hope

Eden Quispe Stitched and painted textiles 63" x 51" \$1200



### Born with Horns

Caitlyn Frazer Bronze Sculpture 12" x 14" NFS



## Daily Schedule

Katie Pterson Pastel 24" x 36" \$250



## Untitled

Minjoo Lee Watercolor \$200



#### Memento Mori (Vanitas)

Darrel Manis Charcoal 18" x 15" \$300



## Make a Wish

Wendy Tan Iron, Steel, Hex Cap Screws, and Nails 59.5" x 39" x 12" NFS



## Void

Madison Otter Digital Photography 8" x 10" \$100



## My Dad's Crystal Meth Craft Shed

Tanner Hoffman Paper and Lithography Ink 18" x 12" \$300



#### RETURN Conference Titles

Thomas Giebler 3D Animation NFS



## FORT HAYS STATE UNIVERSITY'S MOSS-THORNS GALLERY of ART

& The Patricia A. Schmidt Gallery Lobby