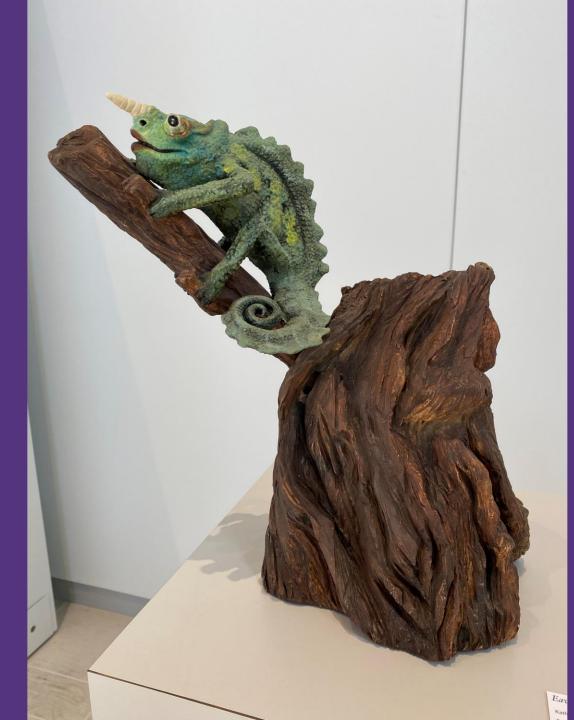

# GRADUATE STUDENT EXHIBIT ON

**SEPTEMBER 17 - OCTOBER 1** RECEPTION, FRIDAY, SEPTEMBER 17, 6:00 - 8:00 P.M.



FOR MORE INFO CONTACT FHSU ART & DESIGN / 785-628-4247



## Movement CXX from Polaroid Series

Caitlyn Frazer Polaroid Photography 24" x 24" NFS



## Mycotrophic Wildflower 1

Mark Freeman Stoneware, underglaze, and glaze NFS



## Untitled

Tina Thomas Mid-range ceramic and glazes NFS



#### Release

Tyler Dallis Inkjet Print 24" x 24" \$300



## *El Sueno de la Razon Produce Monstruos*

Eden Quispe Stitched and painted textiles 55" x 35" \$1000



#### Eaves Dropper

Kathy Robb Porcelain paper clay, underglaze, pan pastels 15" x 15" x 9.5" NFS



## Mask Up

Kailin Nielson Oil Paint on paper 30" x 22" NFS



## Elephant Memorial Vase

Jordan Brown Porcelain Ceramics 17" x 15" x 8" NFS



## Journey Begins

Kammy Kennelley-Downs Mix Media: Drawing and fibers on muslin 65" x 48.5" NFS



## Fish

Minjoo Lee Ink pen NFS



## Wigglers and Milkweed

Crystal Hammerschmidt Lithography, watercolor, milkweed seed \$500



## How Long, How Long

Thomas Giebler Digital Illustration NFS



## *P.O.D.* #4

Kelly Chapin-Hager Stoneware and wood 24" x 12" \$3500



## Beach Girl

Olivia Stinson Ceramic and underglaze NFS



#### Where I've Been

Tyler Dallis Ceramic Mixed Media \$150 each, \$800 for all



### Iron Maiden

Crystal Hammerschmidt