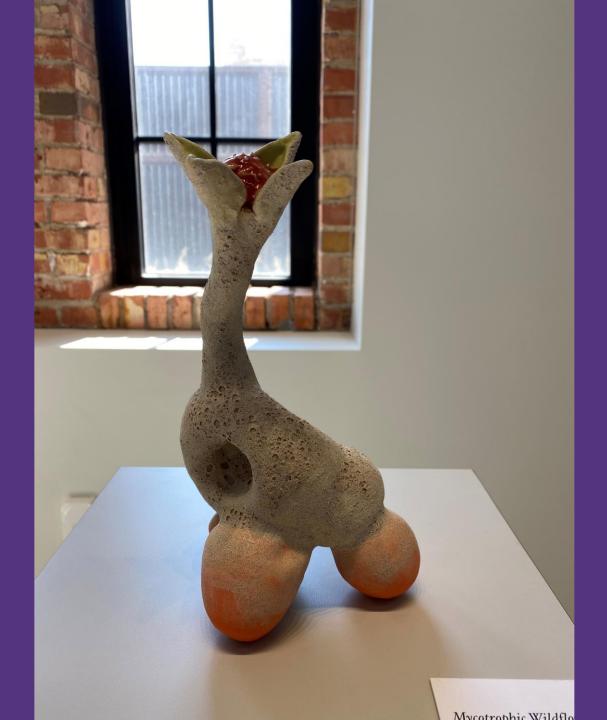

# GRADUATE STUDENT EXHIBIT ON

**SEPTEMBER 17 - OCTOBER 1** RECEPTION, FRIDAY, SEPTEMBER 17, 6:00 - 8:00 P.M.



FOR MORE INFO CONTACT FHSU ART & DESIGN / 785-628-4247



## Movement CXX from Polaroid Series

Caitlyn Frazer Polaroid Photography 24" x 24" NFS



## Mycotrophic Wildflower 1

Mark Freeman Stoneware, underglaze, and glaze NFS



## Untitled

Tina Thomas Mid-range ceramic and glazes NFS



#### Release

Tyler Dallis Inkjet Print 24" x 24" \$300



## *El Sueno de la Razon Produce Monstruos*

Eden Quispe Stitched and painted textiles 55" x 35" \$1000



#### Eaves Dropper

Kathy Robb Porcelain paper clay, underglaze, pan pastels 15" x 15" x 9.5" NFS



## Mask Up

Kailin Nielson Oil Paint on paper 30" x 22" NFS



## Elephant Memorial Vase

Jordan Brown Porcelain Ceramics 17" x 15" x 8" NFS



## Journey Begins

Kammy Kennelley-Downs Mix Media: Drawing and fibers on muslin 65" x 48.5" NFS



## Fish

Minjoo Lee Ink pen NFS



## Wigglers and Milkweed

Crystal Hammerschmidt Lithography, watercolor, milkweed seed \$500



## How Long,