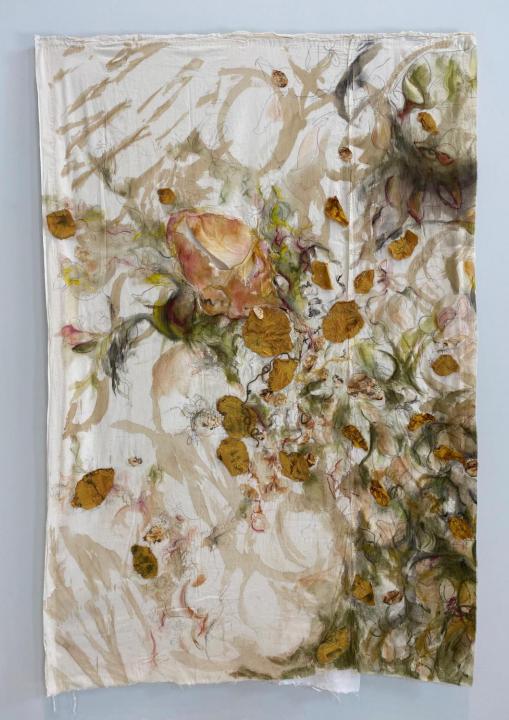

## Journey Begins

Kammy Kennelley-Downs Mix Media: Drawing and fibers on muslin 65" x 48.5" NFS