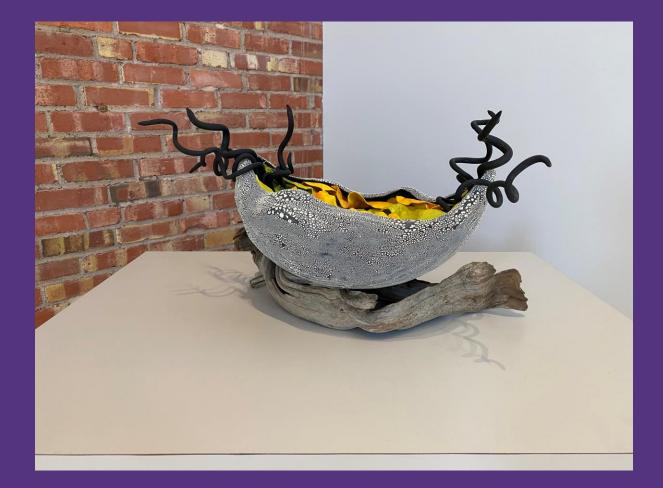

#### Eaves Dropper

Kathy Robb Porcelain paper clay, underglaze, pan pastels 15" x 15" x 9.5" NFS