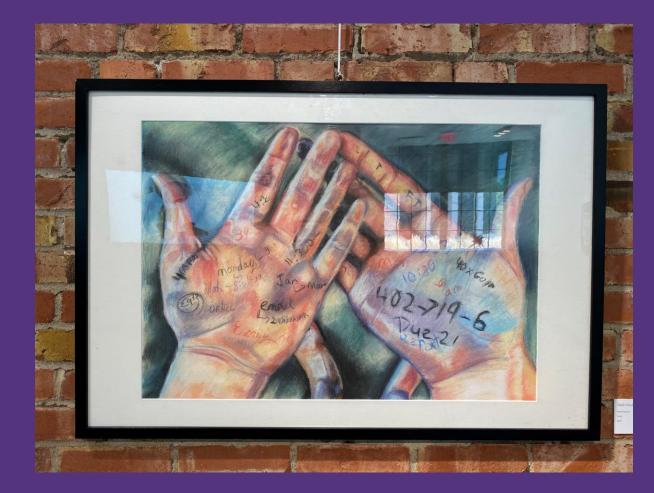

ion NFS



## *P.O.D.* #4

Kelly Chapin-Hager Stoneware and wood 24" x 12" \$3500



## Beach Girl

Olivia Stinson Ceramic and underglaze NFS



#### Where I've Been

Tyler Dallis Ceramic Mixed Media \$150 each, \$800 for all



### Iron Maiden

Crystal Hammerschmidt Cast Iron \$800



## My Brother, His Keeper

Bethany Panhorst Ceramic NFS



## Pareidolia

Tanner Hoffman Cast Iron and Steel 3' x 5' x 3' \$10,000



## Agonist

Cassi Rebman Lumber, telephone pole, glass insulators, cast iron 7.5' x 15' x 5.5' \$7500



## in bloom

Tyler Dallis Inkjet Prints 4" x 4" each \$300



## Trinomial Visions

Chelsey Augustine Iron and Bronze Castings NFS



### Hope

Eden Quispe Stitched and painted textiles 63" x 51" \$1200



### Born with Horns

Caitlyn Frazer Bronze Sculpture 12" x 14" NFS



## Daily Schedule

Katie Pterson Pastel 24" x 36" \$250



## Untitled

Minjoo Lee Watercolor \$200



#### Memento Mori (Vanitas)

Darrel Manis Charcoal 18" x 15" \$300



## Make a Wish

Wendy Tan Iron, Steel, Hex Cap Screws, and Nails 59.5" x 39" x 12" NFS



## Void

Madison Otter Digital Photography 8" x 10" \$100



## My Dad's Crystal Meth Craft Shed

Tanner Hoffman Paper and Lithography Ink 18" x 12" \$300



#### RETURN Conference Titles

Thomas Giebler 3D Animation NFS



## FORT HAYS STATE UNIVERSITY'S MOSS-THORNS GALLERY of ART

& The Patricia A. Schmidt Gallery Lobby