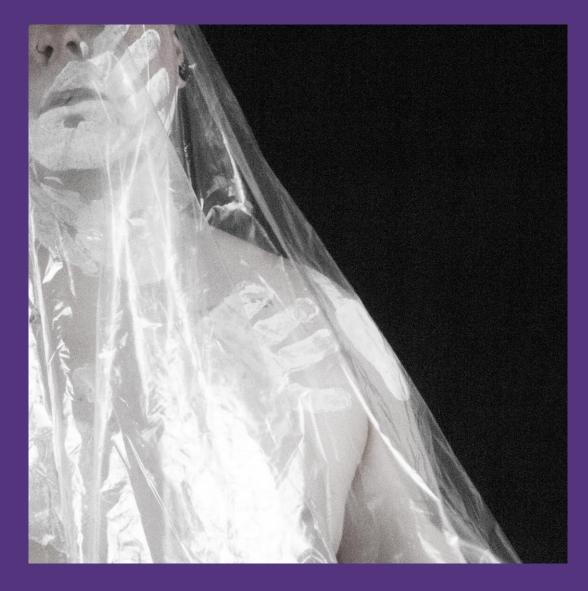

# GRADUATE STUDENT EXHIBIT ON

**SEPTEMBER 17 - OCTOBER 1** RECEPTION, FRIDAY, SEPTEMBER 17, 6:00 - 8:00 P.M.



FOR MORE INFO CONTACT FHSU ART & DESIGN / 785-628-4247



## Movement CXX from Polaroid Series

Caitlyn Frazer Polaroid Photography 24" x 24" NFS



## Mycotrophic Wildflower 1

Mark Freeman Stoneware, underglaze, and glaze NFS



## Untitled

Tina Thomas Mid-range ceramic and glazes NFS



#### Release

Tyler Dallis Inkjet Print 24" x 24" \$300



## *El Sueno de la Razon Produce Monstruos*

Eden Quispe Stitched and painted textiles 55" x 35" \$1000



#### Eaves Dropper

Kathy Robb Porcelain paper clay, underglaze, pan pastels 15" x 15" x 9.5" NFS



## Mask Up

Kailin Nielson Oil Paint on paper 30" x 22" NFS



## Elephant Memorial Vase

Jordan Brown Porcelain Ceramics 17" x 15" x 8" NFS



## Journey Begins

Kammy Kennelley-Downs Mix Media: Drawing and fibers on muslin 65" x 48.5" NFS



## Fish

Minjoo Lee Ink pen NFS



## Wigglers and Milkweed

Crystal Hammerschmidt Lithography, watercolor, milkweed seed \$500



## How Long, How Long

Thomas Giebler Digital Illustration NFS



## *P.O.D.* #4

Kelly Chapin-Hager Stoneware and wood 24" x 12" \$3500



## Beach Girl

O