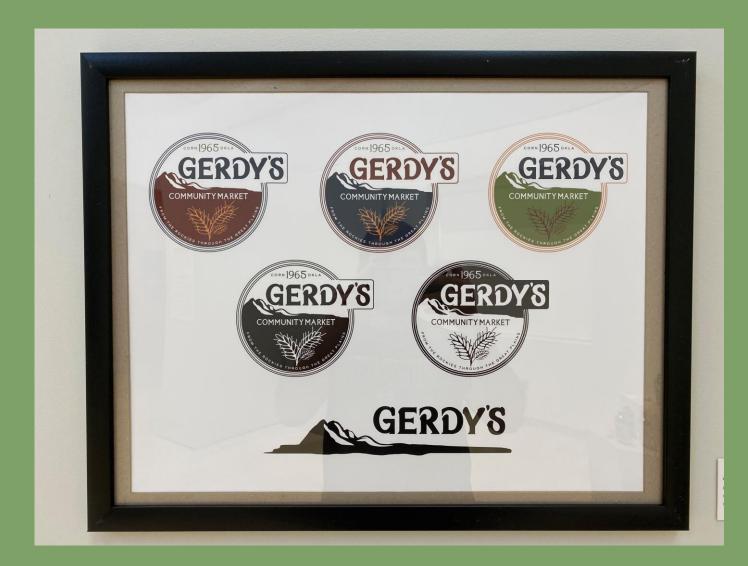

lizabeth Reimer, Thomas Giebler, Minjoo Lee Vector Image and Photography NFS



City Project: Savri, Montana, MLB

Elizabeth Reimer, Thomas Giebler, Minjoo Lee Vector Image and Illustration NFS



# City Project: Savri, Montana, University

Elizabeth Reimer, Thomas Giebler, Minjoo Lee Vector Image and Photography NFS



# City Project: Savri, Montana, University

Elizabeth Reimer, Thomas Giebler, Minjoo Lee Vector Graphic NFS



# City Project: Savri, Montana, Transit System

Elizabeth Reimer, Thomas Giebler, Minjoo Lee Vector Graphic NFS



# Dust Bowl



#### Red Dirt Tomato Sauce



# Wacky Cake Dry Mix



#### Abraham Reimer



# Soral Soap Co.



# Wolfenden Brew Ranch



#### Store Front

Elizabeth Reimer Photography NFS



Pucker Up Buttercup Juice Co.



#### Disk Gotta Get Fixed



# Branding

Elizabeth Reimer Vector Graphic NFS



# Branding

Elizabeth Reimer Vector Graphic NFS



#### Lunch to the Field



# Wise

Elizabeth Reimer Bronze Mounted on Limestone NFS



# Sandy's Salsa



#### Store Hats

Elizabeth Reimer Photography NFS



# Janice's Biscotti



#### Opened Gate

Elizabeth Reimer Vinyl on Wood NFS



# Combine Fire



# Belly Achin' Green Chili



# Mennonite Sister's Quilts



# Gerdy's Community Market Produce



# Produce Section

Elizabeth Reimer Photography NFS



# Amish Egg Noodles



#### Harvest Meal



# Utterlicious Dairy Products



# Bernice's Zwieback Dry Mix



#### Harvest Moon



# Festival Branding

Elizabeth Reimer Vector Image and Photography NFS



# Gratitude



# Jelly by Lacy Kay



# Gerdy's Community Market Meats

# FORT HAY