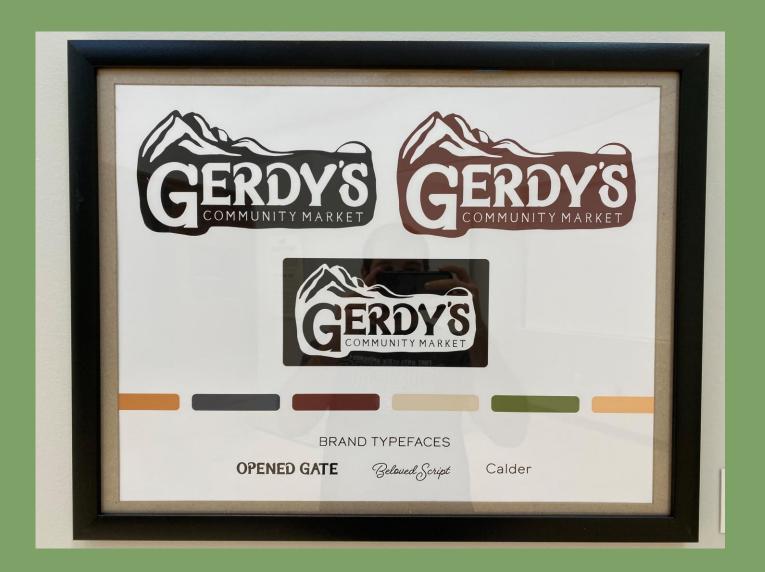

Image and Photography NFS



City Project: Savri, Montana, MLB

Elizabeth Reimer, Thomas Giebler, Minjoo Lee Vector Image and Illustration NFS



# City Project: Savri, Montana, University

Elizabeth Reimer, Thomas Giebler, Minjoo Lee Vector Image and Photography NFS



# City Project: Savri, Montana, University

Elizabeth Reimer, Thomas Giebler, Minjoo Lee Vector Graphic NFS



# City Project: Savri, Montana, Transit System

Elizabeth Reimer, Thomas Giebler, Minjoo Lee Vector Graphic NFS



# Dust Bowl



#### Red Dirt Tomato Sauce



# Wacky Cake Dry Mix



#### Abraham Reimer



# Soral Soap Co.



# Wolfenden Brew Ranch



#### Store Front

Elizabeth Reimer Photography NFS



Pucker Up Buttercup Juice Co.



#### Disk Gotta Get Fixed



# Branding

Elizabeth Reimer Vector Graphic NFS



# Branding

Elizabeth Reimer Vector Graphic NFS



#### Lunch to the Field



# Wise

Elizabeth Reimer Bronze Mounted on Limestone NFS



# Sandy's Salsa



#### Store Hats

Elizabeth Reimer Photography NFS



# Janice's Biscotti



#### Opened Gate

Elizabeth Reimer Vinyl on Wood NFS



# Combine Fire



# Belly Achin' Green Chili



# Mennonite Sister's Quilts



# Gerdy's Community Market Produce



# Produce Section

Elizabeth Reimer Photography NFS



# Amish Egg Noodles



#### Harvest Meal



# Utterlicious Dairy Products



# Bernice's Zwieback Dry Mix



#### Harvest Moon



# Festival Branding

Elizabeth Reimer Vector Image and Photography NFS



# Gratitude



# Jelly by Lacy Kay



# Gerdy's Community Market Meats

# FORT HAYS STATE UNIVERSITY'S MOSS-THORNS GALLERY of ART

&