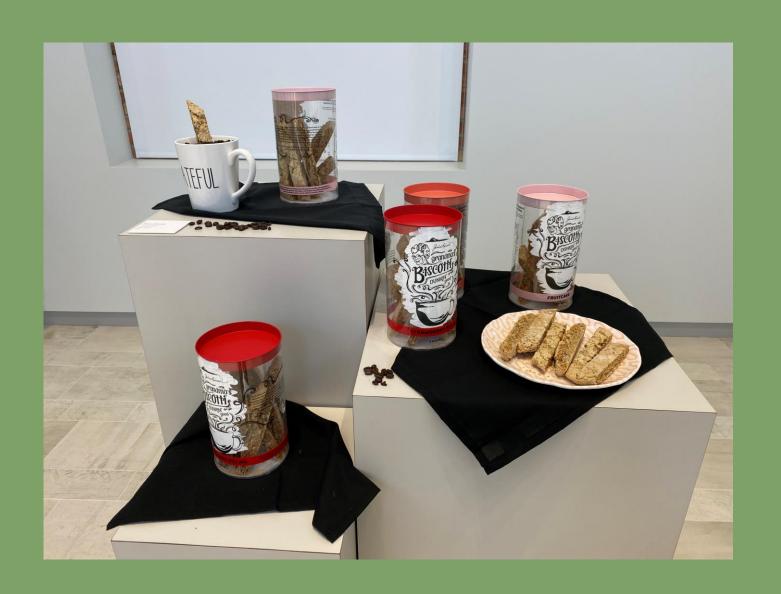

omas Giebler, Minjoo Lee Vector Image and Photography NFS



# City Project: Savri, Montana, University

Elizabeth Reimer, Thomas Giebler, Minjoo Lee Vector Graphic NFS



# City Project: Savri, Montana, Transit System

Elizabeth Reimer, Thomas Giebler, Minjoo Lee Vector Graphic NFS



# Dust Bowl



#### Red Dirt Tomato Sauce



# Wacky Cake Dry Mix



#### Abraham Reimer



# Soral Soap Co.



# Wolfenden Brew Ranch



#### Store Front

Elizabeth Reimer Photography NFS



Pucker Up Buttercup Juice Co.



#### Disk Gotta Get Fixed



# Branding

Elizabeth Reimer Vector Graphic NFS



# Branding

Elizabeth Reimer Vector Graphic NFS



#### Lunch to the Field



# Wise

Elizabeth Reimer Bronze Mounted on Limestone NFS



# Sandy's Salsa



#### Store Hats

Elizabeth Reimer Photography NFS



# Janice's Biscotti



#### Opened Gate

Elizabeth Reimer Vinyl on Wood NFS



# Combine Fire



# Belly Achin' Green Chili



# Mennonite Sister's Quilts



# Gerdy's Community Market Produce



# Produce Section

Elizabeth Reimer Photography NFS



# Amish Egg Noodles



#### Harvest Meal



# Utterlicious Dairy Products



# Bernice's Zwieback Dry Mix



#### Harvest Moon



# Festival Branding

Elizabeth Reimer Vector Image and Photography NFS



# Gratitude



# Jelly by Lacy Kay



# Gerdy's Community Market Meats

# FORT HAYS STATE UNIVERSITY'S MOSS-THORNS GALLERY of ART

& The Patricia A. Schmidt Gallery Lobby