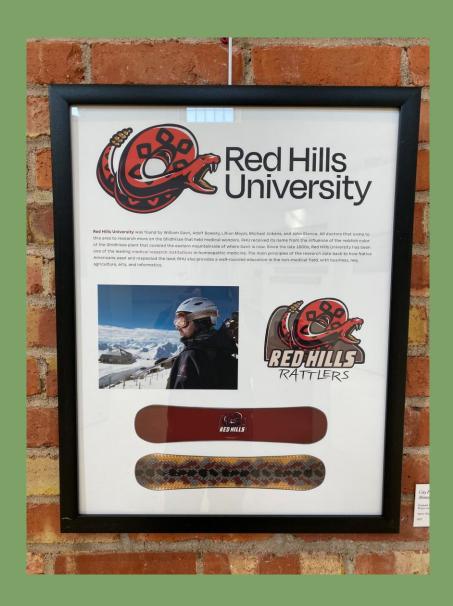

# City Project: Savri, Montana, University

Elizabeth Reimer, Thomas Giebler, Minjoo Lee Vector Image and Photography NFS