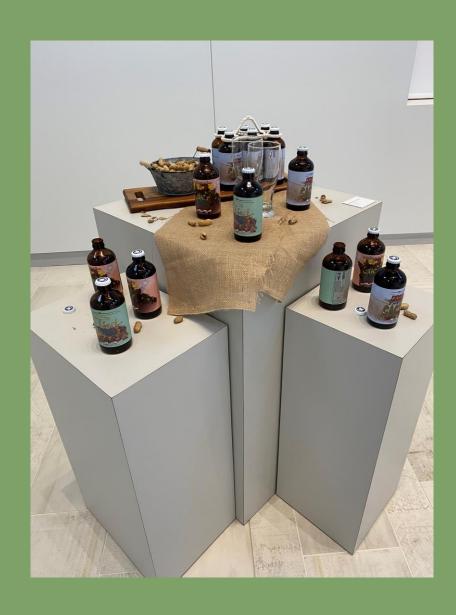

Project: Savri, Montana, City Branding

Elizabeth Reimer, Thomas Giebler, Minjoo Lee Vector Image NFS



City Project: Savri, Montana, MLB

Elizabeth Reimer, Thomas Giebler, Minjoo Lee Vector Image and Photography NFS



City Project: Savri, Montana, MLB

Elizabeth Reimer, Thomas Giebler, Minjoo Lee Vector Image and Illustration NFS



# City Project: Savri, Montana, University

Elizabeth Reimer, Thomas Giebler, Minjoo Lee Vector Image and Photography NFS



# City Project: Savri, Montana, University

Elizabeth Reimer, Thomas Giebler, Minjoo Lee Vector Graphic NFS



# City Project: Savri, Montana, Transit System

Elizabeth Reimer, Thomas Giebler, Minjoo Lee Vector Graphic NFS



# Dust Bowl



#### Red Dirt Tomato Sauce



# Wacky Cake Dry Mix



#### Abraham Reimer



# Soral Soap Co.



# Wolfenden Brew Ranch



#### Store Front

Elizabeth Reimer Photography NFS



Pucker Up Buttercup Juice Co.



#### Disk Gotta Get Fixed



# Branding

Elizabeth Reimer Vector Graphic NFS



# Branding

Elizabeth Reimer Vector Graphic NFS



#### Lunch to the Field



# Wise

Elizabeth Reimer Bronze Mounted on Limestone NFS



# Sandy's Salsa



#### Store Hats

Elizabeth Reimer Photography NFS



# Janice's Biscotti



#### Opened Gate

Elizabeth Reimer Vinyl on Wood NFS



# Combine Fire



# Belly Achin' Green Chili



# Mennonite Sister's Quilts



# Gerdy's Community Market Produce



# Produce Section

Elizabeth Reimer Photography NFS



# Amish Egg Noodles



#### Harvest Meal



# Utterlicious Dairy Products



# Bernice's Zwieback Dry Mix



#### Harvest Moon



# Festival Bra