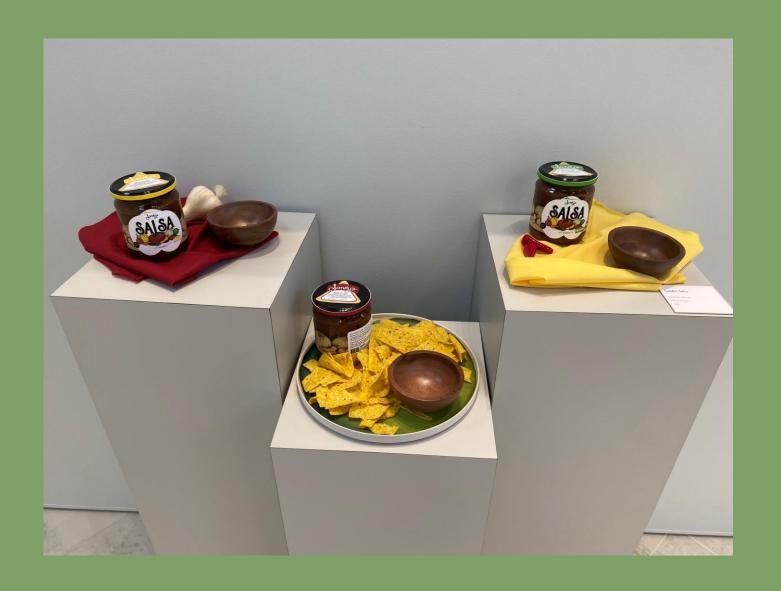

NFS



# City Project: Savri, Montana, University

Elizabeth Reimer, Thomas Giebler, Minjoo Lee Vector Image and Photography NFS



# City Project: Savri, Montana, University

Elizabeth Reimer, Thomas Giebler, Minjoo Lee Vector Graphic NFS



# City Project: Savri, Montana, Transit System

Elizabeth Reimer, Thomas Giebler, Minjoo Lee Vector Graphic NFS



# Dust Bowl



#### Red Dirt Tomato Sauce



# Wacky Cake Dry Mix



#### Abraham Reimer



# Soral Soap Co.



# Wolfenden Brew Ranch



#### Store Front

Elizabeth Reimer Photography NFS



Pucker Up Buttercup Juice Co.



#### Disk Gotta Get Fixed



# Branding

Elizabeth Reimer Vector Graphic NFS



# Branding

Elizabeth Reimer Vector Graphic NFS



#### Lunch to the Field



# Wise

Elizabeth Reimer Bronze Mounted on Limestone NFS



# Sandy's Salsa



#### Store Hats

Elizabeth Reimer Photography NFS



# Janice's Biscotti



#### Opened Gate

Elizabeth Reimer Vinyl on Wood NFS



# Combine Fire



# Belly Achin' Green Chili



# Mennonite Sister's Quilts



# Gerdy's Community Market Produce



# Produce Section

Elizabeth Reimer Photography NFS



# Amish Egg Noodles



#### Harvest Meal



# Utterlicious Dairy Products



# Bernice's Zwieback Dry Mix



#### Harvest Moon



# Festival Branding

Elizabeth Reimer Vector Image and Photography NFS



# Gratitude



# Jelly by Lacy Kay



# Gerdy's Community Market Meats

# FORT HAYS STATE UNIVERSITY'S MOSS-THORNS GALLERY of ART

& The Patricia A. Schmidt Gallery Lobby