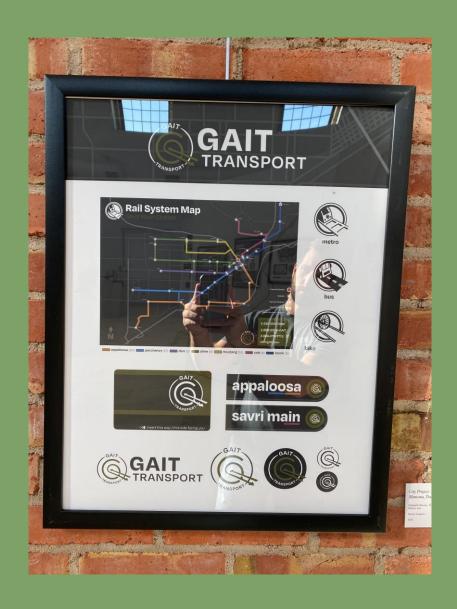

# City Project: Savri, Montana, Transit System

Elizabeth Reimer, Thomas Giebler, Minjoo Lee Vector Graphic NFS