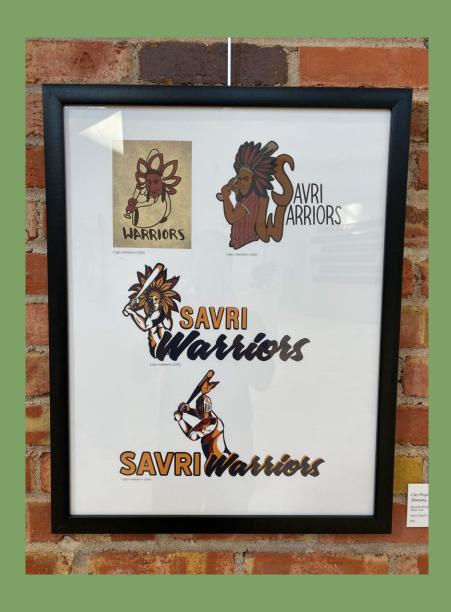

# City Project: Savri, Montana, City Branding

Elizabeth Reimer, Thomas Giebler, Minjoo Lee Vector Image NFS

City Project: Savri, Montana, MLB

Elizabeth Reimer, Thomas Giebler, Minjoo Lee Vector Image and Photography NFS