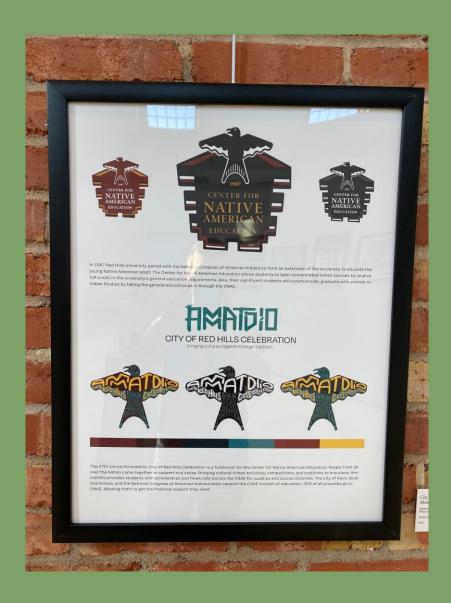

# City Project: Savri, Montana, University

Elizabeth Reimer, Thomas Giebler, Minjoo Lee Vector Graphic NFS