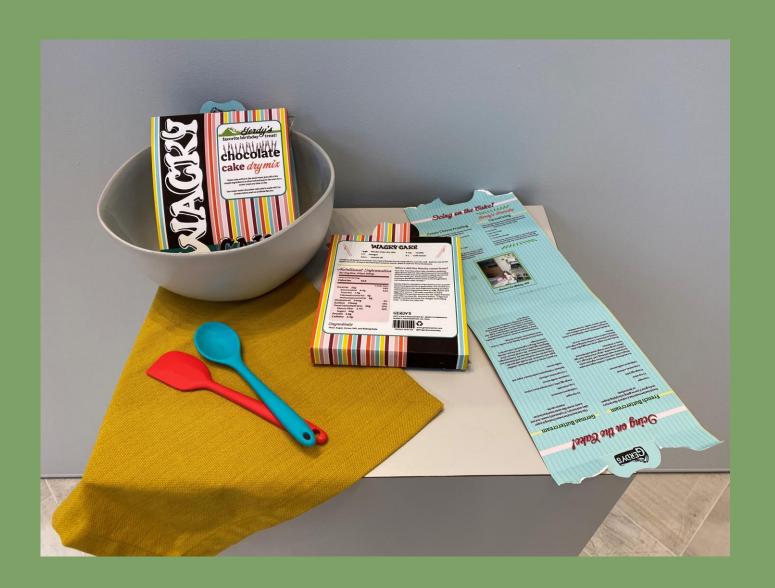

# City Project: Savri, Montana, City Branding

Elizabeth Reimer, Thomas Giebler, Minjoo Lee Vector Image NFS



City Project: Savri, Montana, MLB

Elizabeth Reimer, Thomas Giebler, Minjoo Lee Vector Image and Photography NFS



City Project: Savri, Montana, MLB

Elizabeth Reimer, Thomas Giebler, Minjoo Lee Vector Image and Illustration NFS



# City Project: Savri, Montana, University

Elizabeth Reimer, Thomas Giebler, Minjoo Lee Vector Image and Photography NFS



# City Project: Savri, Montana, University

Elizabeth Reimer, Thomas Giebler, Minjoo Lee Vector Graphic NFS



# City Project: Savri, Montana, Transit System

Elizabeth Reimer, Thomas Giebler, Minjoo Lee Vector Graphic NFS



# Dust Bowl



#### Red Dirt Tomato Sauce



# Wacky Cake Dry Mix



#### Abraham Reimer



# Soral Soap Co.



# Wolfenden Brew Ranch



#### Store Front

Elizabeth Reimer Photography NFS



Pucker Up Buttercup Juice Co.



#### Disk Gotta Get Fixed



# Branding

Elizabeth Reimer Vector Graphic NFS



# Branding

Elizabeth Reimer Vector Graphic NFS



#### Lunch to the Field



# Wise

Elizabeth Reimer Bronze Mounted on Limestone NFS



# Sandy's Salsa



#### Store Hats

Elizabeth Reimer Photography NFS



# Janice's Biscotti



#### Opened Gate

Elizabeth Reimer Vinyl on Wood NFS



# Combine Fire



# Belly Achin' Green Chili



# Mennonite Sister's Quilts



# Gerdy's Community Market Produce



# Produce Section

Elizabeth Reimer Photography NFS



# Amish Egg Noodles



#### Harvest Meal



# Utterlicious Dairy Products