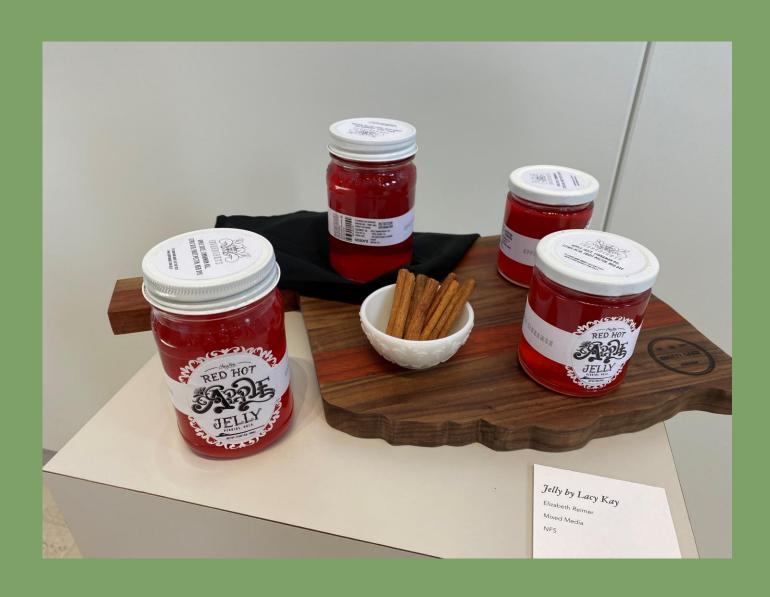

y NFS



Pucker Up Buttercup Juice Co.



#### Disk Gotta Get Fixed



# Branding

Elizabeth Reimer Vector Graphic NFS



# Branding

Elizabeth Reimer Vector Graphic NFS



#### Lunch to the Field



# Wise

Elizabeth Reimer Bronze Mounted on Limestone NFS



# Sandy's Salsa



#### Store Hats

Elizabeth Reimer Photography NFS



# Janice's Biscotti



#### Opened Gate

Elizabeth Reimer Vinyl on Wood NFS



# Combine Fire



# Belly Achin' Green Chili



# Mennonite Sister's Quilts



# Gerdy's Community Market Produce



# Produce Section

Elizabeth Reimer Photography NFS



# Amish Egg Noodles



#### Harvest Meal



# Utterlicious Dairy Products



# Bernice's Zwieback Dry Mix



#### Harvest Moon



# Festival Branding

Elizabeth Reimer Vector Image and Photography NFS



# Gratitude



# Jelly by Lacy Kay



# Gerdy's Community Market Meats

# FORT HAYS STATE UNIVERSITY'S MOSS-THORNS GALLERY of ART

& The Patricia A. Schmidt Gallery Lobby