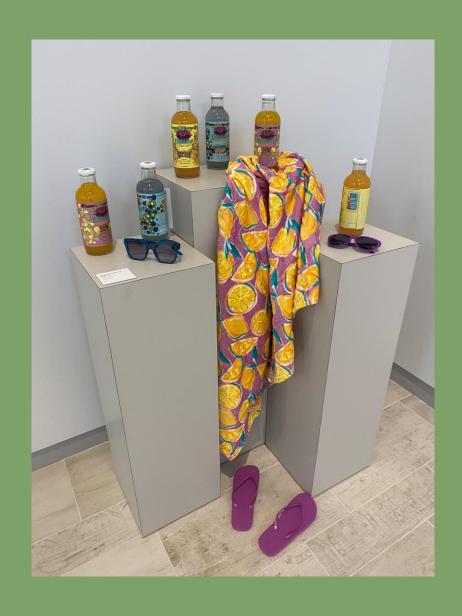

#### Store Front

Elizabeth Reimer Photography NFS

Pucker Up Buttercup Juice Co.