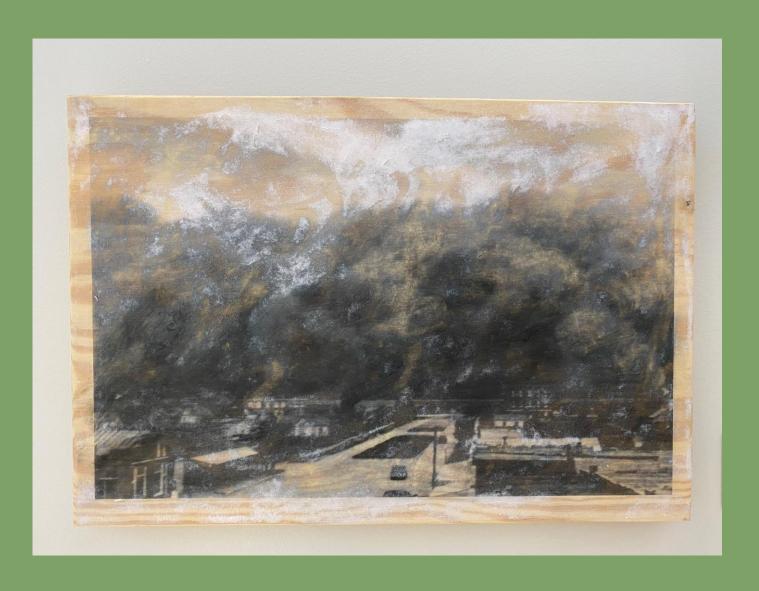

# City Project: Savri, Montana, City Branding

Elizabeth Reimer, Thomas Giebler, Minjoo Lee Vector Image NFS



City Project: Savri, Montana, MLB

Elizabeth Reimer, Thomas Giebler, Minjoo Lee Vector Image and Photography NFS



City Project: Savri, Montana, MLB

Elizabeth Reimer, Thomas Giebler, Minjoo Lee Vector Image and Illustration NFS



# City Project: Savri, Montana, University

Elizabeth Reimer, Thomas Giebler, Minjoo Lee Vector Image and Photography NFS



# City Project: Savri, Montana, University

Elizabeth Reimer, Thomas Giebler, Minjoo Lee Vector Graphic NFS



# City Project: Savri, Montana, Transit System

Elizabeth Reimer, Thomas Giebler, Minjoo Lee Vector Graphic NFS



# Dust Bowl



#### Red Dirt Tomato Sauce



# Wacky Cake Dry Mix



#### Abraham Reimer



# Soral Soap Co.



# Wolfenden Brew Ranch



#### Store Front

Elizabeth Reimer Photography NFS



Pucker Up Buttercup Juice Co.



#### Disk Gotta Get Fixed



# Branding

Elizabeth Reimer Vector Graphic NFS



# Branding

Elizabeth Reimer Vector Graphic NFS



#### Lunch to the Field



# Wise

Elizabeth Reimer Bronze Mounted on Limestone NFS



# Sandy's Salsa



#### Store Hats

Elizabeth Reimer Photography NFS



# Janice's Biscotti



#### Opened Gate

Elizabeth Reimer Vinyl on Wood NFS



# Combine Fire



# Belly Achin' Green Chili



# Mennonite Sister's Quilts



# Gerdy's Community Market Produce



# Produce Section

Elizabeth Reimer Photography NFS



# Amish Egg Noodles



#### Harv