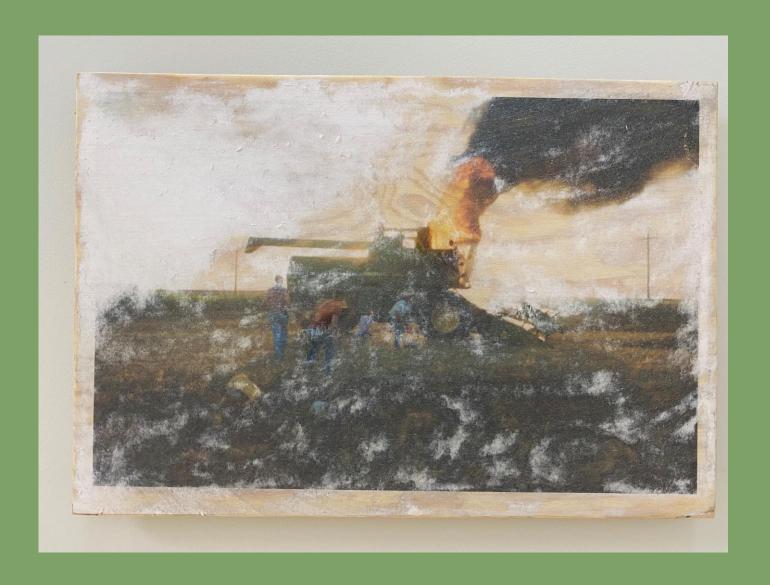

vri, Montana, University

Elizabeth Reimer, Thomas Giebler, Minjoo Lee Vector Graphic NFS



# City Project: Savri, Montana, Transit System

Elizabeth Reimer, Thomas Giebler, Minjoo Lee Vector Graphic NFS



# Dust Bowl



#### Red Dirt Tomato Sauce



# Wacky Cake Dry Mix



#### Abraham Reimer



# Soral Soap Co.



# Wolfenden Brew Ranch



#### Store Front

Elizabeth Reimer Photography NFS



Pucker Up Buttercup Juice Co.



#### Disk Gotta Get Fixed



# Branding

Elizabeth Reimer Vector Graphic NFS



# Branding

Elizabeth Reimer Vector Graphic NFS



#### Lunch to the Field



# Wise

Elizabeth Reimer Bronze Mounted on Limestone NFS



# Sandy's Salsa



#### Store Hats

Elizabeth Reimer Photography NFS



# Janice's Biscotti



#### Opened Gate

Elizabeth Reimer Vinyl on Wood NFS



# Combine Fire



# Belly Achin' Green Chili



# Mennonite Sister's Quilts



# Gerdy's Community Market Produce



# Produce Section

Elizabeth Reimer Photography NFS



# Amish Egg Noodles



#### Harvest Meal



# Utterlicious Dairy Products



# Bernice's Zwieback Dry Mix



#### Harvest Moon



# Festival Branding

Elizabeth Reimer Vector Image and Photography NFS



# Gratitude



# Jelly by Lacy Kay



# Gerdy's Community Market Meats

# FORT HAYS STATE UNIVERSITY'S MOSS-THORNS GALLERY of ART

& The Patricia A. Schmidt Gallery Lobby