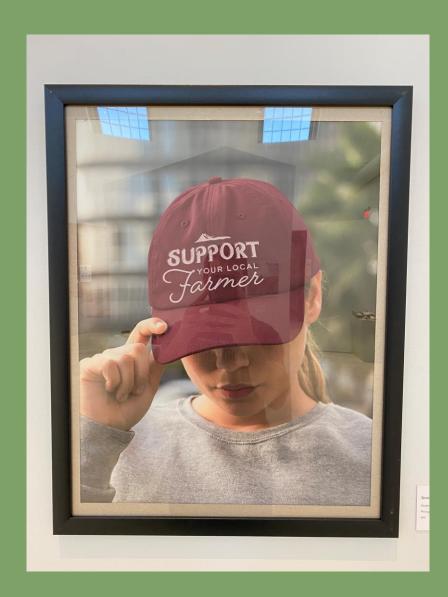

ect: Savri, Montana, University

Elizabeth Reimer, Thomas Giebler, Minjoo Lee Vector Image and Photography NFS



# City Project: Savri, Montana, University

Elizabeth Reimer, Thomas Giebler, Minjoo Lee Vector Graphic NFS



# City Project: Savri, Montana, Transit System

Elizabeth Reimer, Thomas Giebler, Minjoo Lee Vector Graphic NFS



# Dust Bowl



#### Red Dirt Tomato Sauce



# Wacky Cake Dry Mix



#### Abraham Reimer



# Soral Soap Co.



# Wolfenden Brew Ranch



#### Store Front

Elizabeth Reimer Photography NFS



Pucker Up Buttercup Juice Co.



#### Disk Gotta Get Fixed



# Branding

Elizabeth Reimer Vector Graphic NFS



# Branding

Elizabeth Reimer Vector Graphic NFS



#### Lunch to the Field



# Wise

Elizabeth Reimer Bronze Mounted on Limestone NFS



# Sandy's Salsa



#### Store Hats

Elizabeth Reimer Photography NFS



# Janice's Biscotti



#### Opened Gate

Elizabeth Reimer Vinyl on Wood NFS



# Combine Fire



# Belly Achin' Green Chili



# Mennonite Sister's Quilts



# Gerdy's Community Market Produce



# Produce Section

Elizabeth Reimer Photography NFS



# Amish Egg Noodles



#### Harvest Meal



# Utterlicious Dairy Products



# Bernice's Zwieback Dry Mix



#### Harvest Moon



# Festival Branding

Elizabeth Reimer Vector Image and Photography NFS



# Gratitude



# Jelly by Lacy Kay



# Gerdy's Community Market Meats

# FORT HAYS STATE UNIVERSITY'S MOSS-THORNS GALLERY of ART

& The Patricia A. Schmidt Gallery Lobby