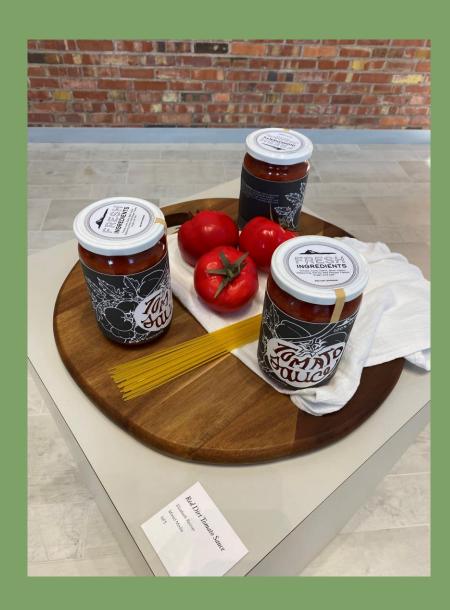

# City Project: Savri, Montana, City Branding

Elizabeth Reimer, Thomas Giebler, Minjoo Lee Vector Image NFS



City Project: Savri, Montana, MLB

Elizabeth Reimer, Thomas Giebler, Minjoo Lee Vector Image and Photography NFS



City Project: Savri, Montana, MLB

Elizabeth Reimer, Thomas Giebler, Minjoo Lee Vector Image and Illustration NFS



# City Project: Savri, Montana, University

Elizabeth Reimer, Thomas Giebler, Minjoo Lee Vector Image and Photography NFS



# City Project: Savri, Montana, University

Elizabeth Reimer, Thomas Giebler, Minjoo Lee Vector Graphic NFS



# City Project: Savri, Montana, Transit System

Elizabeth Reimer, Thomas Giebler, Minjoo Lee Vector Graphic NFS



# Dust Bowl



#### Red Dirt Tomato Sauce



# Wacky Cake Dry Mix



#### Abraham Reimer



# Soral Soap Co.



# Wolfenden Brew Ranch



#### Store Front

Elizabeth Reimer Photography NFS



Pucker Up Buttercup Juice Co.



#### Disk Gotta Get Fixed



# Branding

Elizabeth Reimer Vector Graphic NFS



# Branding

Elizabeth Reimer Vector Graphic NFS



#### Lunch to the Field



# Wise

Elizabeth Reimer Bronze Mounted on Limestone NFS



# Sandy's Salsa



#### Store Hats

Elizabeth Reimer Photography NFS



# Janice's Biscotti



#### Opened Gate

Elizabeth Reimer Vinyl on Wood NFS



# Combine Fire



# Belly Achin' Green Chili



# Mennonite Sister's Quilts



# Gerdy's Community Market Produce



# Produce Section

Elizabeth Reimer Photography NFS



# Amish Egg Noodles



#### Harvest Meal



# U