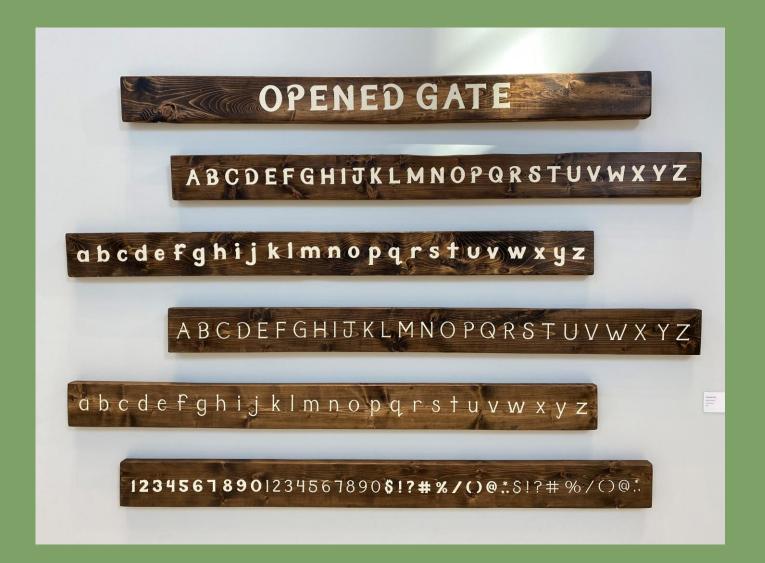

e Vector Image and Photography NFS



# City Project: Savri, Montana, University

Elizabeth Reimer, Thomas Giebler, Minjoo Lee Vector Graphic NFS



# City Project: Savri, Montana, Transit System

Elizabeth Reimer, Thomas Giebler, Minjoo Lee Vector Graphic NFS



# Dust Bowl



#### Red Dirt Tomato Sauce



# Wacky Cake Dry Mix



#### Abraham Reimer



# Soral Soap Co.



# Wolfenden Brew Ranch



#### Store Front

Elizabeth Reimer Photography NFS



Pucker Up Buttercup Juice Co.



#### Disk Gotta Get Fixed



# Branding

Elizabeth Reimer Vector Graphic NFS



# Branding

Elizabeth Reimer Vector Graphic NFS



#### Lunch to the Field



# Wise

Elizabeth Reimer Bronze Mounted on Limestone NFS



# Sandy's Salsa



#### Store Hats

Elizabeth Reimer Photography NFS



# Janice's Biscotti



#### Opened Gate

Elizabeth Reimer Vinyl on Wood NFS



# Combine Fire



# Belly Achin' Green Chili



# Mennonite Sister's Quilts



# Gerdy's Community Market Produce



# Produce Section

Elizabeth Reimer Photography NFS



# Amish Egg Noodles



#### Harvest Meal



# Utterlicious Dairy Products



# Bernice's Zwieback Dry Mix



#### Harvest Moon



# Festival Branding

Elizabeth Reimer Vector Image and Photography NFS



# Gratitude



# Jelly by Lacy Kay



# Gerdy's Community Market Meats

# FORT HAYS STATE UNIVERSITY'S MOSS-THORNS GALLERY of ART

& The Patricia A. Schmidt Gallery Lobby