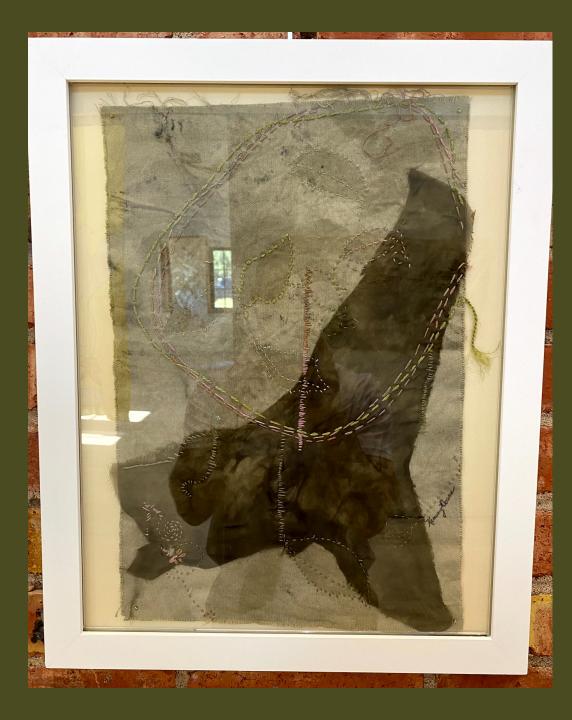

### Journey Darkness

Kammy Kennelley - Downs
Mix media, Inktense, coffee, graphite,
embroidery, and fabric on unstretched canvas
\$300