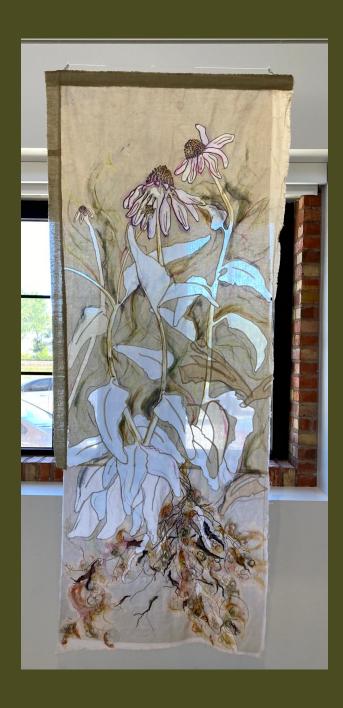

### Echinacea

Kammy Kennelley - Downs
Mix-media, ink, water-soluble
graphite, thread, on natural plant
dyed muslin overlaid on plant
dyed cotton
NFS