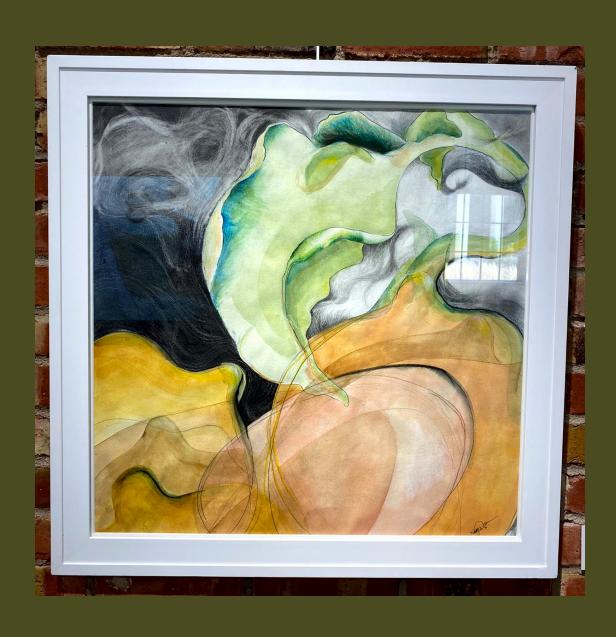

### Patience

Kammy Kennelley - Downs
Mix media, Inktense, graphite, embroidery, and fabrics on unstretched canvas
\$400