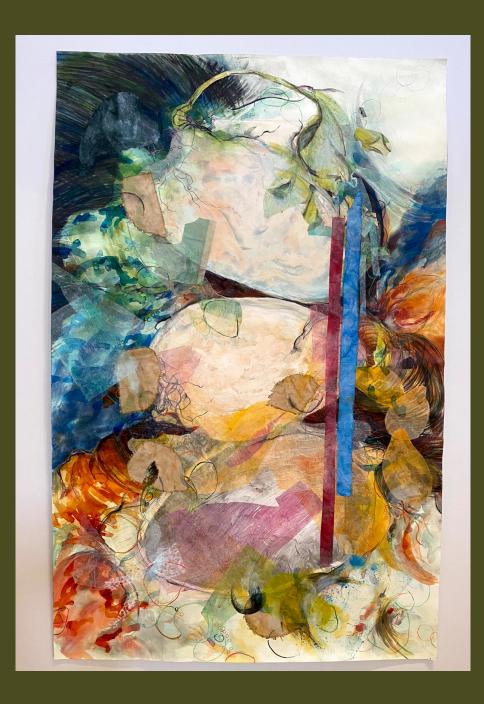

#### Color Emotion

Kammy Kennelley - Downs
Graduate Scholarly Research: Graphite,
watercolor, ink on watercolor paper
NFS