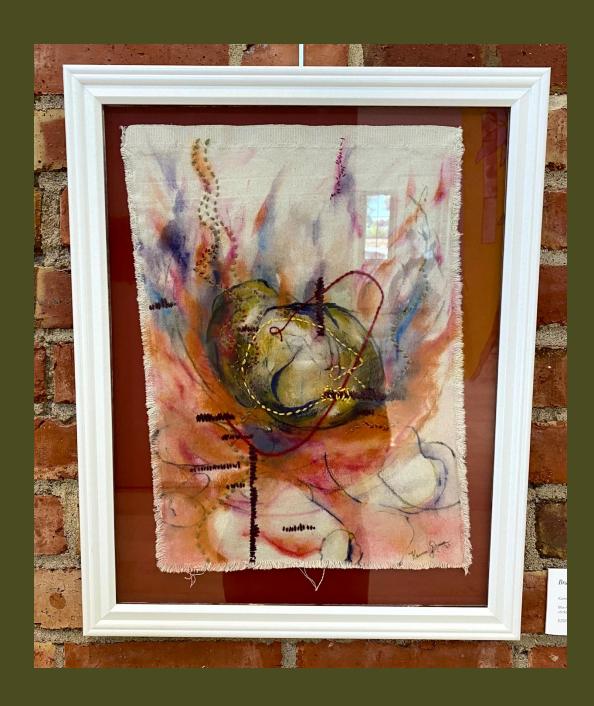

#### Uncertainty

Kammy Kennelley - Downs
Mix media, embroidery, and Eco print
fabric on Turmeric dyed cotton
\$200