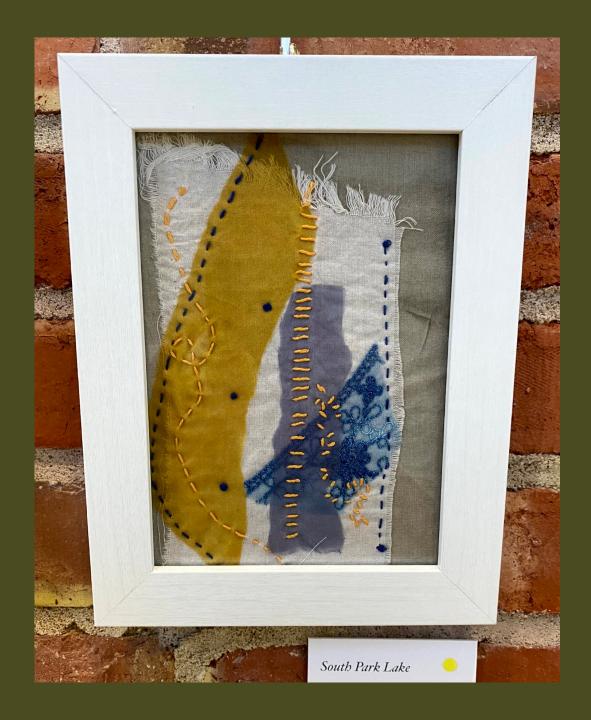

#### South Park Lake

Kammy Kennelley - Downs
Mix media; recycled lace, Walnut dyed cotton sheeting, Turmeric dyed organza, Red Cabbage dyed organza with stitching \$45