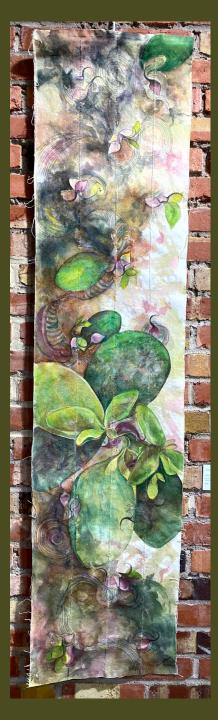

#### Pod Life Blue & Green

Kammy Kennelley - Downs
Mix media, Inktense, graphite, and
embroidery on unstretched canvas
NFS – Sold