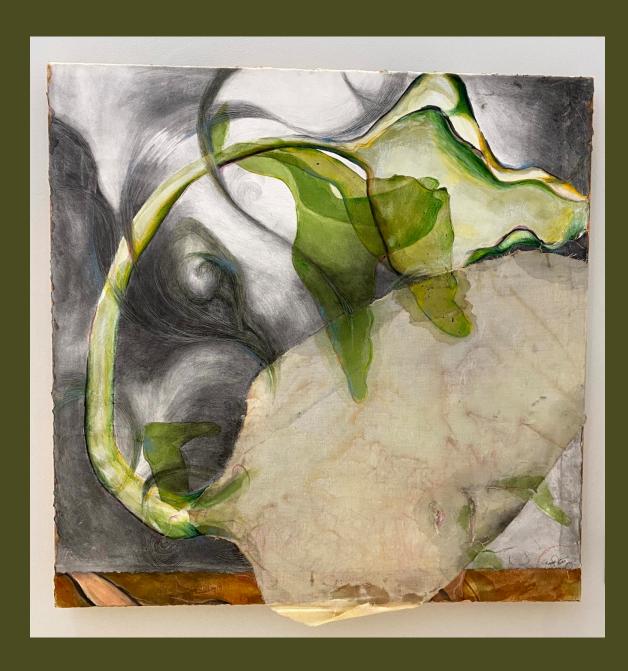

#### Tubers

Kammy Kennelley - Downs
Mix media, Inktense, graphite, embroidery, and fabrics on unstretched canvas
\$350

Noren: Borage

Kammy Kennelley - Downs
Mix media, turmeric dyed cotton & wool,
red onion skin dyed cotton, Eco print silk,
and embroidery
\$200