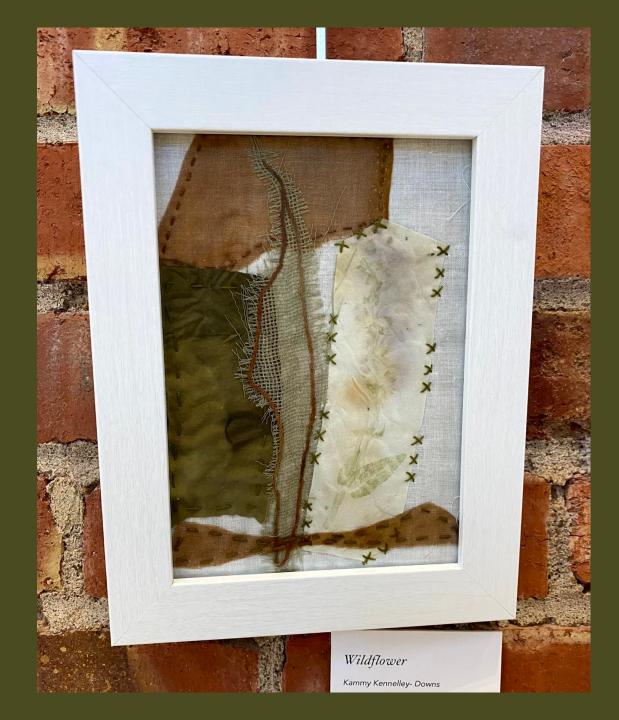

## Spinach Seeds

Kammy Kennelley - Downs
Mix media, Inktense, graphite,
paint sticks, and embroidery on
cotton sheeting
\$250

Wildflower

Kammy Kennelley - Downs

Mix media; Eco print on silk, Walnut dyed linen, recycled drapery, muslin with stitching

\$45