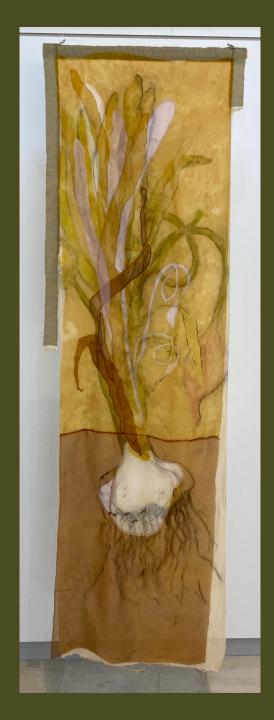

### Garlic

Kammy Kennelley - Downs
mix-media, ink, water-soluble
graphite, and thread on plant dyed
cotton voile, overlaid with pieced
plant dyed organza and embroidery
NFS