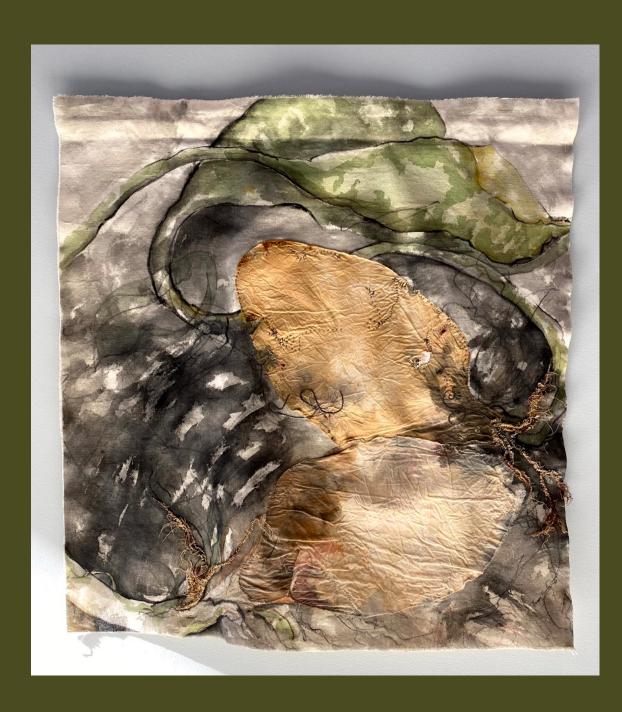

## Patience II

Kammy Kennelley - Downs
Mix media, Inktense, graphite, embroidery, and fabrics on unstretched canvas
\$350

Hahnemann: vital force

Kammy Kennelley - Downs
Mix media, silk organza, Eco print
Bull denim, and embroidery on
Eco printed silk
\$200