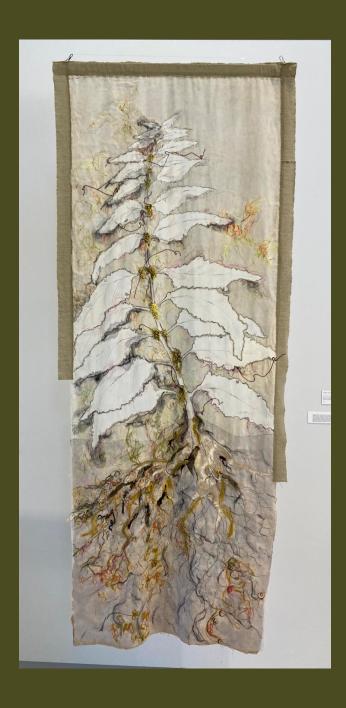

# Stinging Nettle

Kammy Kennelley - Downs
Mix-media, ink, water-soluble
graphite, thread, on natural
plant dyed muslin overlaid on
recycled cotton
NFS