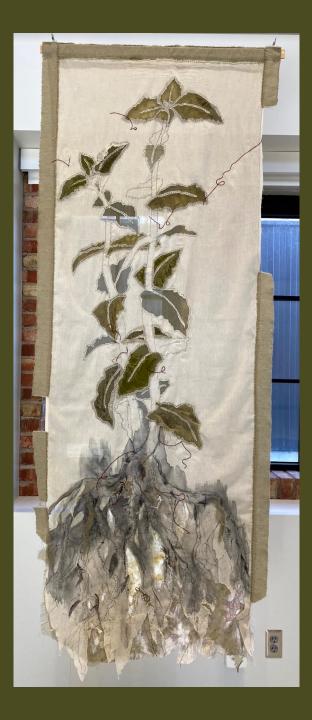

# Stinging Nettle

Kammy Kennelley - Downs
Mix-media, ink, water-soluble
graphite, thread, on natural
plant dyed muslin overlaid on
recycled cotton
NFS