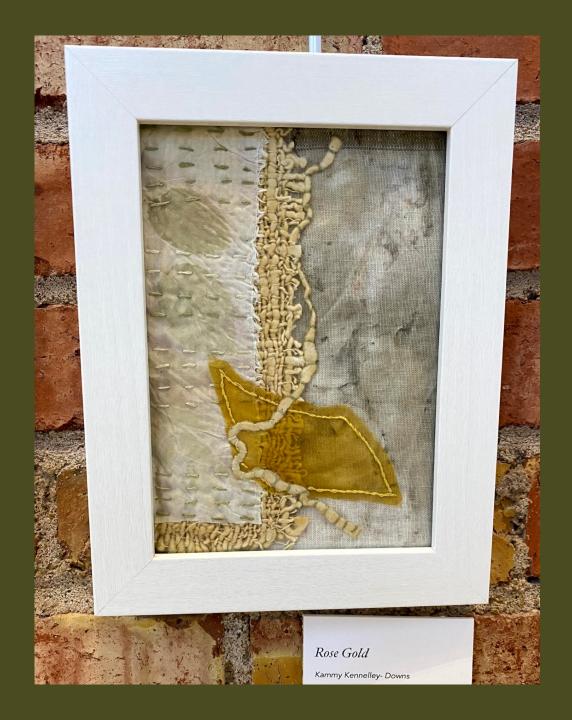

#### Rose Gold

Kammy Kennelley - Downs
Mix media; Eco print of Rose leaf on silk,
Turmeric dyed handwoven and organza
fabric with stitching
\$45

Hering's Law: inside out

Kammy Kennelley - Downs
Mix media, cotton, silk organza, and
embroidery on Eco printed wool
\$200