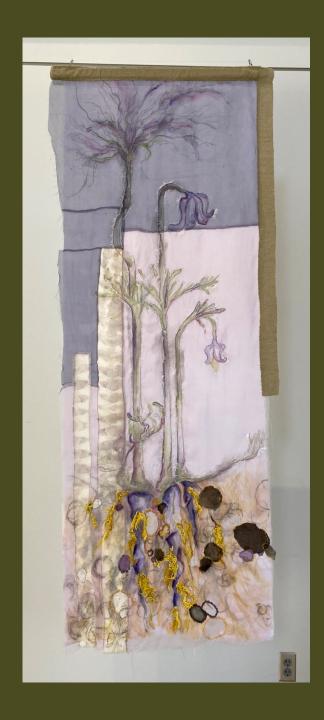

## Bryonia Alba

Kammy Kennelley - Downs

Mix-media, ink, water-soluble
graphite, thread, Eco print silk pieces,
on natural plant dyed cotton overlaid
on recycled drape fabric
NFS