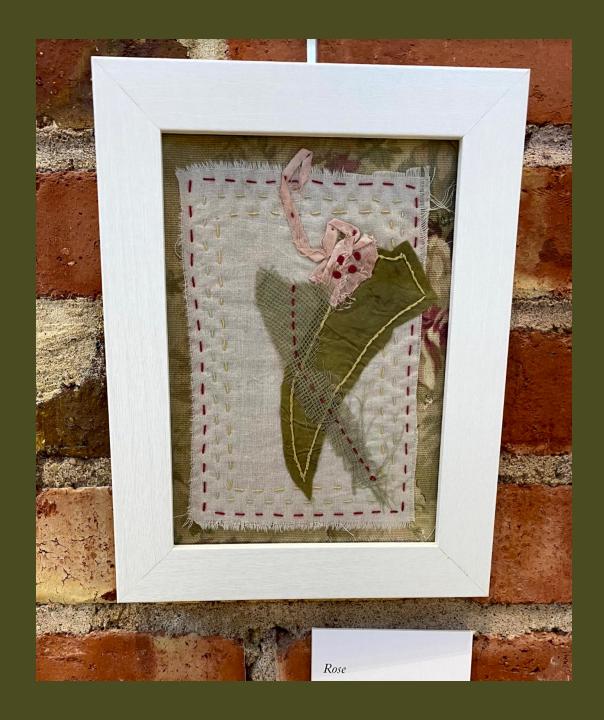

## Rose

Kammy Kennelley - Downs
Mix media; Recycled vintage
upholstery fabric, plant dyed
fabrics, stitching
\$45