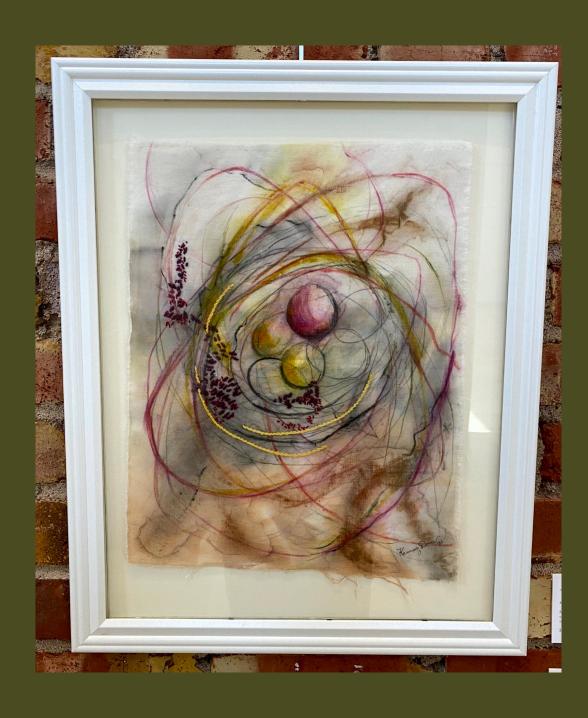

#### Color Emotion

Kammy Kennelley - Downs
Graduate Scholarly Research: Graphite,
watercolor, ink on watercolor paper
NFS