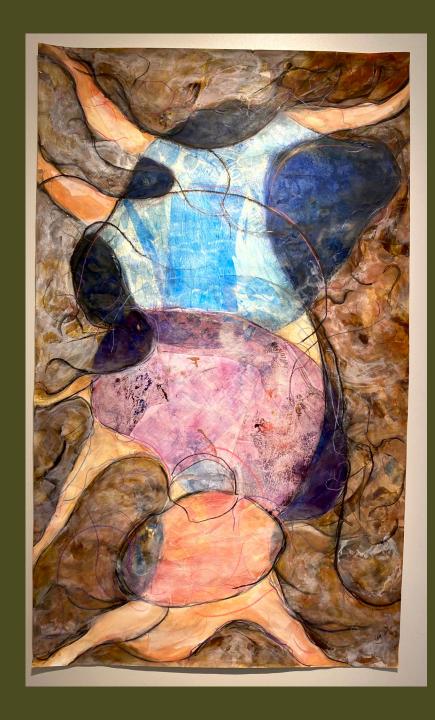

### Journey Darkness

Kammy Kennelley - Downs
Mix media, Inktense, coffee, graphite,
embroidery, and fabric on unstretched canvas
\$300

## Journey Begins

Kammy Kennelley - Downs
Mix media, Inktense, coffee, graphite,
embroidery, and fabrics on unstretched canvas
\$800

Seedling III

Kammy Kennelley - Downs
Mix media, graphite, ink wash
on watercolor paper
\$450