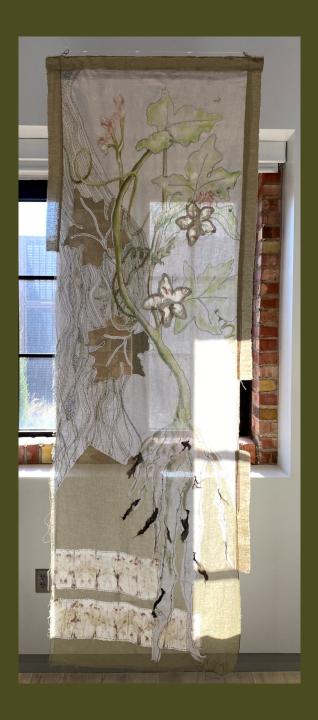

## Passion Fruit

Kammy Kennelley - Downs
Mix media, Inktense, graphite, embroidery, and plant dyed fabrics on linen
\$500