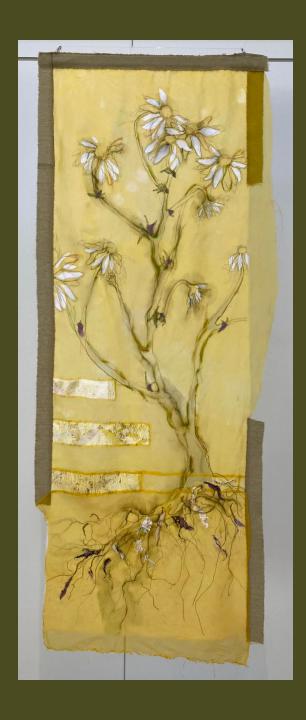

### Echinacea

Kammy Kennelley - Downs
Mix-media, ink, water-soluble
graphite, thread, on natural plant
dyed muslin overlaid on plant
dyed cotton
NFS

# Stinging Nettle

Kammy Kennelley - Downs
Mix-media, ink, water-soluble
graphite, thread, on natural
plant dyed muslin overlaid on
recycled cotton
NFS