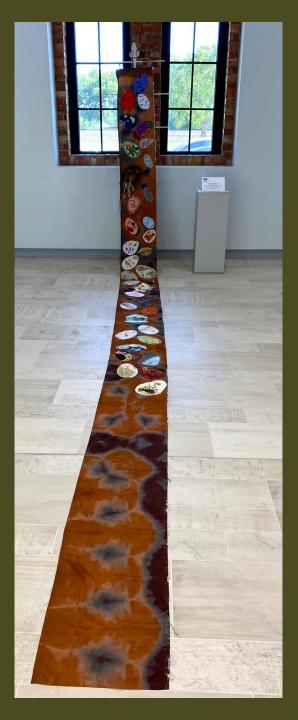

### Seeds4HOPE

Kammy Kennelley - Downs
Social Practice; mix media, fabrics, embroidery, ink pen, graphite, acrylic, embellishments
NFS