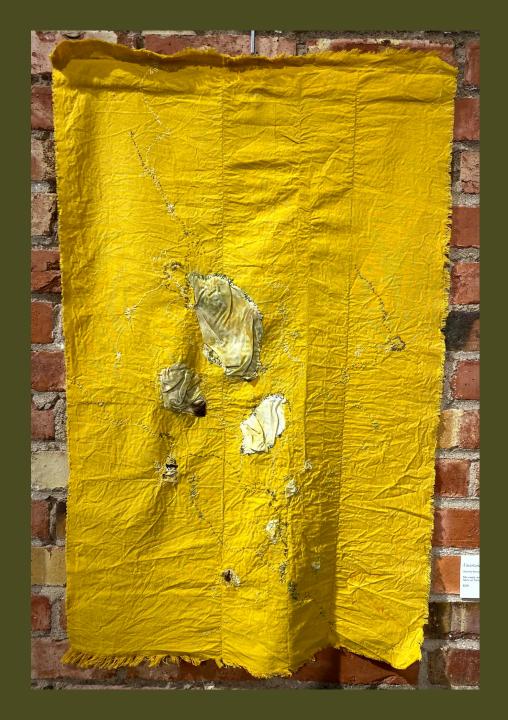

#### Noren: Turmeric

Kammy Kennelley - Downs
Mix media, turmeric dyed cotton & wool, red onion skin dyed cotton,
Eco print silk, and embroidery
\$200

Jerusalem Artichokes

Kammy Kennelley - Downs
Mix media, Inktense, graphite, embroidery, and fabrics on unstretched canvas
\$450