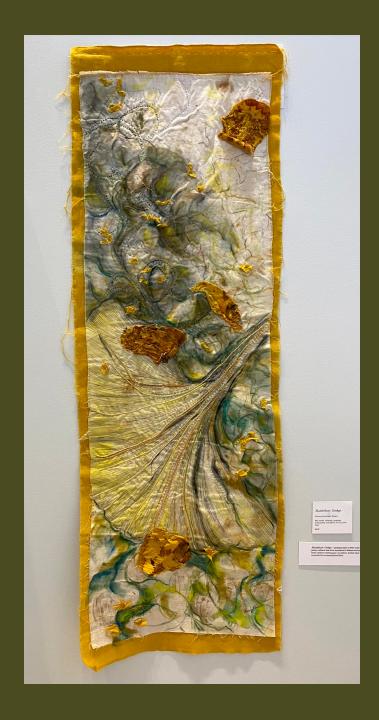

#### Brassica Rubra Seeds

Kammy Kennelley - Downs
Mix media, Inktense, graphite,
paint sticks, and embroidery
on Bull denim
\$250

Maidenhair: Ginkgo

Kammy Kennelley - Downs
Mix media, Inktense, graphite, embroidery, and fabrics on Eco print linen
\$200