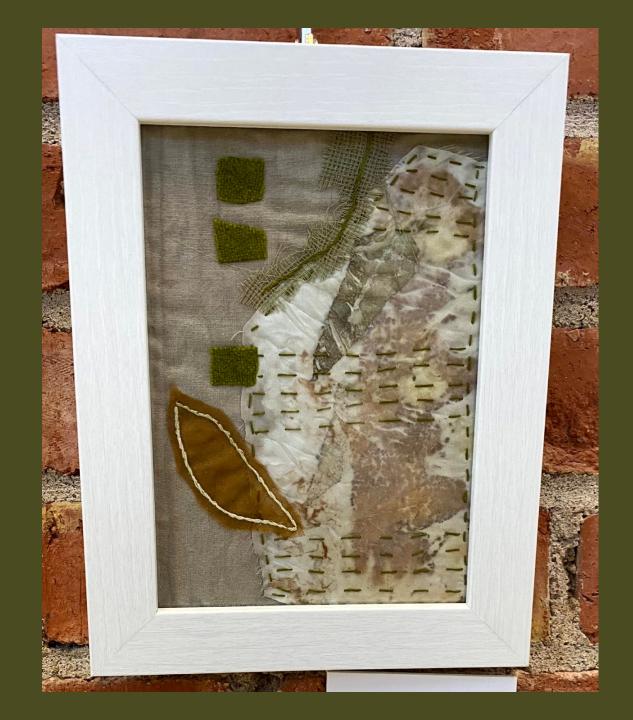

## Spinach Seeds

Kammy Kennelley - Downs
Mix media, Inktense, graphite,
paint sticks, and embroidery on
cotton sheeting
\$250

Wildflower

Kammy Kennelley - Downs

Mix media; Eco print on silk, Walnut dyed linen, recycled drapery, muslin with stitching

\$45