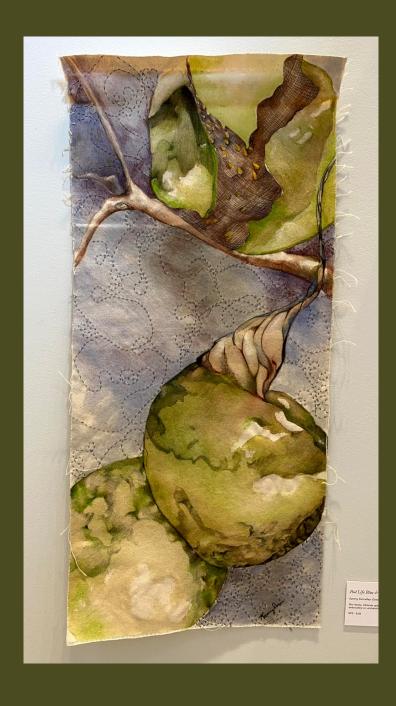

#### Pod Life Blue & Green

Kammy Kennelley - Downs
Mix media, Inktense, graphite, and
embroidery on unstretched canvas
NFS – Sold