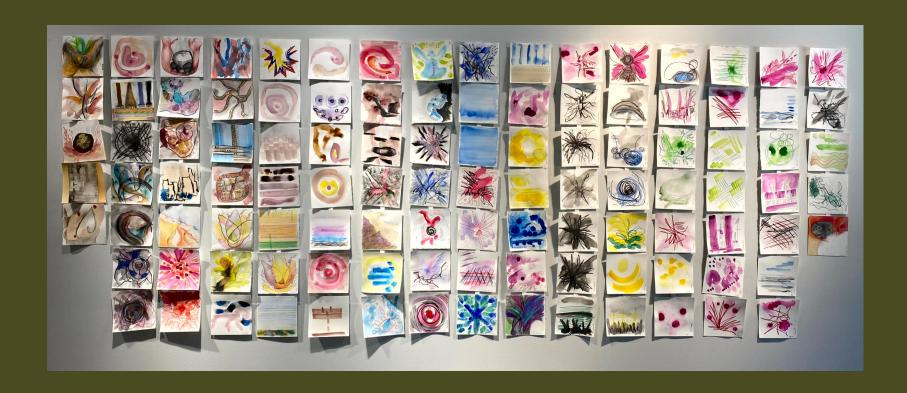

#### Color Emotion

Kammy Kennelley - Downs
Graduate Scholarly Research: Graphite,
watercolor, ink on watercolor paper
NFS