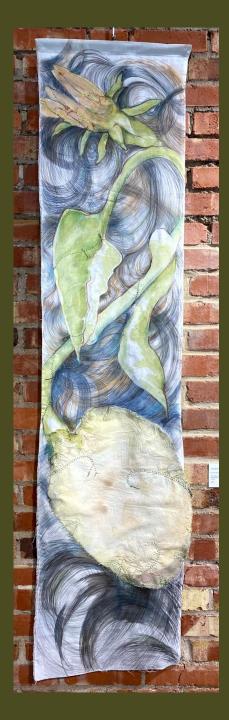

### Patience

Kammy Kennelley - Downs
Mix media, Inktense, graphite, embroidery, and fabrics on unstretched canvas
\$400