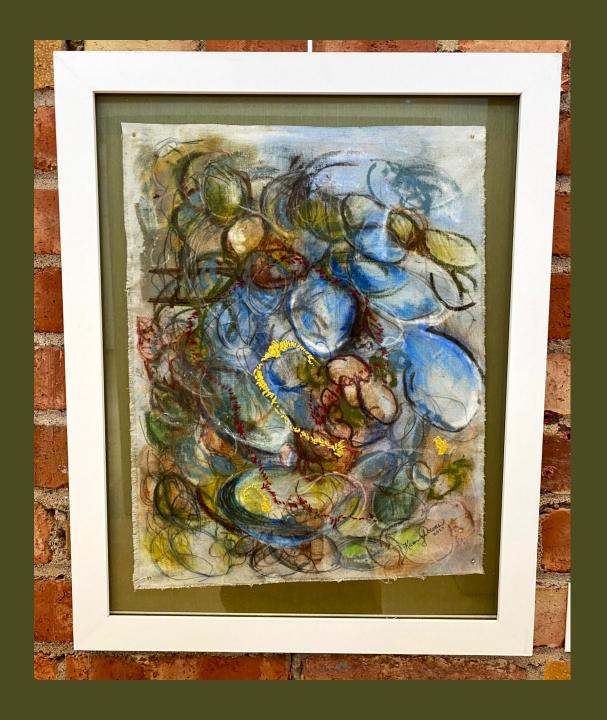

#### Color Emotion

Kammy Kennelley - Downs
Graduate Scholarly Research: Graphite,
watercolor, ink on watercolor paper
NFS