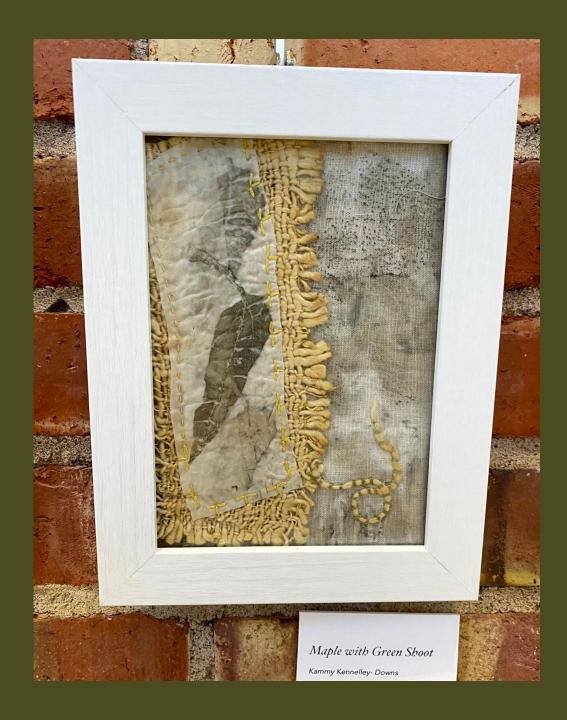

## Maple with Green Shoot

Kammy Kennelley - Downs

Mix media; Eco print of Maple leaf on silk,
Red Onion Skin dyed silk with stitching
\$45