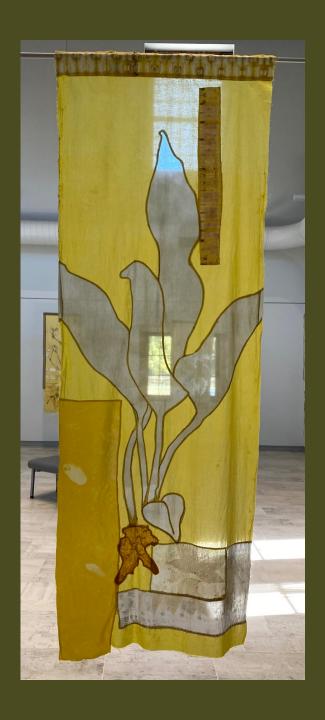

#### Noren: Turmeric

Kammy Kennelley - Downs
Mix media, turmeric dyed cotton & wool, red onion skin dyed cotton,
Eco print silk, and embroidery
\$200

Jerusalem Artichokes

Kammy Kennelley - Downs
Mix media, Inktense, graphite, embroidery, and fabrics on unstretched canvas
\$450