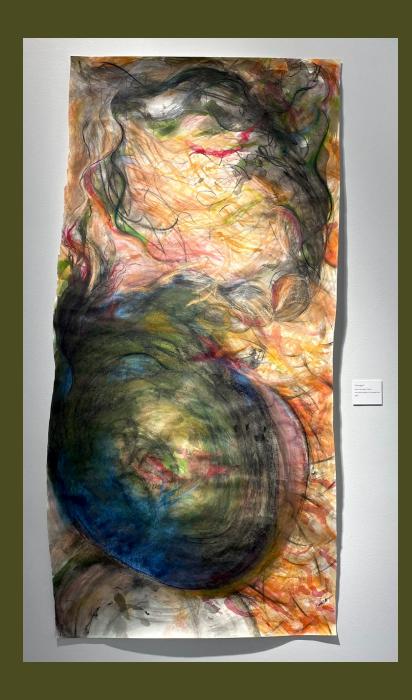

## Journey Begins

Kammy Kennelley - Downs
Mix media, Inktense, coffee, graphite,
embroidery, and fabrics on unstretched canvas
\$800

Seedling III

Kammy Kennelley - Downs
Mix media, graphite, ink wash
on watercolor paper
\$450