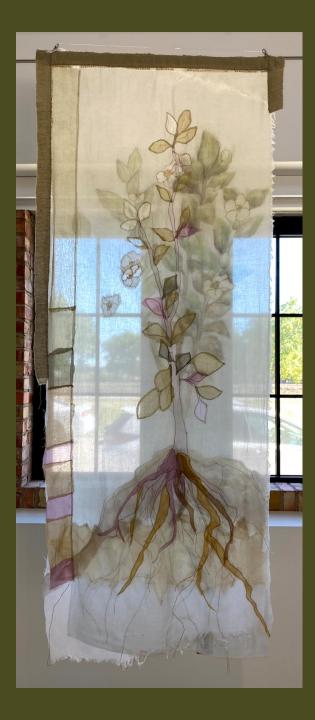

#### Pulsatilla

Kammy Kennelley - Downs
Mix-media, ink, water-soluble
graphite, thread, Eco print silk
pieces, on natural plant dyed silk
overlaid on recycled muslin
NFS

### Chamomilla

Kammy Kennelley - Downs
Mix-media, ink, water-soluble
graphite, thread, Eco print silk
pieces, on natural plant dyed silk
overlaid on recycled muslin
NFS