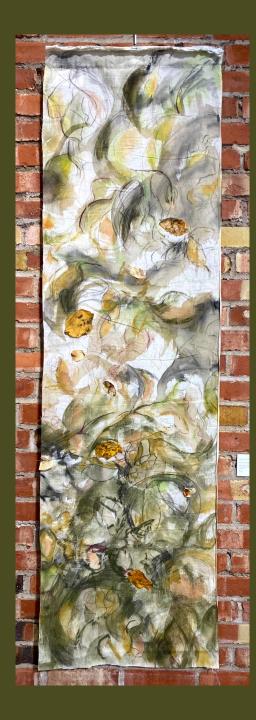

# Garden Rows

Kammy Kennelley - Downs
Mix media, Inktense, graphite, and
embroidery on unstretched canvas
\$300