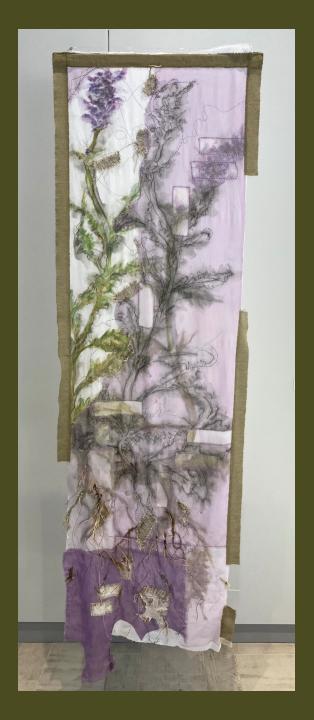

#### Lavender

Kammy Kennelley - Downs

Mix-media, water-soluble graphite,
thread, on natural plant dyed silk with
natural plant dyed silk organza inserts
overlaid on ink drawing on cotton voile
NFS