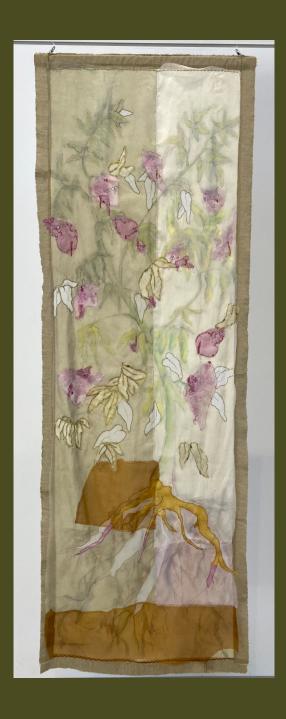

## Elderberry

Kammy Kennelley - Downs
mix-media, ink, water-soluble
graphite, and thread on plant dyed
cotton voile, overlaid with pieced
plant dyed organza and embroidery
NFS