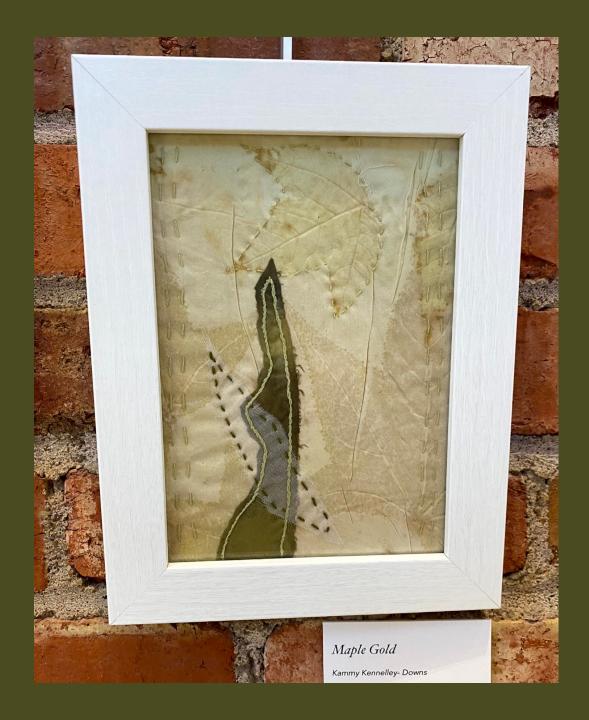

# Maple Gold

Kammy Kennelley - Downs
Mix media; Eco print of Skullcap leaf on silk, Turmeric dyed handwoven fabric, linen, and stitching
\$45