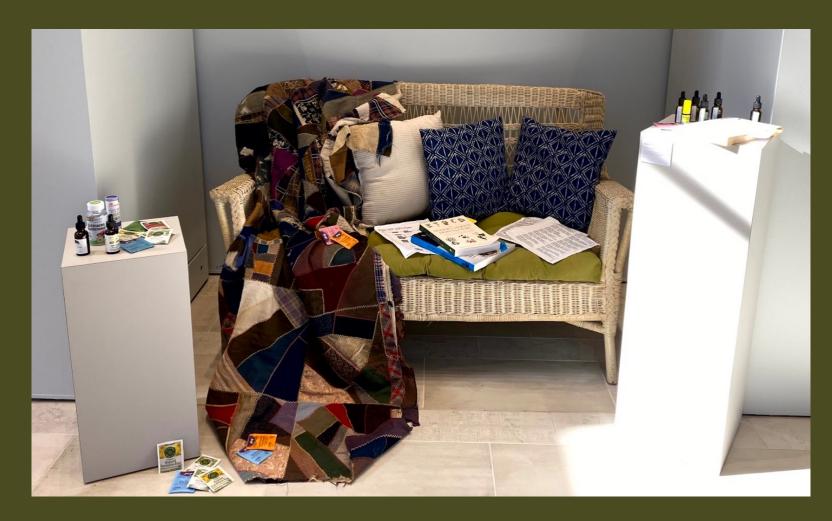

Materia media

Kammy Kennelley - Downs
Installation, quilt, herbal and homeopathic books and references, remedy bottles, and herbals
NFS