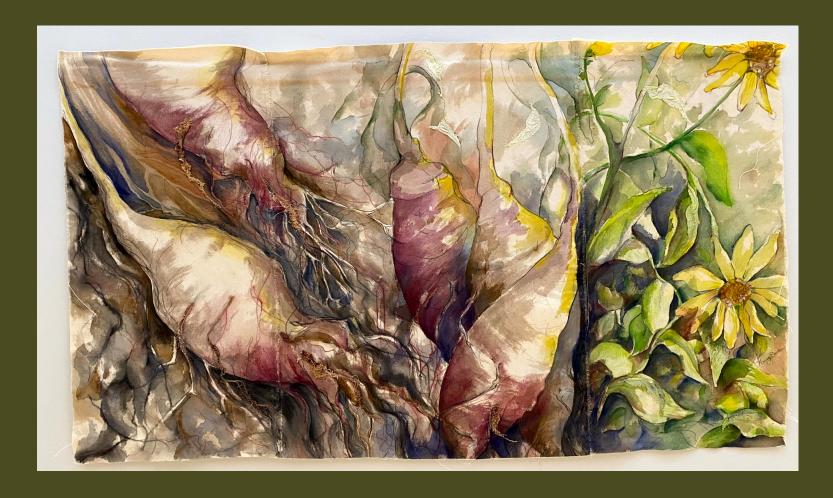

#### Tubers

Kammy Kennelley - Downs
Mix media, Inktense, graphite, embroidery, and fabrics on unstretched canvas
\$350

Noren: Borage

Kammy Kennelley - Downs
Mix media, turmeric dyed cotton & wool,
red onion skin dyed cotton, Eco print silk,
and embroidery
\$200