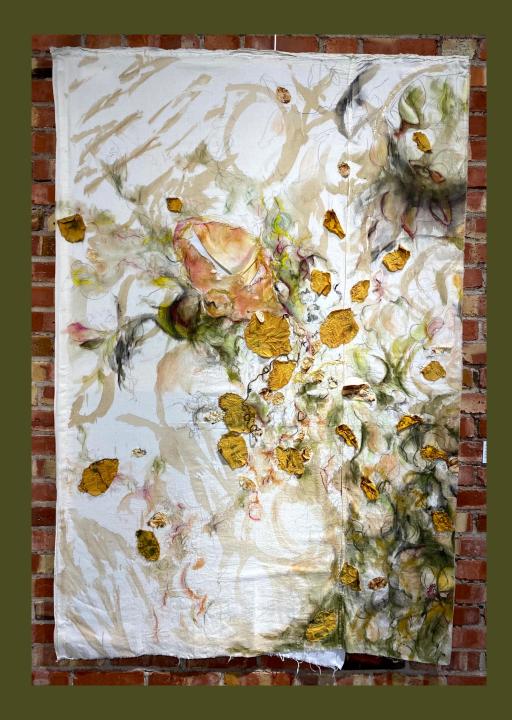

## Journey Begins

Kammy Kennelley - Downs
Mix media, Inktense, coffee, graphite,
embroidery, and fabrics on unstretched canvas
\$800

Seedling III

Kammy Kennelley - Downs
Mix media, graphite, ink wash
on watercolor paper
\$450