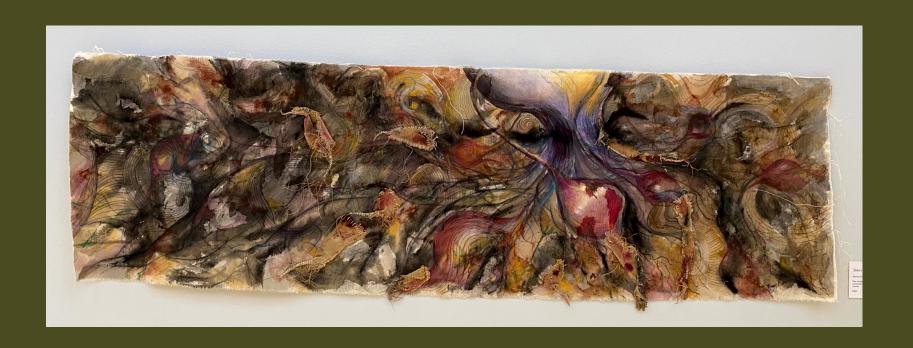

## Patience II

Kammy Kennelley - Downs
Mix media, Inktense, graphite, embroidery, and fabrics on unstretched canvas
\$350

Hahnemann: vital force

Kammy Kennelley - Downs
Mix media, silk organza, Eco print
Bull denim, and embroidery on
Eco printed silk
\$200

### Patience

Kammy Kennelley - Downs
Mix media, Inktense, graphite, embroidery, and fabrics on unstretched canvas
\$400