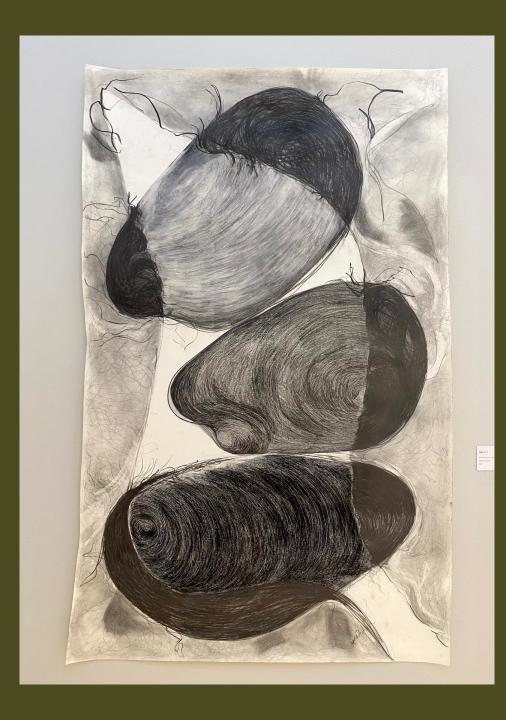

#### Tubers

Kammy Kennelley - Downs
Mix media, Inktense, graphite, embroidery, and fabrics on unstretched canvas
\$350

Noren: Borage

Kammy Kennelley - Downs
Mix media, turmeric dyed cotton & wool,
red onion skin dyed cotton, Eco print silk,
and embroidery
\$200