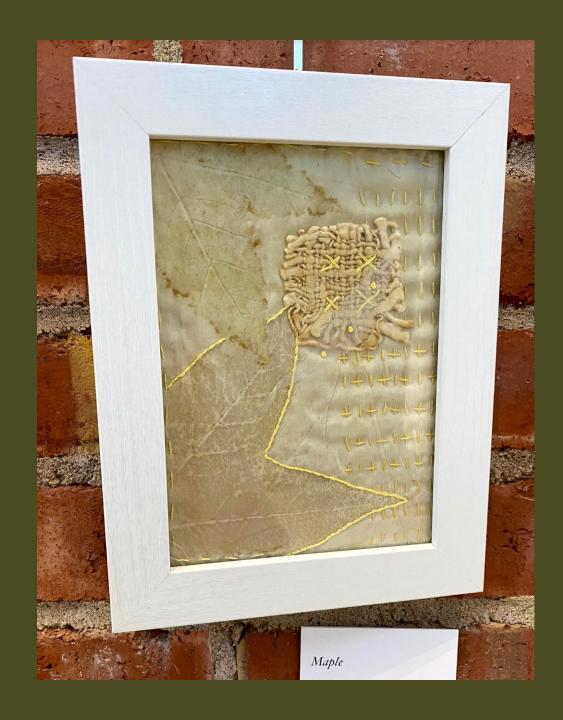

## Maple

Kammy Kennelley - Downs
Mix media; Eco print of Maple leaf on silk,
handwoven fabric, and stitching
\$45