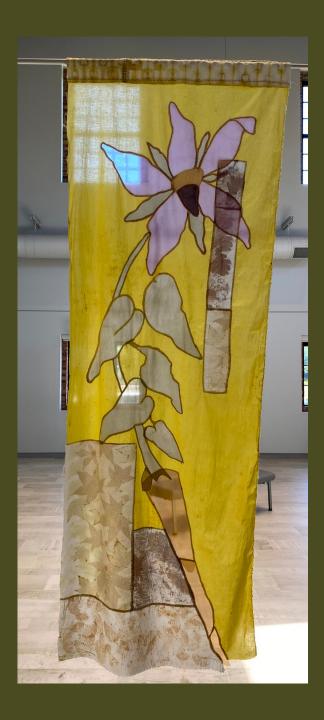

## Passion Fruit

Kammy Kennelley - Downs
Mix media, Inktense, graphite, embroidery, and plant dyed fabrics on linen
\$500