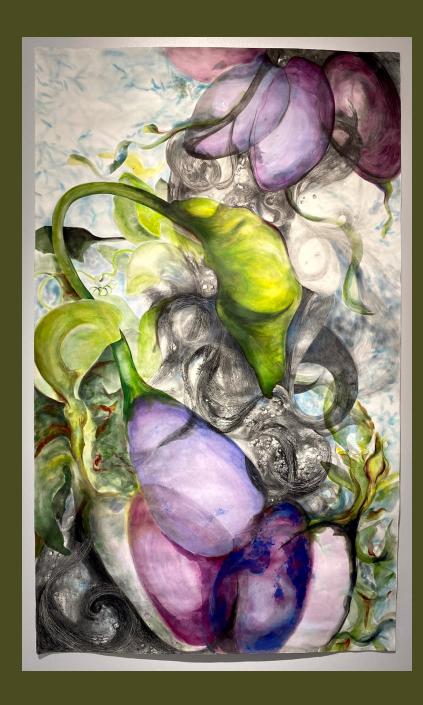

## Patience II

Kammy Kennelley - Downs
Mix media, Inktense, graphite, embroidery, and fabrics on unstretched canvas
\$350

Hahnemann: vital force

Kammy Kennelley - Downs
Mix media, silk organza, Eco print
Bull denim, and embroidery on
Eco printed silk
\$200

### Patience

Kammy Kennelley - Downs
Mix media, Inktense, graphite, embroidery, and fabrics on unstretched canvas
\$400