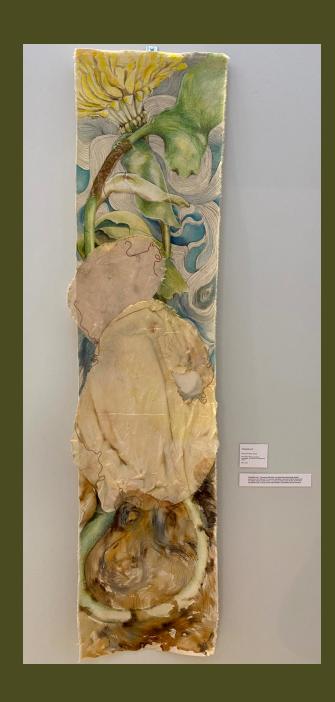

#### Noren: Turmeric

Kammy Kennelley - Downs
Mix media, turmeric dyed cotton & wool, red onion skin dyed cotton,
Eco print silk, and embroidery
\$200

Jerusalem Artichokes

Kammy Kennelley - Downs
Mix media, Inktense, graphite, embroidery, and fabrics on unstretched canvas
\$450