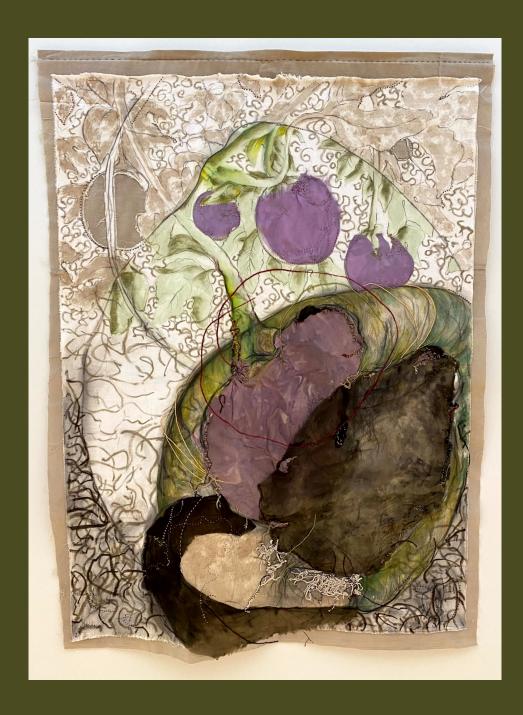

#### Tubers

Kammy Kennelley - Downs
Mix media, Inktense, graphite, embroidery, and fabrics on unstretched canvas
\$350

Noren: Borage

Kammy Kennelley - Downs
Mix media, turmeric dyed cotton & wool,
red onion skin dyed cotton, Eco print silk,
and embroidery
\$200