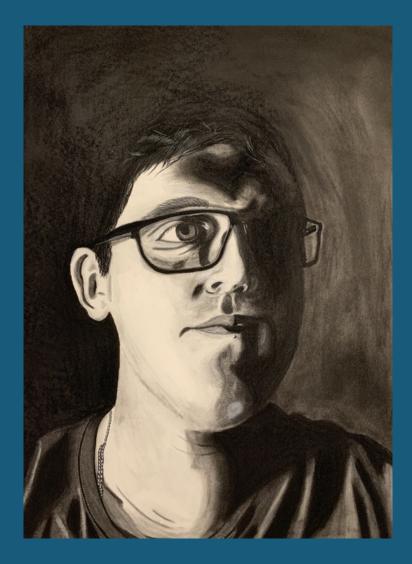

# Daniel Self

Daniel H. Perez Hernandez Charcoal NFS HIETHOUGHE MITANT BE Trespersione into Dangerous Territory telling MR to Do it But I am storges than tat I Haw this. BUT DO