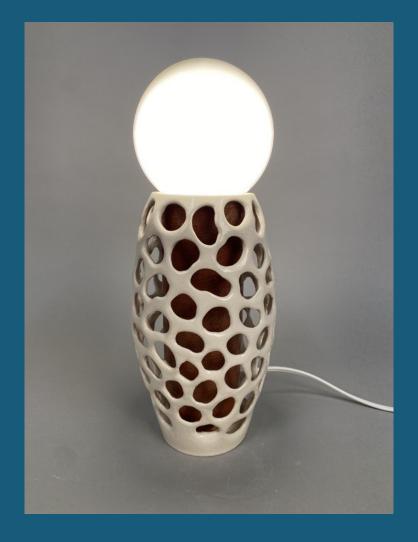

### Cosmic Light

Konnor Splichal Ceramic Porcelain and Terra Cotta, Light Bulb NFS