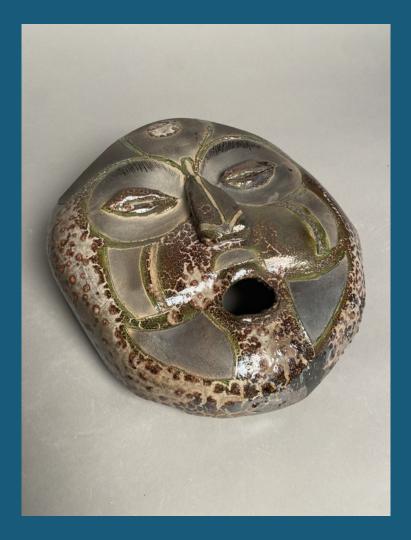

#### False Face

Brittany Wheeler Stoneware clay, Friday Surprise Raku Glaze NFS