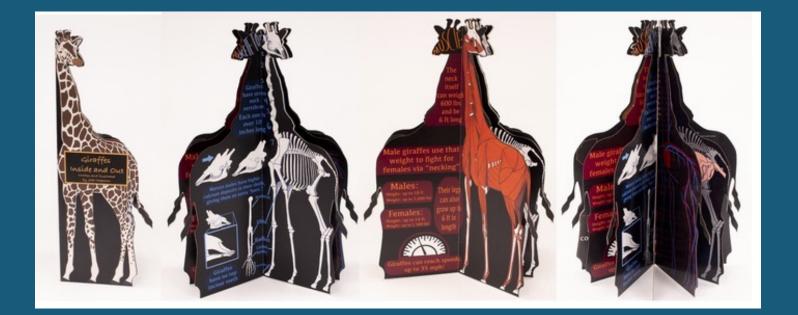

### Giraffes Inside and Out

Jade Chapman Created on Procreate Pocket. Printed on heavyweight matte paper NFS