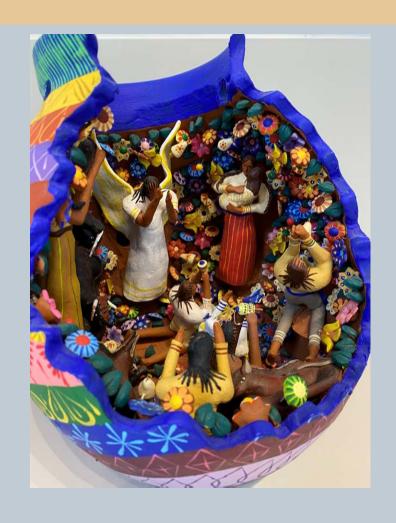

## Cactus Plate Artist Unknown Tim Johnson Collection Fort Hays State University

Nativity in a Piñata
Felipe Hernandez Sanchez
Tim Johnson Collection
Fort Hays State University

Mermaid Tree of Life
Flores Family
Tim Johnson Collection
Fort Hays State University