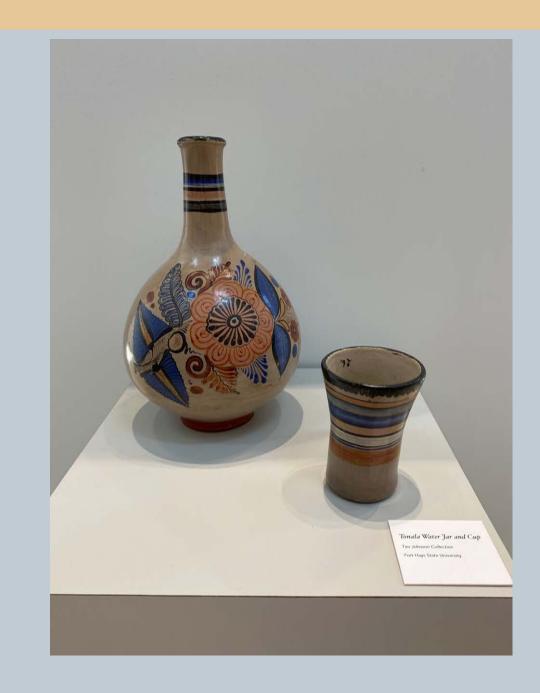

Black Horse
Artist Unknown
Tim Johnson Collection
Fort Hays State University

Deer. Tonala
Artist Unknown
Tim Johnson Collection
Fort Hays State University

Tonala Water Jar and Cup
Artist Unknown
Tim Johnson Collection
Fort Hays State University