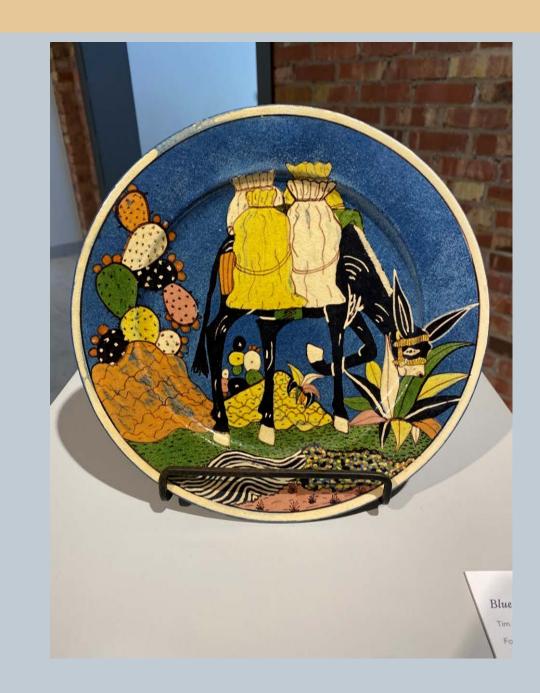

Owl, Smoked Black
Jorge Will
Tim Johnson Collection
Fort Hays State University

Blue Plate, Black Donkey
Artist Unknown
Tim Johnson Collection
Fort Hays State University

Rooster
Artist Unknown
Tim Johnson Collection
Fort Hays State University