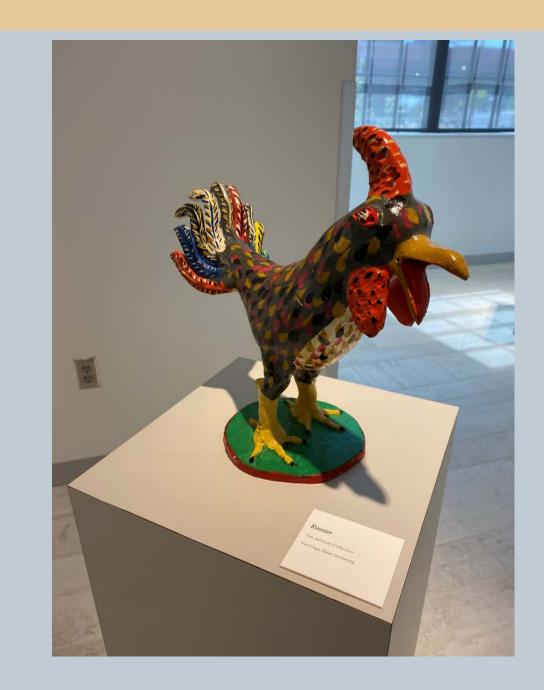

Owl, Smoked Black
Jorge Will
Tim Johnson Collection
Fort Hays State University

Blue Plate, Black Donkey
Artist Unknown
Tim Johnson Collection
Fort Hays State University

Rooster
Artist Unknown
Tim Johnson Collection
Fort Hays State University

Green Plate
Artist Unknown
Tim Johnson Collection
Fort Hays State University

Big Dog Bank
Artist Unknown
Tim Johnson Collection
Fort Hays State University

Rooster
Artist Unknown
Tim Johnson Collection
Fort Hays State University