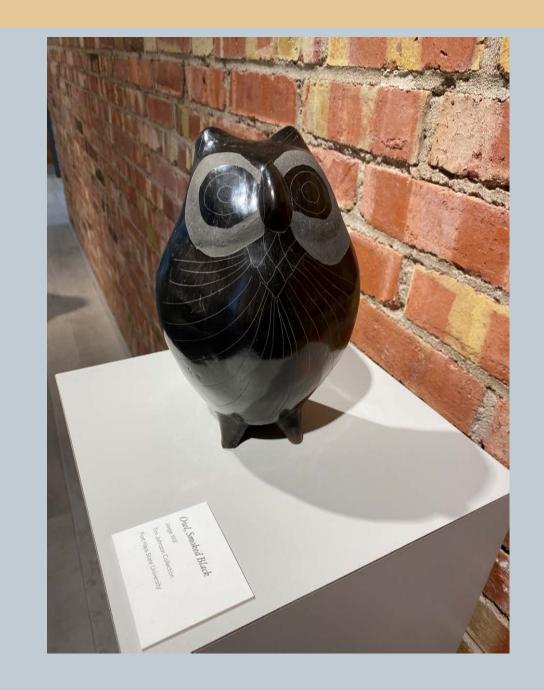

Owl, Smoked Black
Jorge Will
Tim Johnson Collection
Fort Hays State University

Blue Plate, Black Donkey
Artist Unknown
Tim Johnson Collection
Fort Hays State University

Rooster
Artist Unknown
Tim Johnson Collection
Fort Hays State University