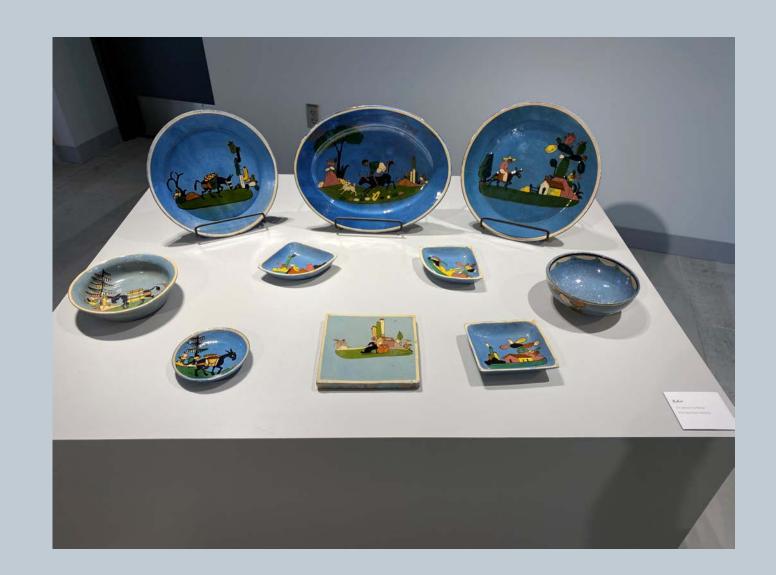

Woman with Flower Bowl on Head
Artist Unknown
Tim Johnson Collection
Fort Hays State University

Baker
Artist Unknown
Tim Johnson Collection
Fort Hays State University

Red Floral Pitcher
Artist Unknown
Tim Johnson Collection
Fort Hays State University

## Baker Artist Unknown Tim Johnson Collection Fort Hays State University

Square/Rectangle (Men and Two Oxen)

Square/Rectangle (Men and Two Oxen) Artist Unknown

Tim Johnson Collection Fort Hays State University