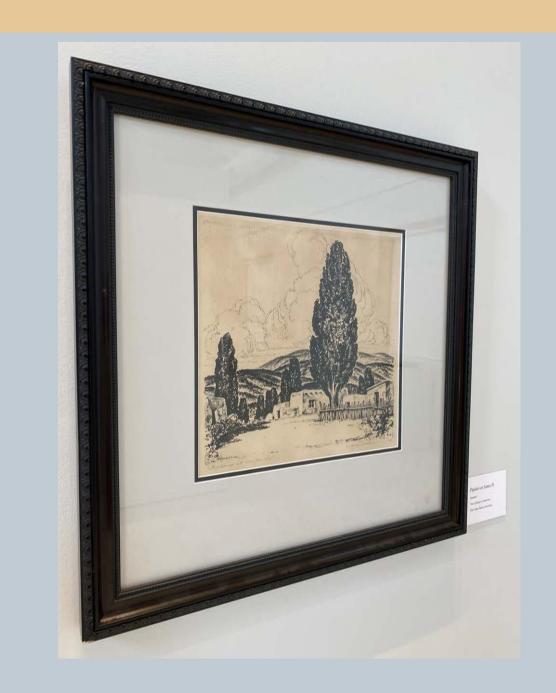

Oval Tray – Diamond Pattern
Artist Unknown
Tim Johnson Collection
Fort Hays State University

Afternoon Shadows
Horschel Logan
Tim Johnson Collection
Fort Hays State University

Poplars in Santa Fe
Artist Unknown
Tim Johnson Collection
Fort Hays State University