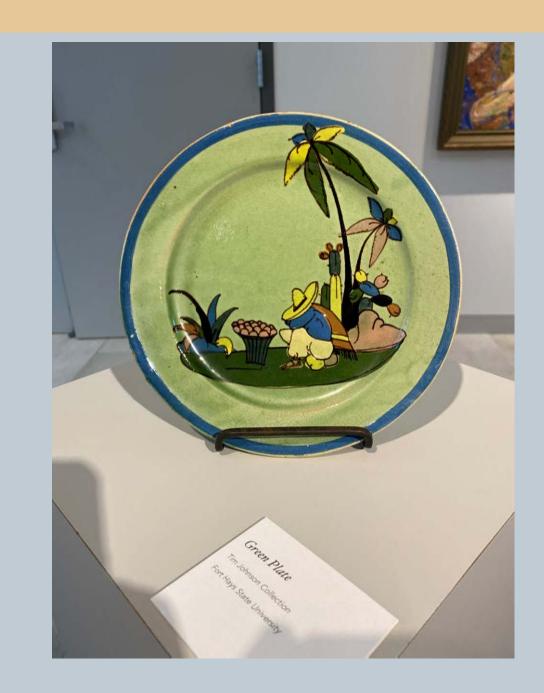

Green Plate
Artist Unknown
Tim Johnson Collection
Fort Hays State University

Big Dog Bank
Artist Unknown
Tim Johnson Collection
Fort Hays State University

Rooster
Artist Unknown
Tim Johnson Collection
Fort Hays State University