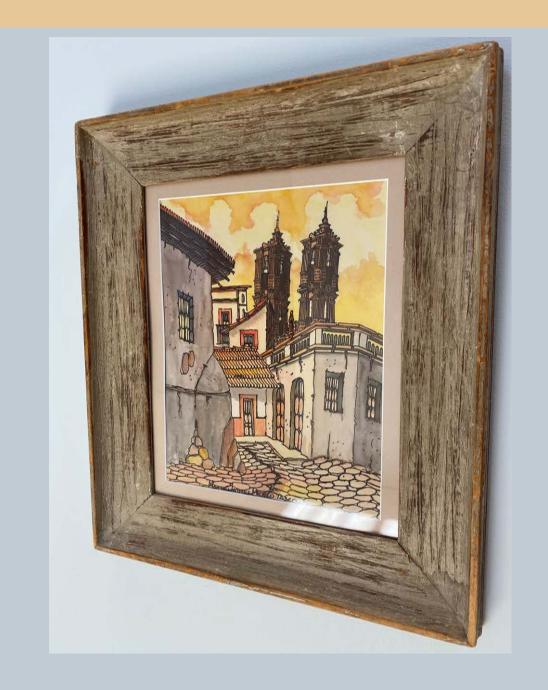

Portrait Pitcher
Artist Unknown
Tim Johnson Collection
Fort Hays State University

Threshing Beans
Seward
Tim Johnson Collection
Fort Hays State University

Mexico Tasco
Artist Unknown
Tim Johnson Collection
Fort Hays State University