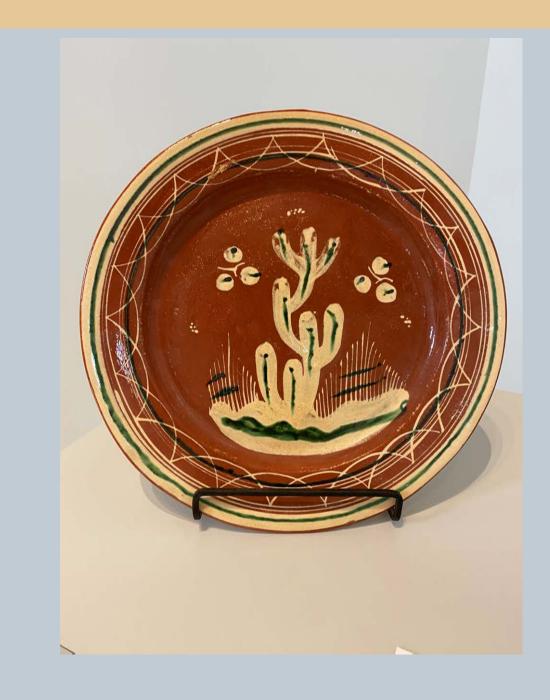

## Cactus Plate Artist Unknown Tim Johnson Collection Fort Hays State University

Nativity in a Piñata
Felipe Hernandez Sanchez
Tim Johnson Collection
Fort Hays State University

Mermaid Tree of Life
Flores Family
Tim Johnson Collection
Fort Hays State University