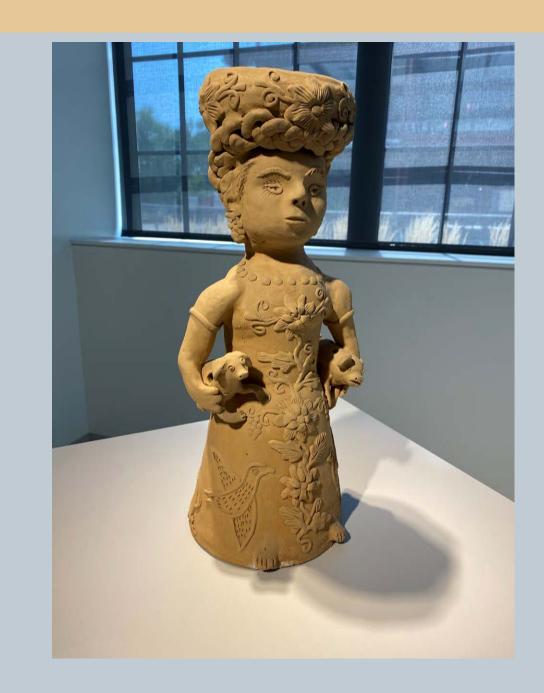

Woman with Flower Bowl on Head
Artist Unknown
Tim Johnson Collection
Fort Hays State University

Baker
Artist Unknown
Tim Johnson Collection
Fort Hays State University

Red Floral Pitcher
Artist Unknown
Tim Johnson Collection
Fort Hays State University