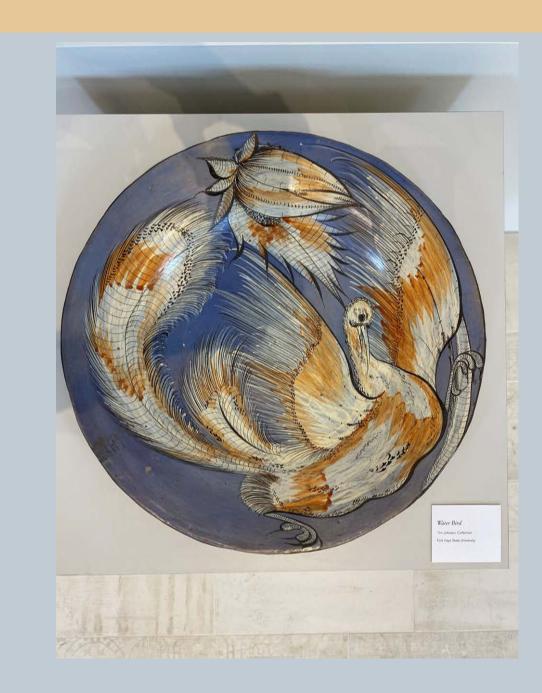

Man Driving Burdened Donkey
Artist Unknown
Tim Johnson Collection
Fort Hays State University

Girkrith Frog Face
Allegorical Figure
Artist Unknown
Tim Johnson Collection
Fort Hays State University

White Bird
Artist Unknown
Tim Johnson Collection
Fort Hays State University