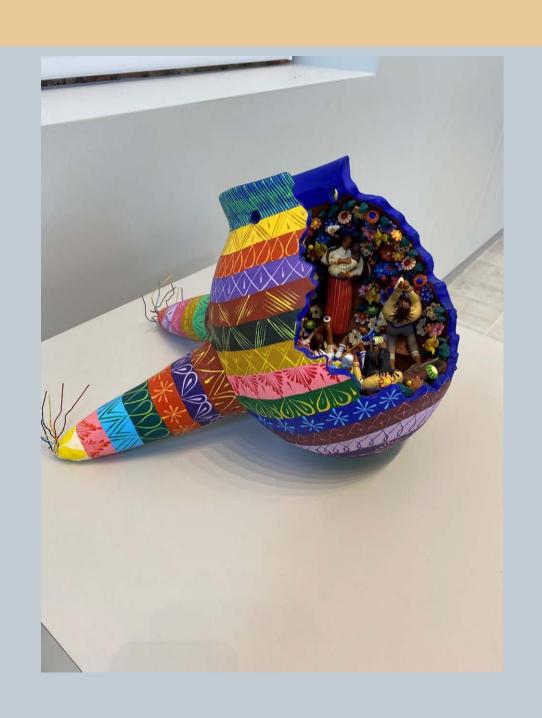

## Cactus Plate Artist Unknown Tim Johnson Collection Fort Hays State University

Nativity in a Piñata
Felipe Hernandez Sanchez
Tim Johnson Collection
Fort Hays State University

Mermaid Tree of Life
Flores Family
Tim Johnson Collection
Fort Hays State University