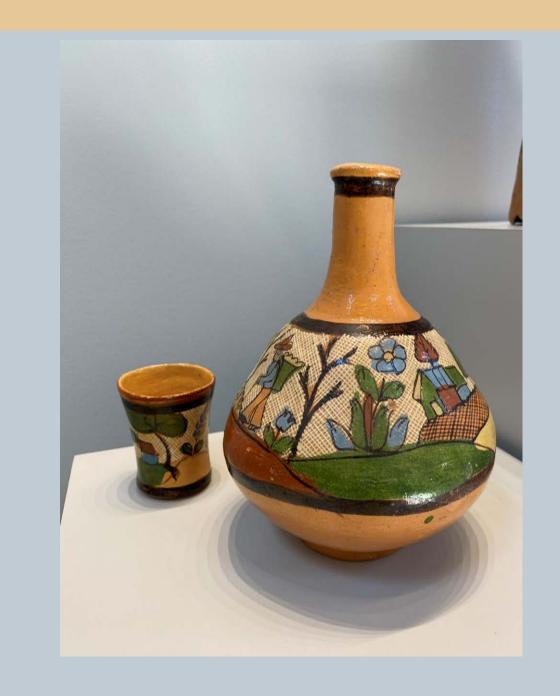

Black Horse
Artist Unknown
Tim Johnson Collection
Fort Hays State University

Deer. Tonala
Artist Unknown
Tim Johnson Collection
Fort Hays State University

Tonala Water Jar and Cup
Artist Unknown
Tim Johnson Collection
Fort Hays State University