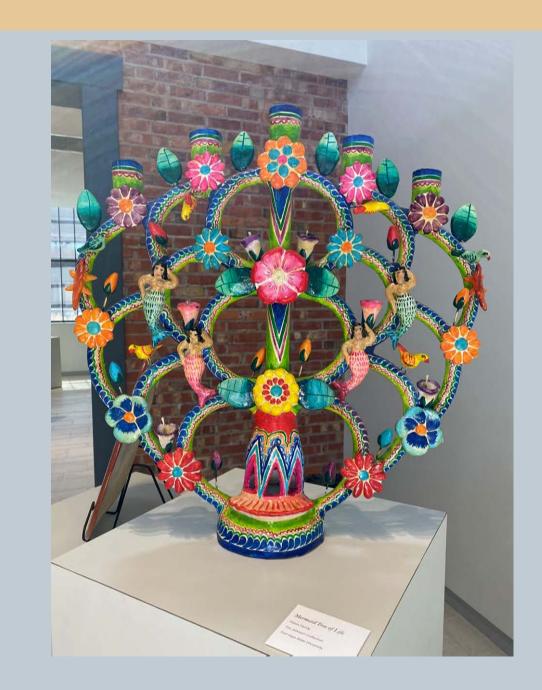

## Cactus Plate Artist Unknown Tim Johnson Collection Fort Hays State University

Nativity in a Piñata
Felipe Hernandez Sanchez
Tim Johnson Collection
Fort Hays State University

Mermaid Tree of Life
Flores Family
Tim Johnson Collection
Fort Hays State University