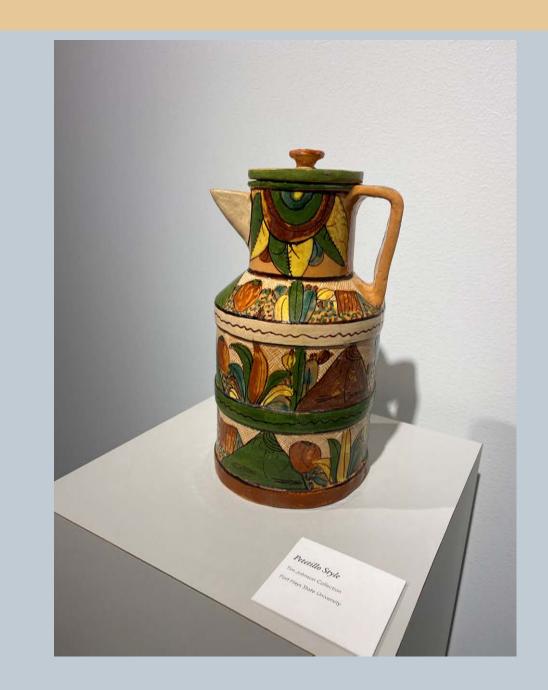

Spiral Radial Design Plate
Artist Unknown
Tim Johnson Collection
Fort Hays State University

Petetillo Style
Artist Unknown
Tim Johnson Collection
Fort Hays State University

Ochimichu
Artist Unknown
Tim Johnson Collection
Fort Hays State University