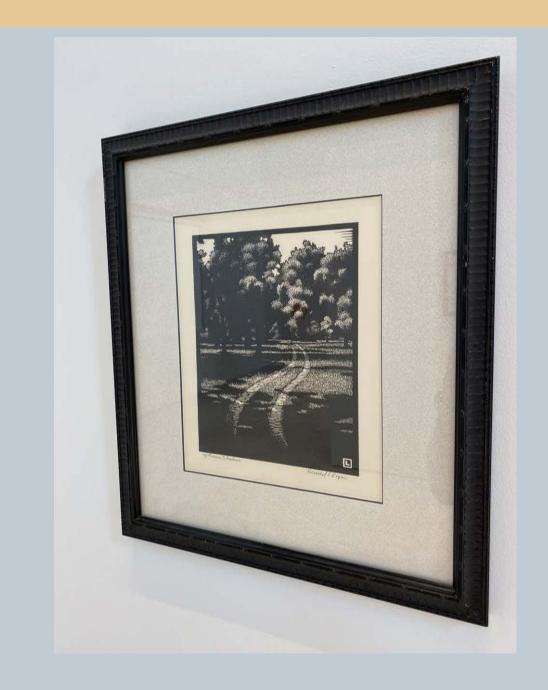

Oval Tray – Diamond Pattern
Artist Unknown
Tim Johnson Collection
Fort Hays State University

Afternoon Shadows
Horschel Logan
Tim Johnson Collection
Fort Hays State University

Poplars in Santa Fe
Artist Unknown
Tim Johnson Collection
Fort Hays State University