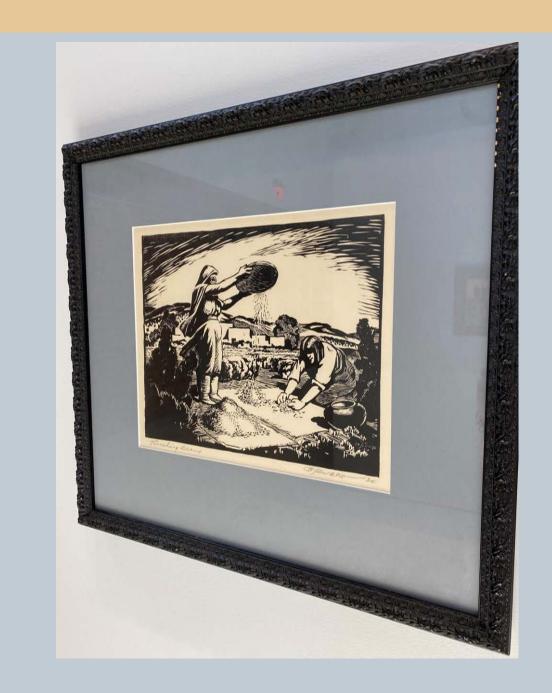

Portrait Pitcher
Artist Unknown
Tim Johnson Collection
Fort Hays State University

Threshing Beans
Seward
Tim Johnson Collection
Fort Hays State University

Mexico Tasco
Artist Unknown
Tim Johnson Collection
Fort Hays State University