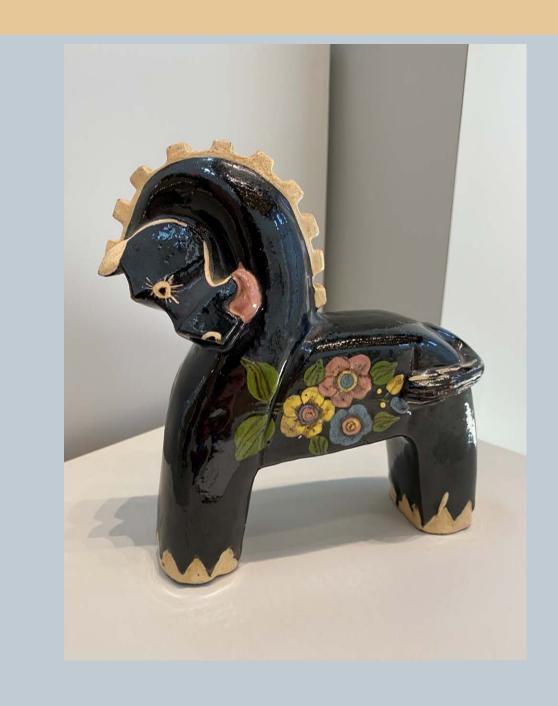

Black Horse
Artist Unknown
Tim Johnson Collection
Fort Hays State University

Deer. Tonala
Artist Unknown
Tim Johnson Collection
Fort Hays State University

Tonala Water Jar and Cup
Artist Unknown
Tim Johnson Collection
Fort Hays State University