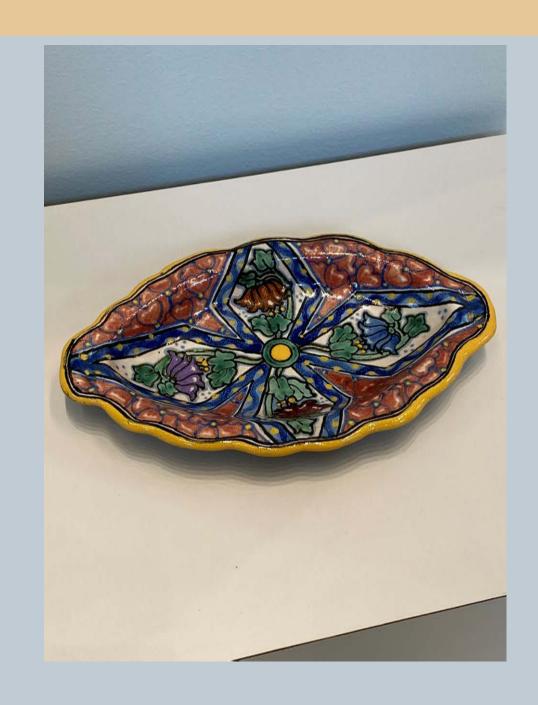

Oval Tray – Diamond Pattern
Artist Unknown
Tim Johnson Collection
Fort Hays State University

Afternoon Shadows
Horschel Logan
Tim Johnson Collection
Fort Hays State University

Poplars in Santa Fe
Artist Unknown
Tim Johnson Collection
Fort Hays State University