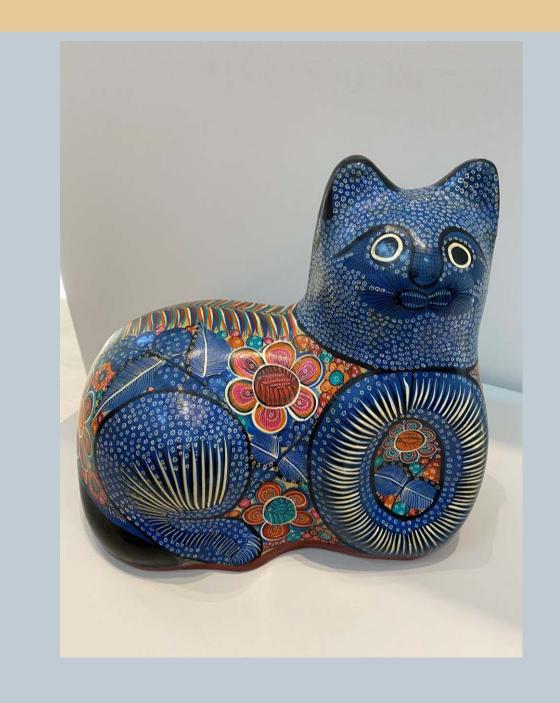

Tonala Blue Cat
Artist Unknown
Tim Johnson Collection
Fort Hays State University

Petetillo Style Water Jug and Cup
Artist Unknown
Tim Johnson Collection
Fort Hays State University

Lady Holding a Bird
Artist Unknown
Tim Johnson Collection
Fort Hays State University