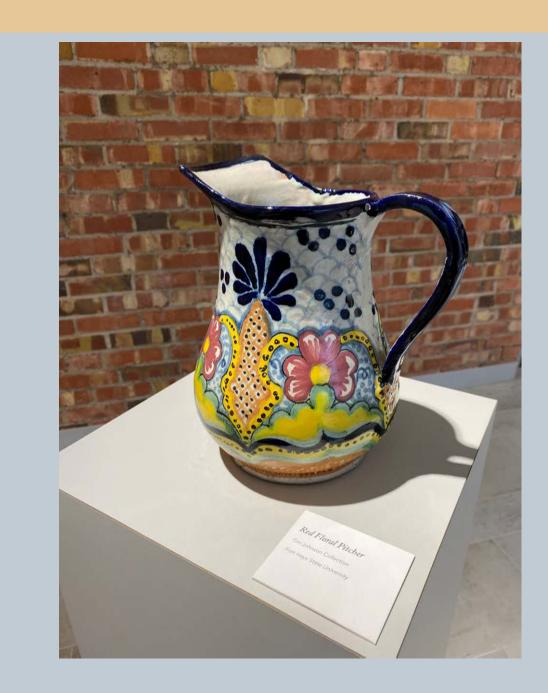

Woman with Flower Bowl on Head
Artist Unknown
Tim Johnson Collection
Fort Hays State University

Baker
Artist Unknown
Tim Johnson Collection
Fort Hays State University

Red Floral Pitcher
Artist Unknown
Tim Johnson Collection
Fort Hays State University