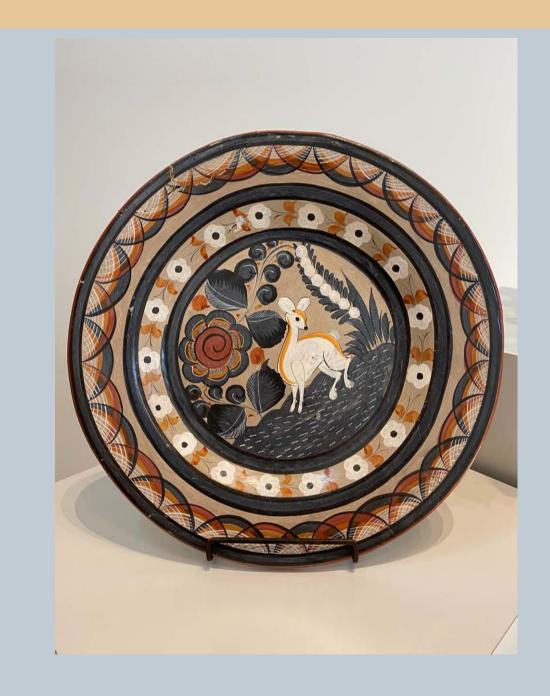

Black Horse
Artist Unknown
Tim Johnson Collection
Fort Hays State University

Deer. Tonala
Artist Unknown
Tim Johnson Collection
Fort Hays State University

Tonala Water Jar and Cup
Artist Unknown
Tim Johnson Collection
Fort Hays State University

Deer. Tonala
Artist Unknown
Tim Johnson Collection
Fort Hays State University

Seated Cow Bank
Artist Unknown
Tim Johnson Collection
Fort Hays State University

Butterfly Pattern
Artist Unknown
Tim Johnson Collection
Fort Hays State University