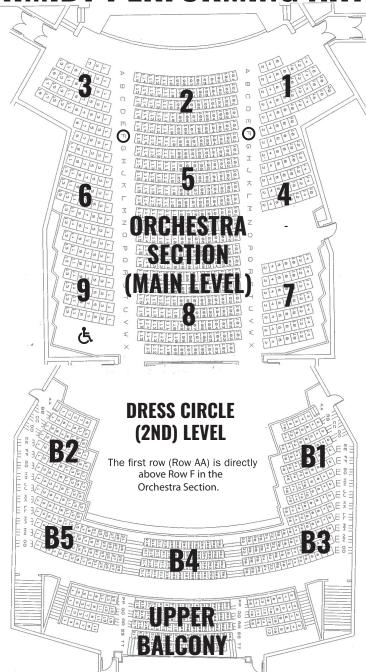

## **BEACH/SCHMIDT PERFORMING ARTS CENTER**

## Please see policies for more detailed ticket information.

Orchestra Section - Main Level Sections 1, 2 and 3 are rows A-E. Sections 4, 5 and 6 are rows F-N. Sections 8 and 9 are rows O-X. Dress Circle - 2nd Level Sections B1 and B2 are rows AA-KK. Sections B3, B4 and B5 are rows LL-OO. Unreserved Seating Main Level, Section 7 2nd Level Upper Balcony

New subscriptions will be filled after September 8, 2023. If seating choice is not available tickets will be provided as close as possible to the desired location.

Refer to this diagram when selecting seat location and indicate preference(s) on the ticket order form. Seats cannot be guranteed unless you were a 2022-2023 season ticket holder and wish to reserve the same seat.